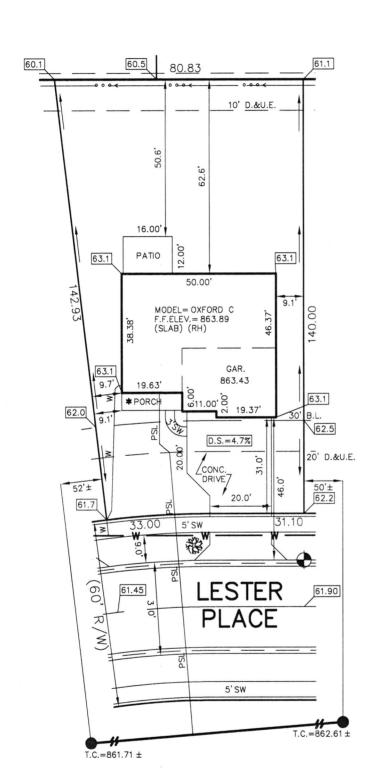

## STOEPPELWERTH

7965 East 106th Street, Fishers, IN 46038-2505 phone: 317.849.5935 fax: 317.849.5942

CONTROL# 104547 LEN

JOB ID SPRINGBK7.335

PARCEL#48-15-28-403-001.335-014

8768 LESTER PLACE PENDLETON, IN 46064

LOT AREA: 10,178 Sq. Ft.

M.F.F.E.=862.9 M.F.P.G.=862.9

LEGEND: XX.X PROPOSED GRADE PER PLAN XX.XAB AS BUILT GRADE S.S.D.

SANITARY SEWER
6" AS BUILT SANITARY LATERAL
6" PROPOSED SANITARY LATERAL
STORM SEWER ASL PSL W 3/4" WATER CONNECTION WATER MAIN W SWALE

SUB-SURFACE DRAIN SANITARY MANHOLE STORM MANHOLE CURB INLET FIRE HYDRANT STREET TREE D.&U.E. B.L. M.F.F.E. DRAINAGE & UTILITY EASEMENT BUILDING LINE MINIMUM FINISHED FLOOR ELEVATION MINIMUM FLOOD PROTECTION M.F.P.G. GRADE

1ST REV ADD REC INFO 08/25/22 JDB 06/29/22 NSH

BENCHMARK ◆ TOP OF CURB = 861.90

LOT 335 **SPRINGBROOK** SECTION 7

INST. #2022R013984 ZONING: R3

5' MINIMUM SIDE YARD 30' MINIMUM FRONT YARD 15' MINIMUM REAR YARD

ALL UNDERGROUND SEWERS AND UTILITIES SHOWN ARE PLOTTED BY SCALE FROM DESIGN PLANS FURNISHED BY ENGINEER THE ACTUAL FIELD LOCATION MAY VARY.

812 ± Sq. Yd. N/A ± Sq. Ft. 819 ± Sq. Ft. 31 ± Sq. Ft. 218 ± Sq. Ft. 305 ± Sq. Ft. N/A ± Sq. Yd. CONC. DRIVEWAY:
PRIVATE WALK:
PUBLIC WALK: APRON: ADDITIONAL SOD: HANDICAP RAMPS: