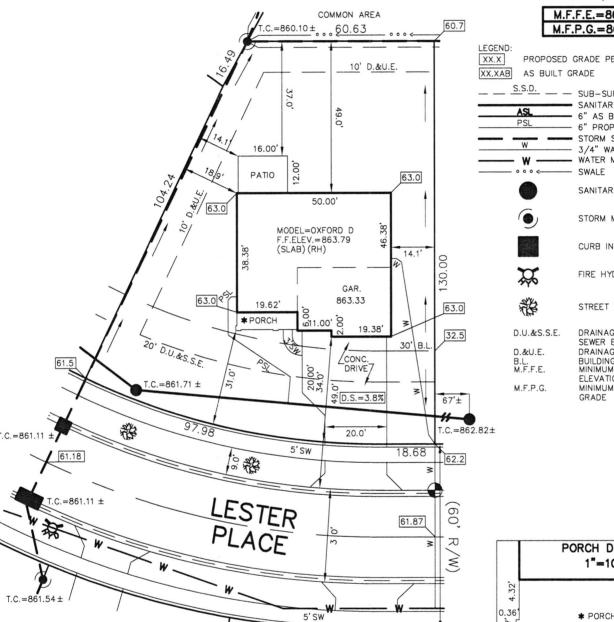

## 、STOEPPELWERTH

CONTROL# 104816 LEN

7965 East 106th Street, Fishers, IN 46038-2505 phone: 317.849.5935 fax: 317.849.5942

PARCEL#48-15-28-403-001.364-014 8737 LESTER PLACE

PENDLETON, IN 46064

1" = 30'

JOB ID SPRINGBK7.364

LOT AREA: 11,266 Sq. Ft.

M.F.F.E.=862.7 M.F.P.G.=862.7

PROPOSED GRADE PER PLAN - SUB-SURFACE DRAIN SANITARY SEWER
6" AS BUILT SANITARY LATERAL
6" PROPOSED SANITARY LATERAL STORM SEWER 3/4" WATER CONNECTION WATER MAIN SANITARY MANHOLE STORM MANHOLE CURB INLET FIRE HYDRANT STREET TREE DRAINAGE, UTILITY & SANITARY SEWER EASEMENT DRAINAGE & UTILITY EASEMENT BUILDING LINE MINIMUM FINISHED FLOOR ELEVATION MINIMUM FLOOD PROTECTION

10.40'
STOEPPELATING

BENCHMARK TOP OF CURB = 861.87

LOT 364 SPRINGBROOK SECTION

INST. #2022R013984 ZONING: R3

5' MINIMUM SIDE YARD

30' MINIMUM FRONT YARD

15' MINIMUM REAR YARD

ALL UNDERGROUND SEWERS AND UTILITIES SHOWN ARE PLOTTED BY SCALE FROM DESIGN PLANS FURNISHED BY ENGINEER THE ACTUAL FIELD LOCATION MAY VARY.

CONC. DRIVEWAY:
PRIVATE WALK:
PUBLIC WALK: APRON: ADDITIONAL SOD: HANDICAP RAMPS

990 ± Sq. Yd. N/A ± Sq. Ft. 888 ± Sq. Ft. 29 ± Sq. Ft. 491 ± Sq. Ft. 305 ± Sq. Ft. N/A ± Sq. Yd.

DATE:

NOTE: THIS DRAWING IS FOR PERMITTING PURPOSES ONLY AND NOT INTENDED TO BE REPRESENTED AS A RETRACEMENT SURVEY, ORIGINAL SURVEY, ROUTE SURVEY, LOT SURVEY OR A SURVEYOR LOCATION REPORT OR ANY OTHER TYPE OF PROPERTY BOUNDARY ASSESSMENT. NO BOUNDARY CORNERS HAVE BEEN SET AND THEREFORE NO LIABILITY WILL BE ASSUMED FOR ANY USE OF THIS DATA FOR CONSTRUCTION OF NEW IMPROVEMENTS INCLUDING FENCES.