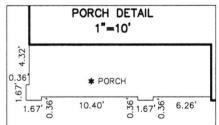

10.40'
STOEPPELATING

BENCHMARK TOP OF CURB = 861.87

LOT 364 SPRINGBROOK SECTION

INST. #2022R013984 ZONING: R3

5' MINIMUM SIDE YARD

30' MINIMUM FRONT YARD

15' MINIMUM REAR YARD

ALL UNDERGROUND SEWERS AND UTILITIES SHOWN ARE PLOTTED BY SCALE FROM DESIGN PLANS FURNISHED BY ENGINEER THE ACTUAL FIELD LOCATION MAY VARY.