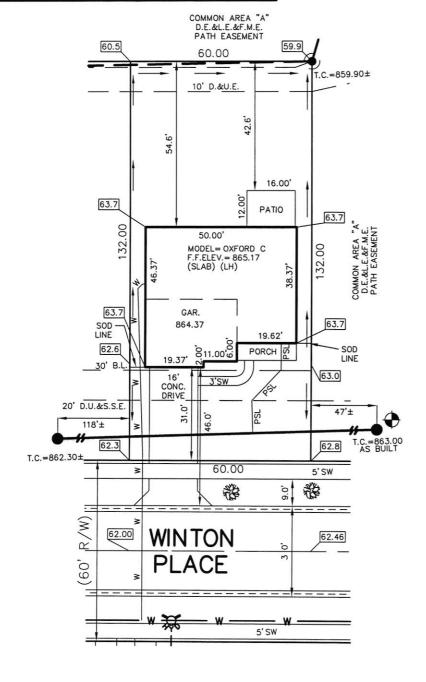

## STOEPPELWERTH

JOB ID SPRINGBK2.119

CONTROL# 96145 LEN

PARCEL#48-15-7965 East 106th Street, Fishers, IN 46038-2505 phone: 317.849.5935 fax: 317.849.5942

-28-401-004.042-

(PIN)

8728 WINTON PLACE PENDLETON, IN 46064

1" = 30'

LOT AREA: 7,920 Sq. Ft.

> M.F.F.E.=863.5 M.F.P.G.=863.5

THE FOOTINGS FOR THIS HOUSE SHOULD BE PINNED SINCE THERE IS LITTLE OR NO TOLERANCE ON THE SIDE YARD REQUIREMENT. CALL US WHEN FOOTING IS IN SO WE CAN SCHEDULE PINNING.

LEGEND: PROPOSED GRADE PER PLAN XX.XAB AS BUILT GRADE S.S.D. SUB-SURFACE DRAIN SANITARY SEWER
6" AS BUILT SANITARY LATERAL
6" PROPOSED SANITARY LATERAL RA PSL STORM SEWER W 3/4" WATER CONNECTION WATER MAIN W SWALE SANITARY MANHOLE STORM MANHOLE CURB INLET FIRE HYDRANT 卷 STREET TREE

D.U.&S.S.E. D.&U.E. L.E. F.M.E. D.E. B.L VAR. M.F.F.E.

DRAINAGE, UTILITY & SANITARY
SEWER EASEMENT
DRAINAGE & UTILITY EASEMENT
LANDSCAPE EASEMENT
FORCEMAIN EASEMENT
DRAINAGE EASEMENT
BUILDING LINE
VARIABLE
MINIMUM FINISHED FLOOR
ELEVATION
MINIMUM FLOOD PROTECTION

M.F.P.G.

MINIMUM FLOOD PROTECTION GRADE

ALL UNDERGROUND SEWERS AND UTILITIES SHOWN ARE PLOTTED BY SCALE FROM DESIGN PLANS FURNISHED BY ENGINEER THE ACTUAL FIELD LOCATION MAY VARY.

### LOT 119 **SPRINGBROOK** SECTION 2

INST. #2020R017807 ZONING: R3

5' MINIMUM SIDE YARD 30' MINIMUM FRONT YARD 15' MINIMUM REAR YARD

#### BENCHMARK TOP OF CASTING=863.00

202 ± Sq. Yd. 3,509 ± Sq. Ft. 600 ± Sq. Ft. SOD: SEEDING: SEED IN EASEMENT: 512 ± Sq. Ft. CONC. DRIVEWAY: PRIVATE WALK:
PUBLIC WALK:
PUBLIC WALK:
APRON:
ADDITIONAL SOD TO:
REAR EASEMENT
HANDICAP RAMPS: 65 ± Sq. Ft. 220 ± Sq. Ft. 249 ± Sq. Ft. 323 ± Sq. Yd. 0