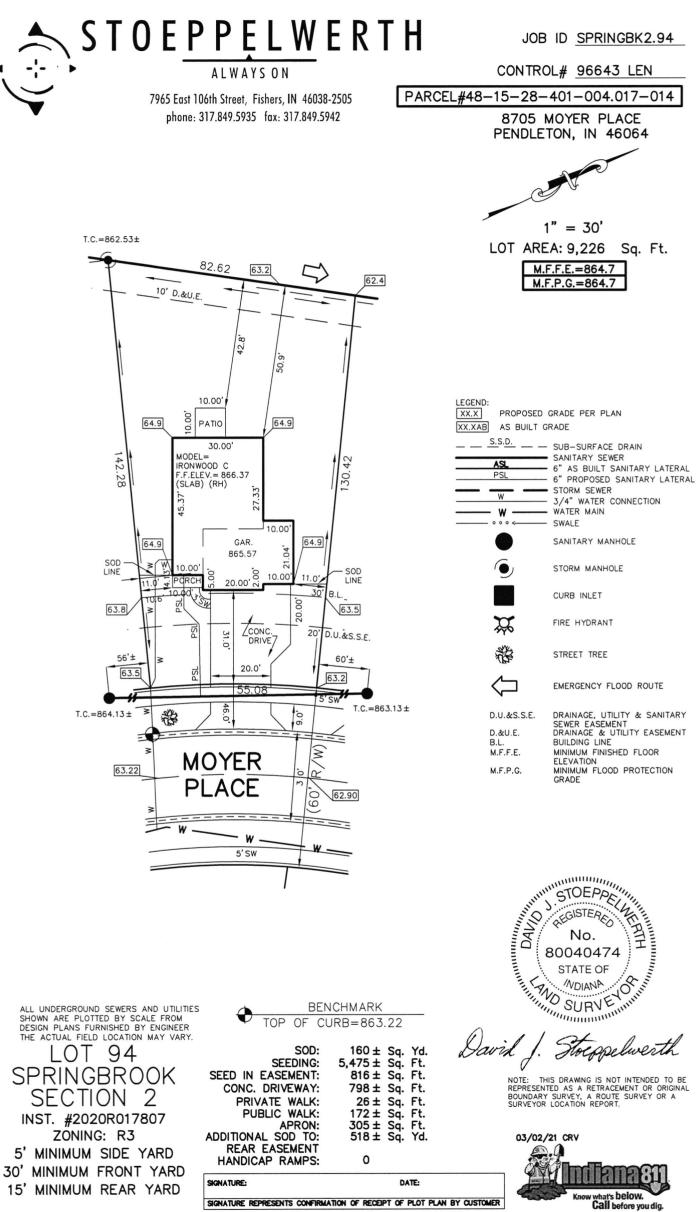

## Agreement for Sanitary Sewer Service

This Agreement made and entered into this 10 day of 10, 20, 20, between Fall Creek Regional Waste District ("District") and <u>LENNAR HOMES</u> ("Applicant") regarding the provision of sanitary sewer service, and the assignment of capacity in and connection to, the District's facilities for the premises located at \_\_\_\_\_Springbrook Lot 94

8705 Mayer Place Street Address:

Now therefore, the parties, in consideration of the mutual promises set out in this Agreement, the receipt and sufficiency of which is hereby acknowledged, agree as follows: