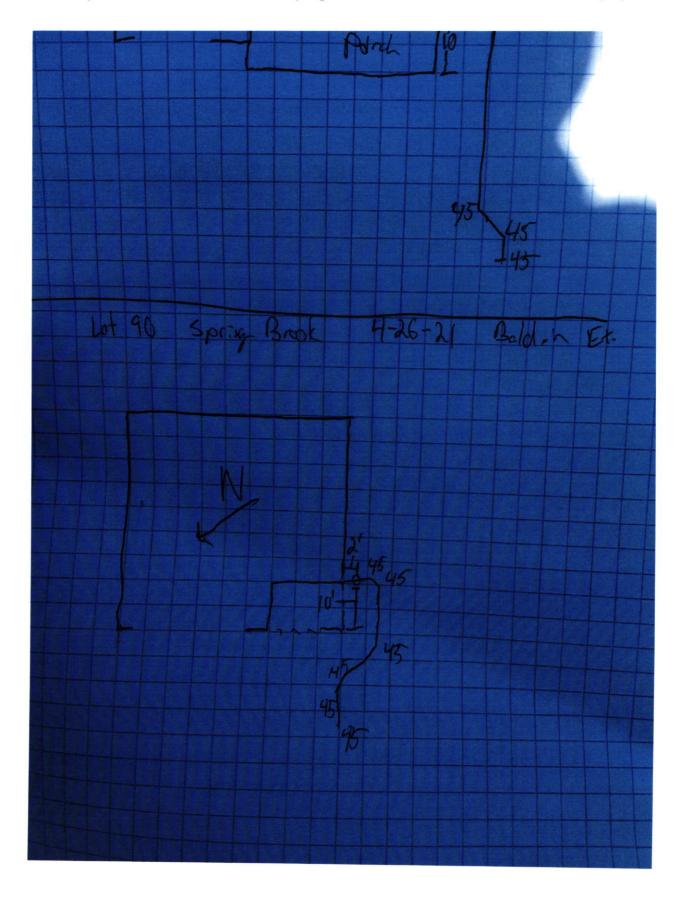

1" = 30'LOT AREA: 7,811 Sq. Ft. M.F.F.E.=864.1 M.F.P.G.=863.9 LEGEND: PROPOSED GRADE PER PLAN AS BUILT GRADE XX.XAB S.S.D. - - SUB-SURFACE DRAIN SANITARY SEWER 6" AS BUILT SANITARY LATERAL 6" PROPOSED SANITARY LATERAL STORM SEWER ASI 3/4" WATER CONNECTION WATER MAIN W SWALE SANITARY MANHOLE

XX.X

FIRE HYDRANT STREET TREE

CURB INLET

STORM MANHOLE

D.&U.E. B.L. M.F.F.E. DRAINAGE & UTILITY EASEMENT BUILDING LINE MINIMUM FINISHED FLOOR M.F.P.G.

帶

ELEVATION
MINIMUM FLOOD PROTECTION
GRADE

CONTRACTOR SHALL CUT 20.5'
OFF OF LATERAL AND BEGIN
FROM THAT POINT AND CONNECT
TO HOUSE FOLLOWING PLOT PLAN.

T.C.=863.13±

ALL UNDERGROUND SEWERS AND UTILITIES SHOWN ARE PLOTTED BY SCALE FROM DESIGN PLANS FURNISHED BY ENGINEER THE ACTUAL FIELD LOCATION MAY VARY.

LOT 90 SPRINGBROOK SECTION 2

(M/ N/

,09

INST. #2020R017807 ZONING: R3