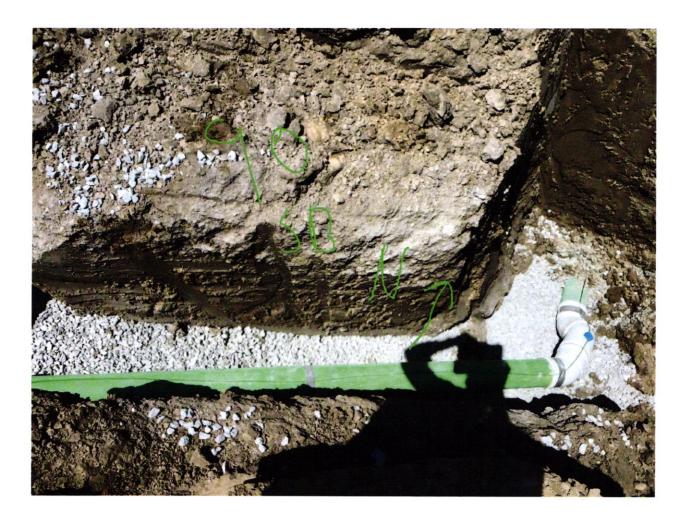

1" = 30'LOT AREA: 7,811 Sq. Ft. M.F.F.E.=864.1 M.F.P.G.=863.9 LEGEND: PROPOSED GRADE PER PLAN AS BUILT GRADE XX.XAB S.S.D. - - SUB-SURFACE DRAIN SANITARY SEWER 6" AS BUILT SANITARY LATERAL 6" PROPOSED SANITARY LATERAL STORM SEWER ASI 3/4" WATER CONNECTION WATER MAIN W SWALE SANITARY MANHOLE

XX.X

FIRE HYDRANT STREET TREE

CURB INLET

STORM MANHOLE

D.&U.E. B.L. M.F.F.E. DRAINAGE & UTILITY EASEMENT BUILDING LINE MINIMUM FINISHED FLOOR M.F.P.G.

帶

ELEVATION
MINIMUM FLOOD PROTECTION
GRADE

CONTRACTOR SHALL CUT 20.5'
OFF OF LATERAL AND BEGIN
FROM THAT POINT AND CONNECT
TO HOUSE FOLLOWING PLOT PLAN.