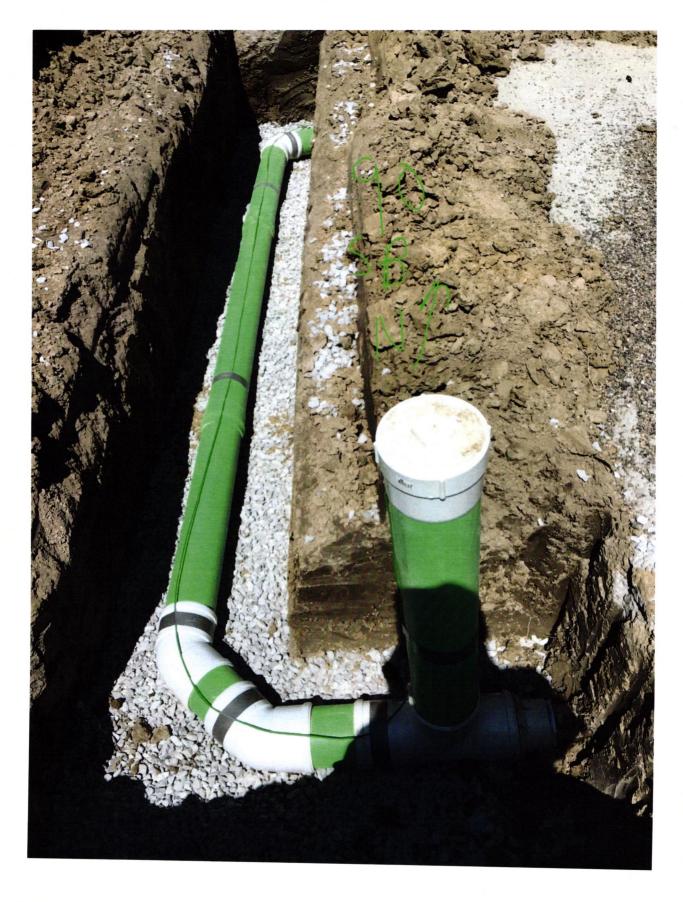

1" = 30'LOT AREA: 7,811 Sq. Ft. M.F.F.E.=864.1 M.F.P.G.=863.9 LEGEND: PROPOSED GRADE PER PLAN AS BUILT GRADE XX.XAB S.S.D. - - SUB-SURFACE DRAIN SANITARY SEWER 6" AS BUILT SANITARY LATERAL 6" PROPOSED SANITARY LATERAL STORM SEWER ASI 3/4" WATER CONNECTION WATER MAIN W SWALE SANITARY MANHOLE

XX.X

FIRE HYDRANT STREET TREE

CURB INLET

STORM MANHOLE

D.&U.E. B.L. M.F.F.E. DRAINAGE & UTILITY EASEMENT BUILDING LINE MINIMUM FINISHED FLOOR M.F.P.G.

帶

ELEVATION
MINIMUM FLOOD PROTECTION
GRADE

CONTRACTOR SHALL CUT 20.5'
OFF OF LATERAL AND BEGIN
FROM THAT POINT AND CONNECT
TO HOUSE FOLLOWING PLOT PLAN.