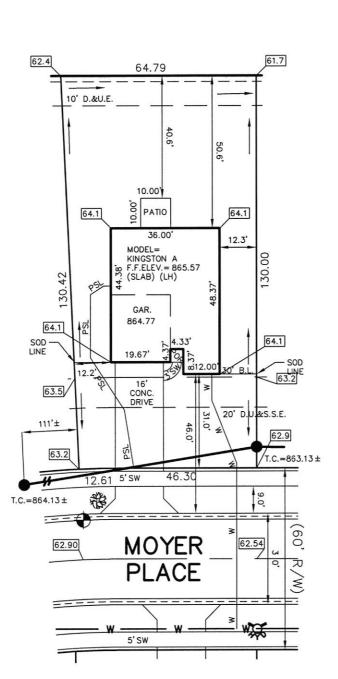

## STOEPPELWERTH

7965 East 106th Street, Fishers, IN 46038-2505 phone: 317.849.5935 fax: 317.849.5942

JOB ID SPRINGBK2.95

CONTROL# 96283 LEN

8695 MOYER PLACE PENDLETON, IN 46064

PARCEL#N/A

1" = 30'LOT AREA: 8,043 Sq. Ft. M.F.F.E.=864.1

M.F.P.G.=863.9

PROPOSED GRADE PER PLAN XX.X XX.XAB AS BUILT GRADE

S.S.D. SUB-SURFACE DRAINSANITARY SEWER 6" AS BUILT SANITARY LATERAL
6" PROPOSED SANITARY LATERAL STORM SEWER 3/4" WATER CONNECTION WATER MAIN W SWALE

SANITARY MANHOLE

STORM MANHOLE

CURB INLET

卷 STREET TREE

DRAINAGE, UTILITY & SANITARY SEWER EASEMENT DRAINAGE & UTILITY EASEMENT BUILDING LINE MINIMUM FINISHED FLOOR ELEVATION MINIMUM FLOOD PROTECTION GRADE D.U.&S.S.E. D.&U.E. B.L. M.F.F.E. M.F.P.G.

FIRE HYDRANT

ALL UNDERGROUND SEWERS AND UTILITIES SHOWN ARE PLOTTED BY SCALE FROM DESIGN PLANS FURNISHED BY ENGINEER THE ACTUAL FIELD LOCATION MAY VARY.

LOT 95 SPRINGBROOK SECTION

INST. #2020R017807 ZONING: R3 5' MINIMUM SIDE YARD 30' MINIMUM FRONT YARD 15' MINIMUM REAR YARD

BENCHMARK TOP OF CURB = 862.90

SOD: SEEDING: SEED IN EASEMENT: CONC. DRIVEWAY: PRIVATE WALK: PUBLIC WALK: APRON: ADDITIONAL SOD TO: REAR EASEMENT HANDICAP RAMPS:

201 ± Sq. Yd. 4,303 ± Sq. Ft. 646 ± Sq. Ft. 576 ± Sq. Ft. 21± Sq. Ft. 214± Sq. Ft. 249± Sq. Ft. 406± Sq. Yd.