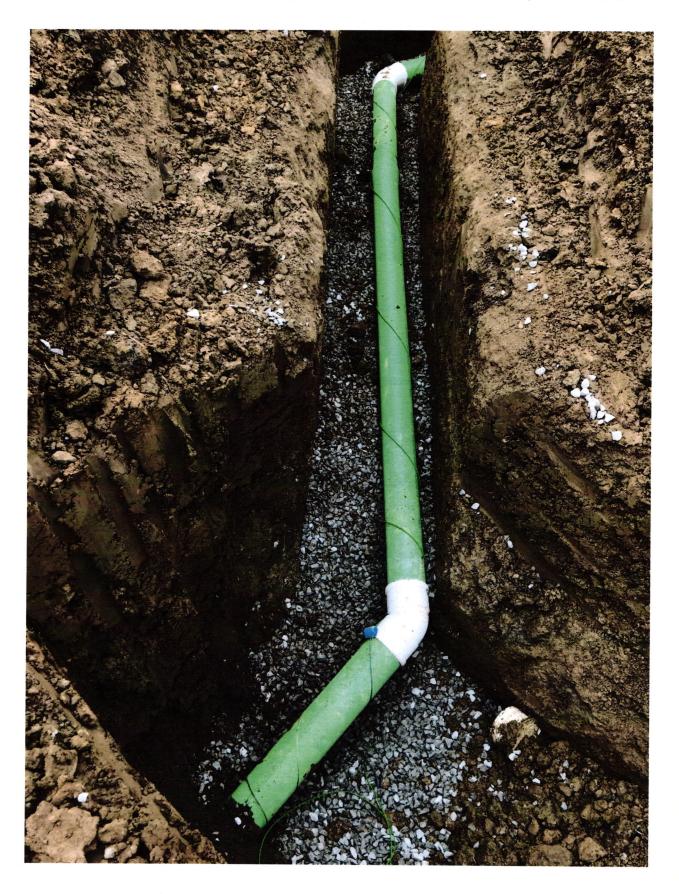

M.F.P.G.=863.9

PROPOSED GRADE PER PLAN XX.X XX.XAB AS BUILT GRADE

S.S.D. SUB-SURFACE DRAINSANITARY SEWER 6" AS BUILT SANITARY LATERAL
6" PROPOSED SANITARY LATERAL STORM SEWER 3/4" WATER CONNECTION WATER MAIN W SWALE

SANITARY MANHOLE

STORM MANHOLE

CURB INLET

卷 STREET TREE

DRAINAGE, UTILITY & SANITARY SEWER EASEMENT DRAINAGE & UTILITY EASEMENT BUILDING LINE MINIMUM FINISHED FLOOR ELEVATION MINIMUM FLOOD PROTECTION GRADE D.U.&S.S.E. D.&U.E. B.L. M.F.F.E. M.F.P.G.

FIRE HYDRANT

ALL UNDERGROUND SEWERS AND UTILITIES SHOWN ARE PLOTTED BY SCALE FROM DESIGN PLANS FURNISHED BY ENGINEER THE ACTUAL FIELD LOCATION MAY VARY.

LOT 95 SPRINGBROOK SECTION

INST. #2020R017807 ZONING: R3 5' MINIMUM SIDE YARD 30' MINIMUM FRONT YARD 15' MINIMUM REAR YARD