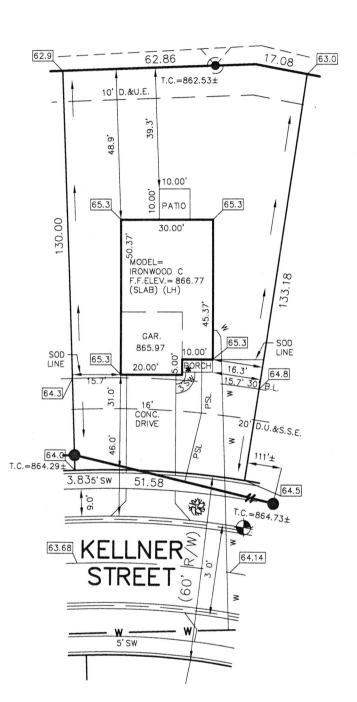

## STOEPPELWERTH

CONTROL# 99109 LEN

JOB ID SPRINGBK4.165

PARCEL# N/A

8688 KELLNER STREET PENDLETON, IN 46064

7965 East 106th Street, Fishers, IN 46038-2505 phone: 317.849.5935 fax: 317.849.5942

LOT AREA: 8,904 Sq. Ft.

> M.F.F.E.=865.3 M.F.P.G.=864.7

LEGEND: XX.X

PROPOSED GRADE PER PLAN

XX.XAB AS BUILT GRADE

S.S.D. ASL PSL W

W

- SUB-SURFACE DRAIN SANITARY SEWER
6" AS BUILT SANITARY LATERAL
6" PROPOSED SANITARY LATERAL

STORM SEWER 3/4" WATER CONNECTION WATER MAIN

SWALE

SANITARY MANHOLE

STORM MANHOLE

CURB INLET

FIRE HYDRANT

卷

STREET TREE

D.U.&S.S.E.

DRAINAGE, UTILITY & SANITARY SEWER EASEMENT DRAINAGE & UTILITY EASEMENT BUILDING LINE MINIMUM FINISHED FLOOR ELEVATION MINIMUM FLOOD PROTECTION GRADE

D.&U.E. B.L. M.F.F.E. M.F.P.G.

PORCH DETAIL 1"=20

> \* PORCH 10.00

ALL UNDERGROUND SEWERS AND UTILITIES SHOWN ARE PLOTTED BY SCALE FROM DESIGN PLANS FURNISHED BY ENGINEER THE ACTUAL FIELD LOCATION MAY VARY.

LOT 165 SPRINGBROOK SECTION 4

INST. #(UNRECORDED) ZONING: R3

5' MINIMUM SIDE YARD 30' MINIMUM FRONT YARD

15' MINIMUM REAR YARD THIS PLOT PLAN WAS PREPARED FROM AN UNRECORDED PLAT AND IS SUBJECT TO CHANGE.

BENCHMARK TOP OF CURB=864.14

SOD: 197 ± Sq. SEEDING: SEED IN EASEMENT: 5,353 ± Sq. Ft. 790 ± Sq. Ft. CONC. DRIVEWAY: 516 ± Sq. Ft. PRIVATE WALK: PUBLIC WALK: 24 ± Sq. Ft. 194 ± Sq. Ft. 249 ± Sq. Ft. 507 ± Sq. Yd. APRON: ADDITIONAL SOD TO: REAR EASEMENT HANDICAP RAMPS: 0