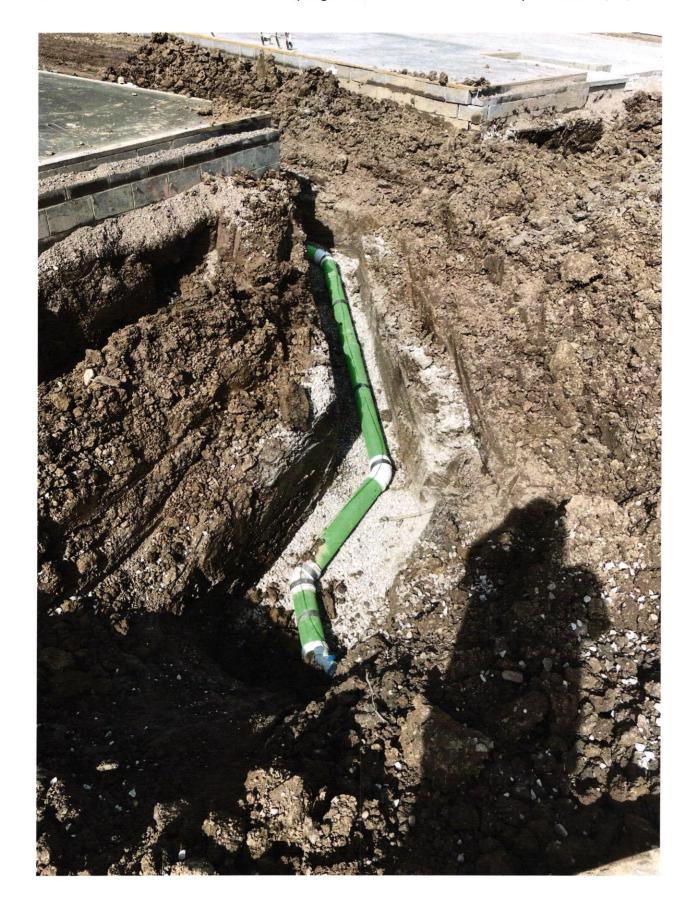

CONTRACTOR SHALL CUT 13' OFF OF LATERAL AND BEGIN FROM THAT POINT AND CONNECT TO HOUSE FOLLOWING PLOT PLAN.

BENCHMARK TOP OF CASTING=861.25

LOT 368 SPRINGBROOK SECTION 8

INST. #2023R006746

ZONING: R3 5' MINIMUM SIDE YARD