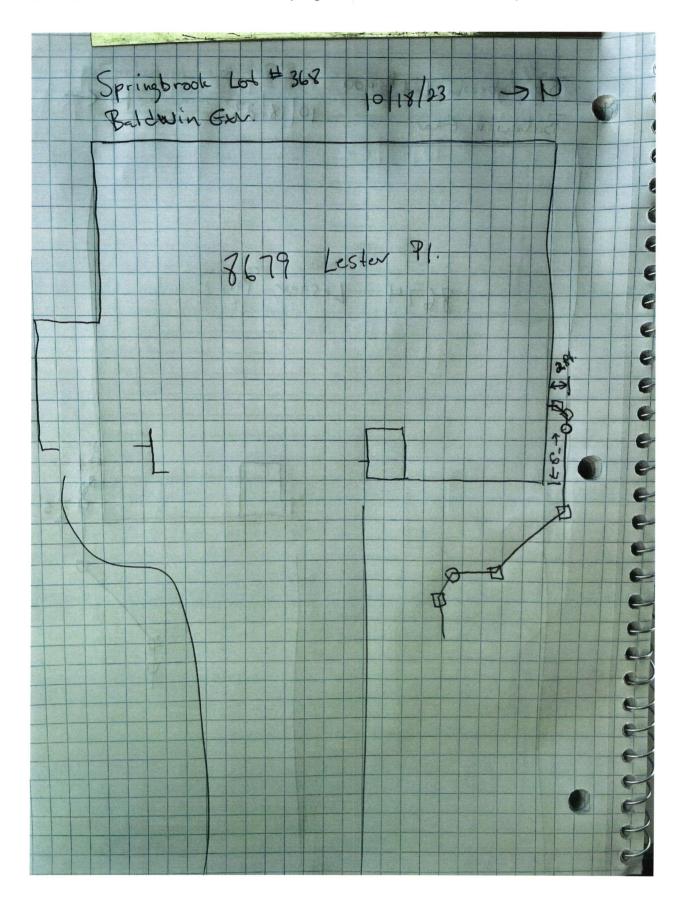

CONTRACTOR SHALL CUT 13' OFF OF LATERAL AND BEGIN FROM THAT POINT AND CONNECT TO HOUSE FOLLOWING PLOT PLAN.

BENCHMARK TOP OF CASTING=861.25

LOT 368 SPRINGBROOK SECTION 8

INST. #2023R006746

ZONING: R3 5' MINIMUM SIDE YARD