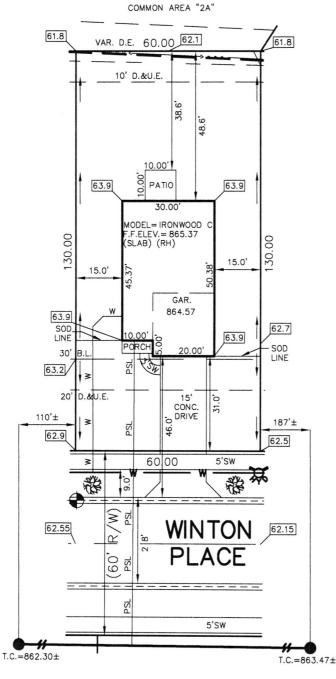

# 、STOEPPĒLWERTH

7965 East 106th Street, Fishers, IN 46038-2505 phone: 317.849.5935 fax: 317.849.5942

JOB ID SPRINGBK2.81

CONTROL# 93753 LEN

PARCEL#N/A

8675 WINTON PLACE PENDLETON, IN 46064

1" = 30'

LOT AREA: 7,800 Sq. Ft.

> M.F.F.E.=863.7 M.F.P.G.=863.7

LEGEND: PROPOSED GRADE PER PLAN XX.XAB AS BUILT GRADE S.S.D. - SUB-SURFACE DRAIN SANITARY SEWER
6" AS BUILT SANITARY LATERAL
6" PROPOSED SANITARY LATERAL
STORM SEWER ASL W 3/4" WATER CONNECTION WATER MAIN W SWALE SANITARY MANHOLE STORM MANHOLE CURB INLET FIRE HYDRANT

STREET TREE

D.&U.E. D.E. B.L. M.F.F.E. M.F.P.G.

VAR.

DRAINAGE & UTILITY EASEMENT DRAINAGE EASEMENT BUILDING LINE MINIMUM FINISHED FLOOR ELEVATION MINIMUM FLOOD PROTECTION GRADE VARIABLE

ALL UNDERGROUND SEWERS AND UTILITIES SHOWN ARE PLOTTED BY SCALE FROM DESIGN PLANS FURNISHED BY ENGINEER THE ACTUAL FIELD LOCATION MAY VARY.

LOT 81 SPRINGBROOK SECTION

INST. #(UNRECORDED) ZONING: R3

5' MINIMUM SIDE YARD 30' MINIMUM FRONT YARD 15' MINIMUM REAR YARD

THIS PLOT PLAN WAS PREPARED FROM AN UNRECORDED PLAT AND IS SUBJECT TO CHANGE

BENCHMARK TOP OF CURB=862.55

209 ± Sq. Yd. 4,254 ± Sq. Ft. 600 ± Sq. Ft. SOD: SEEDING: SEED IN EASEMENT: CONC. DRIVEWAY: 480 ± Sq. Ft. PRIVATE WALK:
PUBLIC WALK:
APRON:
ADDITIONAL SOD TO:
REAR EASEMENT 26 ± Sq. Ft. 225 ± Sq. Ft. 235 ± Sq. Ft. 406 ± Sq. Yd.

## STOEPPELWERTH

AIWAYSON

7965 East 106th Street, Fishers, IN 46038-2505 phone: 317.849.5935 fax: 317.849.5942

JOB ID SPRINGBK2.81

CONTROL# 93753 LEN

8675 WINTON PLACE PENDLETON, IN 46064

1" = 30'

LEGEND:

Lennar Homes of Indiana, Inc. 9025 North River Road, Ste. 100 Indianapolis, IN 46240

> LOT 81 SPRINGBROOK SECTION 2

INST. #(UNRECORDED)
ZONING: R3

5' MINIMUM SIDE YARD 30' MINIMUM FRONT YARD 15' MINIMUM REAR YARD

THIS PLOT PLAN WAS PREPARED FROM AN UNRECORDED PLAT AND IS SUBJECT TO CHANGE.

I HEREBY CERTIFY THAT THE DRAINAGE WAYS, PAD ELEVATIONS, AND EROSION AND SEDIMENT CONTROL MEASURES ARE CONSISTENT WITH THE OVERALL DEVELOPMENT PLANS.