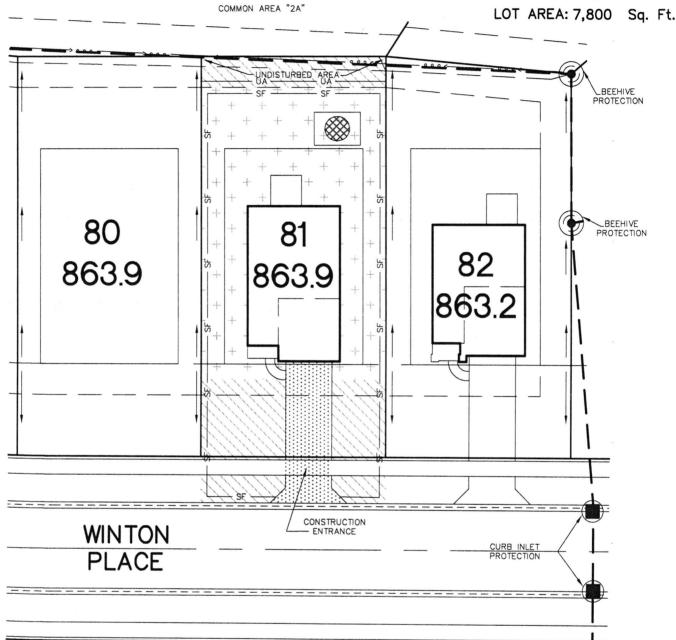

# 、STOEPPĒLWERTH

7965 East 106th Street, Fishers, IN 46038-2505 phone: 317.849.5935 fax: 317.849.5942

JOB ID SPRINGBK2.81

CONTROL# 93753 LEN

PARCEL#N/A

8675 WINTON PLACE PENDLETON, IN 46064

1" = 30'

LOT AREA: 7,800 Sq. Ft.

> M.F.F.E.=863.7 M.F.P.G.=863.7

LEGEND: PROPOSED GRADE PER PLAN XX.XAB AS BUILT GRADE S.S.D. - SUB-SURFACE DRAIN SANITARY SEWER
6" AS BUILT SANITARY LATERAL
6" PROPOSED SANITARY LATERAL
STORM SEWER ASL W 3/4" WATER CONNECTION WATER MAIN W SWALE SANITARY MANHOLE STORM MANHOLE CURB INLET FIRE HYDRANT

STREET TREE

D.&U.E. D.E. B.L. M.F.F.E. M.F.P.G.

VAR.

DRAINAGE & UTILITY EASEMENT DRAINAGE EASEMENT BUILDING LINE MINIMUM FINISHED FLOOR ELEVATION MINIMUM FLOOD PROTECTION GRADE VARIABLE

ALL UNDERGROUND SEWERS AND UTILITIES SHOWN ARE PLOTTED BY SCALE FROM DESIGN PLANS FURNISHED BY ENGINEER THE ACTUAL FIELD LOCATION MAY VARY.

LOT 81 SPRINGBROOK SECTION

INST. #(UNRECORDED) ZONING: R3

5' MINIMUM SIDE YARD 30' MINIMUM FRONT YARD 15' MINIMUM REAR YARD

THIS PLOT PLAN WAS PREPARED FROM AN UNRECORDED PLAT AND IS SUBJECT TO CHANGE

BENCHMARK TOP OF CURB=862.55

209 ± Sq. Yd. 4,254 ± Sq. Ft. 600 ± Sq. Ft. SOD: SEEDING: SEED IN EASEMENT: CONC. DRIVEWAY: 480 ± Sq. Ft. PRIVATE WALK:
PUBLIC WALK:
APRON:
ADDITIONAL SOD TO:
REAR EASEMENT 26 ± Sq. Ft. 225 ± Sq. Ft. 235 ± Sq. Ft. 406 ± Sq. Yd.

## STOEPPELWERTH

AIWAYSON

7965 East 106th Street, Fishers, IN 46038-2505 phone: 317.849.5935 fax: 317.849.5942

JOB ID SPRINGBK2.81

CONTROL# 93753 LEN

8675 WINTON PLACE PENDLETON, IN 46064

1" = 30'

LEGEND:

SF SILT FENCE
UNDISTURBED AREA
H DENOTES TEMPORARY SEEDING

DENOTES PERMANENT SEEDING & MULCHING AREAS

DENOTES SEEDING W/FIBER BLANKET

STONE CONSTRUCTION ENTRANCE

SOIL STOCKPILE

THIS LOT LIES IN ZONE: X
COMMUNITY PANEL: # 18095C0305 E
DATE: JUNE 6, 2014

Lennar Homes of Indiana, Inc. 9025 North River Road, Ste. 100 Indianapolis, IN 46240

> LOT 81 SPRINGBROOK SECTION 2

INST. #(UNRECORDED)
ZONING: R3

5' MINIMUM SIDE YARD 30' MINIMUM FRONT YARD 15' MINIMUM REAR YARD

THIS PLOT PLAN WAS PREPARED FROM AN UNRECORDED PLAT AND IS SUBJECT TO CHANGE.

I HEREBY CERTIFY THAT THE DRAINAGE WAYS, PAD ELEVATIONS, AND EROSION AND SEDIMENT CONTROL MEASURES ARE CONSISTENT WITH THE OVERALL DEVELOPMENT PLANS.