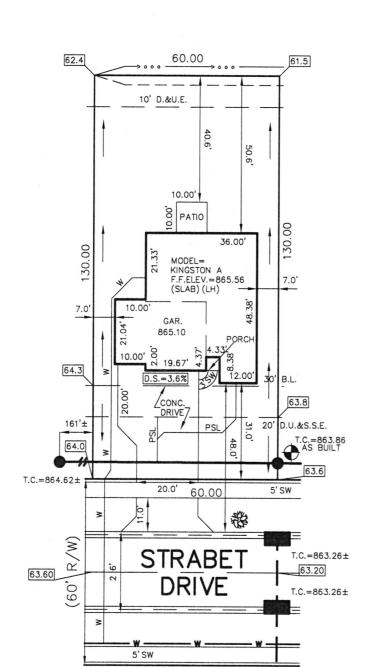

JOB ID SPRINGBK6.330

7965 East 106th Street, Fishers, IN 46038-2505 phone: 317.849.5935 fax: 317.849.5942

CONTROL# 105639 LEN

PARCEL# 48-15-28-403-001.162-014

> 8675 STRABET DRIVE PENDLETON, IN 46064

1" = 30'

LOT AREA: 7,800 Sq. Ft.

DESIGN PAD=864.15 M.F.F.E.=865.1 M.F.P.G.=865.1

LEGEND: PROPOSED GRADE PER PLAN XX.XAB AS BUILT GRADE S.S.D. - SUB-SURFACE DRAIN SANITARY SEWER 6" AS BUILT SANITARY LATERAL 6" PROPOSED SANITARY LATERAL AS STORM SEWER W 3/4" WATER CONNECTION WATER MAIN W SWALE SANITARY MANHOLF STORM MANHOLE CURB INLET FIRE HYDRANT 粉 STREET TREE

D.&U.E. B.L. M.F.F.E.

M.F.P.G.

DRAINAGE, UTILITY & SANITARY SEWER EASEMENT DRAINAGE & UTILITY EASEMENT BUILDING LINE MINIMUM FINISHED FLOOR D.U.&S.S.E. ELEVATION
MINIMUM FLOOD PROTECTION

GRADE

CONTRACTOR SHALL CUT 7' OFF OF LATERAL AND BEGIN FROM THAT POINT AND CONNECT TO HOUSE FOLLOWING PLOT PLAN.

BENCHMARK TOP OF CASTING=863.86

LOT 330 SPRINGBROOK SECTION 6 INST. #2022R011165

ZONING: R3 5' MINIMUM SIDE YARD 30' MINIMUM FRONT YARD 15' MINIMUM REAR YARD

ALL UNDERGROUND SEWERS AND UTILITIES SHOWN ARE PLOTTED BY SCALE FROM DESIGN PLANS FURNISHED BY ENGINEER THE ACTUAL FIELD LOCATION MAY VARY

CONC. DRIVEWAY:
PRIVATE WALK:
PUBLIC WALK:
APRON:
ADDITIONAL SOD:
HANDICAP RAMPS:

603 ± Sq. Yd. N/A ± Sq. Ft. 872 ± Sq. Ft. 21 ± Sq. Ft. 200 ± Sq. Ft. 345 ± Sq. Ft. N/A ± Sq. Yd.

No. 80040474
STATE OF
NOINTERNAL OF STATE OF
SURVENIENTERNAL OF STATE OF