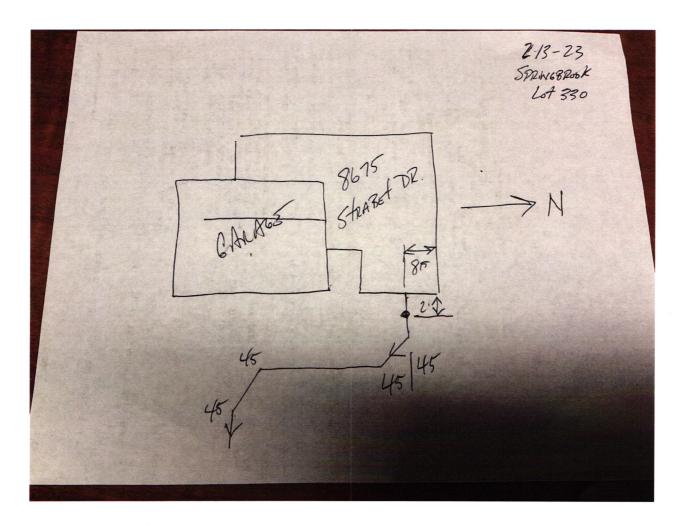

## Agreement for Sanitary Sewer Service

| This Agreement made and entered into this 23 day of Ja Regional Waste District ("District") and Lennar Homes provision of sanitary sewer service, and the assignment of capa facilities for the premises located at Springbrook Lot 330                                                                                                                                                                                                                                                                                                                                                                                                                                                                                                                                                                                                                                                                                                                                                                                                                                                                                     | ("Applicant") regarding the                                                                                                                                                                                  |  |  |  |  |  |
|-----------------------------------------------------------------------------------------------------------------------------------------------------------------------------------------------------------------------------------------------------------------------------------------------------------------------------------------------------------------------------------------------------------------------------------------------------------------------------------------------------------------------------------------------------------------------------------------------------------------------------------------------------------------------------------------------------------------------------------------------------------------------------------------------------------------------------------------------------------------------------------------------------------------------------------------------------------------------------------------------------------------------------------------------------------------------------------------------------------------------------|--------------------------------------------------------------------------------------------------------------------------------------------------------------------------------------------------------------|--|--|--|--|--|
|                                                                                                                                                                                                                                                                                                                                                                                                                                                                                                                                                                                                                                                                                                                                                                                                                                                                                                                                                                                                                                                                                                                             | DR Pendleton                                                                                                                                                                                                 |  |  |  |  |  |
| Now therefore, the parties, in consideration of the mutual receipt and sufficiency of which is hereby acknowledged, agree                                                                                                                                                                                                                                                                                                                                                                                                                                                                                                                                                                                                                                                                                                                                                                                                                                                                                                                                                                                                   | promises set out in this Agreement, the e as follows:                                                                                                                                                        |  |  |  |  |  |
| <ol> <li>The Applicant agrees that all workmanship and material and the District's construction standards. District must before backfilling and final connection is made to the suprovision will cause all lines and appurtenances in viol Applicant's expense.</li> <li>The District shall have the right to enter upon the Applinance, repair, or replace any equipment used in connection an impact on said service.</li> </ol>                                                                                                                                                                                                                                                                                                                                                                                                                                                                                                                                                                                                                                                                                          | accept and approve all work and materials sewer mains. Any violation of this ation to be removed and replaced at the icant's premises at all reasonable times to action with the District's service or which |  |  |  |  |  |
| <ol> <li>The Applicant shall be responsible for all monthly user rates, capacity charges, and tap fees. The failure to pay any rate charge or fee may result in a lien against the property and/or the termination of service to the property, the cost of which will be borne by Applicant, including, but not limited to, all attorney's fees and collection costs.</li> <li>The District shall not be responsible for any damages as a result of any failure to supply service unless said damages are due to default, neglect or culpability on the part of the District.</li> <li>If there is an available sanitary sewer within three hundred (300) feet of the property line, the property owner shall be required to connect to the District's sanitary sewer system.</li> <li>The Applicant and District agree that the provision of sanitary sewer service touches and concerns the property and the terms of this Agreement bind the District and Applicant and their heirs, executors, administrators, personal representatives, successors, agents, attorneys, assigns, designees, and transferees.</li> </ol> |                                                                                                                                                                                                              |  |  |  |  |  |
| The parties hereto have read and fully understand the above provisions and agree to comply with said provisions.                                                                                                                                                                                                                                                                                                                                                                                                                                                                                                                                                                                                                                                                                                                                                                                                                                                                                                                                                                                                            |                                                                                                                                                                                                              |  |  |  |  |  |
| FALL CREEK REGIONAL WASTE DISTRICT<br>Signature                                                                                                                                                                                                                                                                                                                                                                                                                                                                                                                                                                                                                                                                                                                                                                                                                                                                                                                                                                                                                                                                             | Signature                                                                                                                                                                                                    |  |  |  |  |  |
| STATE OF INDIANA ) ) SS: COUNTY OF MADISON )                                                                                                                                                                                                                                                                                                                                                                                                                                                                                                                                                                                                                                                                                                                                                                                                                                                                                                                                                                                                                                                                                |                                                                                                                                                                                                              |  |  |  |  |  |
| SUBSCRIBED and sworn to before me this day of, 20                                                                                                                                                                                                                                                                                                                                                                                                                                                                                                                                                                                                                                                                                                                                                                                                                                                                                                                                                                                                                                                                           |                                                                                                                                                                                                              |  |  |  |  |  |
| My Commission Expires: Signature                                                                                                                                                                                                                                                                                                                                                                                                                                                                                                                                                                                                                                                                                                                                                                                                                                                                                                                                                                                                                                                                                            |                                                                                                                                                                                                              |  |  |  |  |  |
| Printed                                                                                                                                                                                                                                                                                                                                                                                                                                                                                                                                                                                                                                                                                                                                                                                                                                                                                                                                                                                                                                                                                                                     |                                                                                                                                                                                                              |  |  |  |  |  |
| Inspector Date Inspected 2-13-23 Approved_                                                                                                                                                                                                                                                                                                                                                                                                                                                                                                                                                                                                                                                                                                                                                                                                                                                                                                                                                                                                                                                                                  | Rejected                                                                                                                                                                                                     |  |  |  |  |  |
| Reason for Rejecton Approved                                                                                                                                                                                                                                                                                                                                                                                                                                                                                                                                                                                                                                                                                                                                                                                                                                                                                                                                                                                                                                                                                                | Rejected                                                                                                                                                                                                     |  |  |  |  |  |
| Notes: Size Pipe Type Pipe Puc 35                                                                                                                                                                                                                                                                                                                                                                                                                                                                                                                                                                                                                                                                                                                                                                                                                                                                                                                                                                                                                                                                                           |                                                                                                                                                                                                              |  |  |  |  |  |
| Basement <u>Yes No</u> Sump Pump <u>Yes No</u>                                                                                                                                                                                                                                                                                                                                                                                                                                                                                                                                                                                                                                                                                                                                                                                                                                                                                                                                                                                                                                                                              | North                                                                                                                                                                                                        |  |  |  |  |  |
| Downspout to Ground Yes No                                                                                                                                                                                                                                                                                                                                                                                                                                                                                                                                                                                                                                                                                                                                                                                                                                                                                                                                                                                                                                                                                                  |                                                                                                                                                                                                              |  |  |  |  |  |
| Septic Tank Pumped & Filled Yes No Contractor                                                                                                                                                                                                                                                                                                                                                                                                                                                                                                                                                                                                                                                                                                                                                                                                                                                                                                                                                                                                                                                                               |                                                                                                                                                                                                              |  |  |  |  |  |
| Special Conditions                                                                                                                                                                                                                                                                                                                                                                                                                                                                                                                                                                                                                                                                                                                                                                                                                                                                                                                                                                                                                                                                                                          | Prawing                                                                                                                                                                                                      |  |  |  |  |  |
| Existing Home New Construction                                                                                                                                                                                                                                                                                                                                                                                                                                                                                                                                                                                                                                                                                                                                                                                                                                                                                                                                                                                                                                                                                              | +                                                                                                                                                                                                            |  |  |  |  |  |
|                                                                                                                                                                                                                                                                                                                                                                                                                                                                                                                                                                                                                                                                                                                                                                                                                                                                                                                                                                                                                                                                                                                             | 2 ~ 1.                                                                                                                                                                                                       |  |  |  |  |  |
|                                                                                                                                                                                                                                                                                                                                                                                                                                                                                                                                                                                                                                                                                                                                                                                                                                                                                                                                                                                                                                                                                                                             | 5 pictures                                                                                                                                                                                                   |  |  |  |  |  |
|                                                                                                                                                                                                                                                                                                                                                                                                                                                                                                                                                                                                                                                                                                                                                                                                                                                                                                                                                                                                                                                                                                                             |                                                                                                                                                                                                              |  |  |  |  |  |

D.&U.E. B.L. M.F.F.E.

M.F.P.G.

DRAINAGE, UTILITY & SANITARY SEWER EASEMENT DRAINAGE & UTILITY EASEMENT BUILDING LINE MINIMUM FINISHED FLOOR D.U.&S.S.E. ELEVATION
MINIMUM FLOOD PROTECTION

GRADE

CONTRACTOR SHALL CUT 7' OFF OF LATERAL AND BEGIN FROM THAT POINT AND CONNECT TO HOUSE FOLLOWING PLOT PLAN.