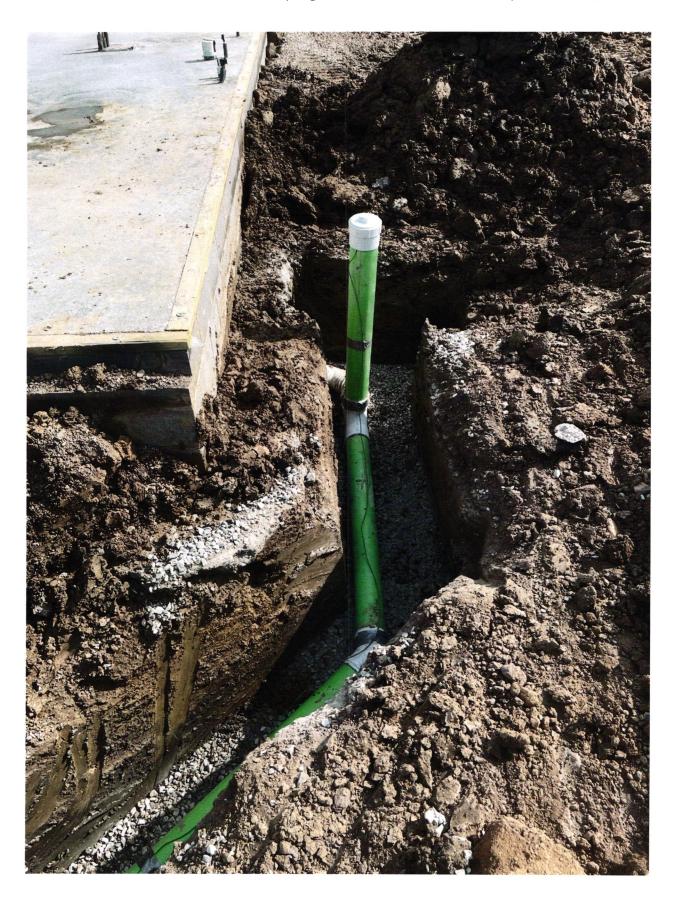

CONTRACTOR SHALL CUT 12' OFF OF LATERAL AND BEGIN FROM THAT POINT AND CONNECT TO HOUSE FOLLOWING PLOT PLAN.

ALL UNDERGROUND SEWERS AND UTILITIES SHOWN ARE PLOTTED BY SCALE FROM "RECORD DRAWINGS" FURNISHED BY ENGINEER.