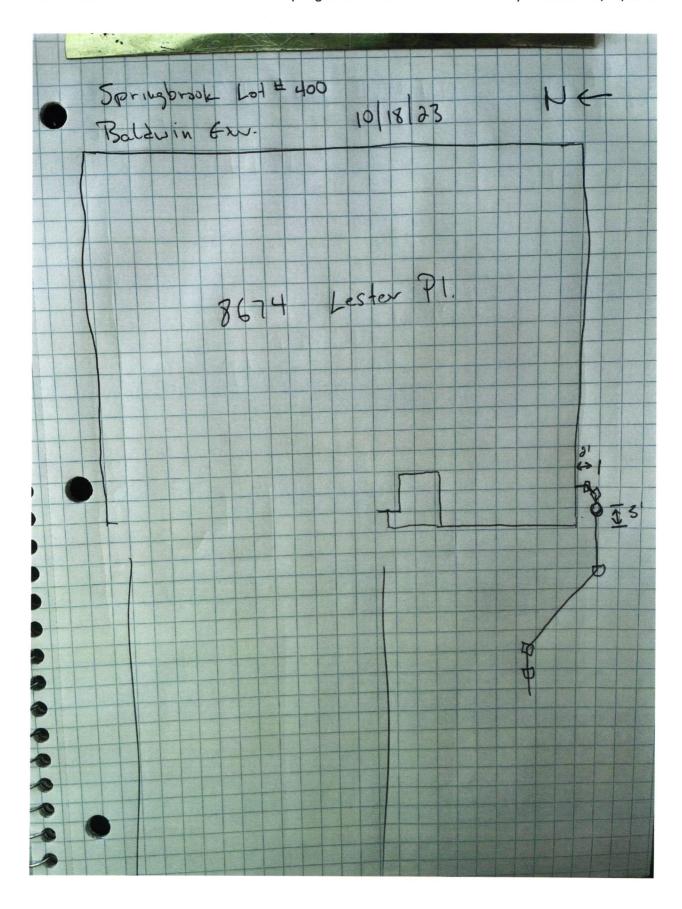

CONTRACTOR SHALL CUT 12' OFF OF LATERAL AND BEGIN FROM THAT POINT AND CONNECT TO HOUSE FOLLOWING PLOT PLAN.

ALL UNDERGROUND SEWERS AND UTILITIES SHOWN ARE PLOTTED BY SCALE FROM "RECORD DRAWINGS" FURNISHED BY ENGINEER.