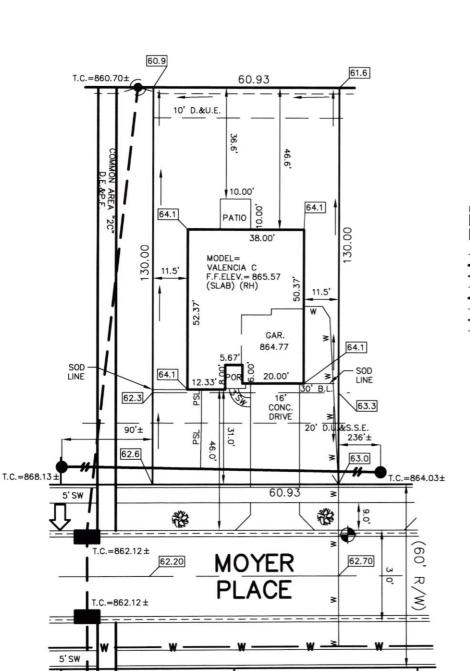

## STOEPPELWERTH

AIWAYSON

7965 East 106th Street, Fishers, IN 46038-2505 phone: 317.849.5935 fax: 317.849.5942 JOB ID <u>SPRINGBK2.97</u>

CONTROL# 95519 LEN

8673 MOYER PLACE PENDLETON, IN 46064

PARCEL#N/A

1" = 30' LOT AREA: 7,921 Sq. Ft.

> M.F.F.E.=864.1 M.F.P.G.=863.9

XX.XX PROPOSED GRADE PER PLAN

XX.XAB AS BUILT GRADE

S.S.D. SUB-SUBFACE DRAW

S.S.D. SUB-SURFACE DRAIN

SANITARY SEWER

6° AS BUILT SANITARY LATERAL

6" PROPOSED SANITARY LATERAL

W STORM SEWER

W 3/4" WATER CONNECTION

WATER MAIN

SWALE

SANITARY MANHOLE

STORM MANHOLE

CURB INLET

FIRE HYDRANT

EMERGENCY FLOOD ROUTE

STREET TREE

D.U.&S.S.E. DRAINAGE, UTILITY & SANITARY SEWER EASEMENT
D.&U.E. DRAINAGE & UTILITY EASEMENT
B.L. BUILDING LINE
D.E.. DRAINAGE EASEMENT
P.E.. PEDESTRIAN EASEMENT
M.F.F.E. MINIMUM FINISHED FLOOR
ELEVATION
M.F.P.G. MINIMUM FLOOD PROTECTION

GRADE

ALL UNDERGROUND SEWERS AND UTILITIES SHOWN ARE PLOTTED BY SCALE FROM DESIGN PLANS FURNISHED BY ENGINEER THE ACTUAL FIELD LOCATION MAY VARY.

LOT 97 SPRINGBROOK SECTION 2

INST. #(UNRECORDED)
ZONING: R3

5' MINIMUM SIDE YARD 30' MINIMUM FRONT YARD 15' MINIMUM REAR YARD

THIS PLOT PLAN WAS PREPARED FROM AN UNRECORDED PLAT AND IS SUBJECT TO CHANGE

BENCHMARK

TOP OF CURB = 862.70

SOD: SEEDING: 3,919 ± Sq. Yd. 3,919 ± Sq. Ft. 609 ± Sq. Ft. 544 ± Sq. Ft. PUBLIC WALK: PUBLIC WALK: APRON: APRON: APRON: ADDITIONAL SOD TO: DEFAR FASSMENT

REAR EASEMENT HANDICAP RAMPS:

SIGNATURE:

DATE:

SIGNATURE REPRESENTS CONFIRMATION OF RECEIPT OF PLOT PLAN BY CUSTOMER

0

David J. Stoeppelwerth

NOTE: THIS DRAWING IS NOT INTENDED TO BE REPRESENTED AS A RETRACEMENT OR ORIGINAL BOUNDARY SURVEY, A ROUTE SURVEY OR A SURVEYOR LOCATION REPORT.