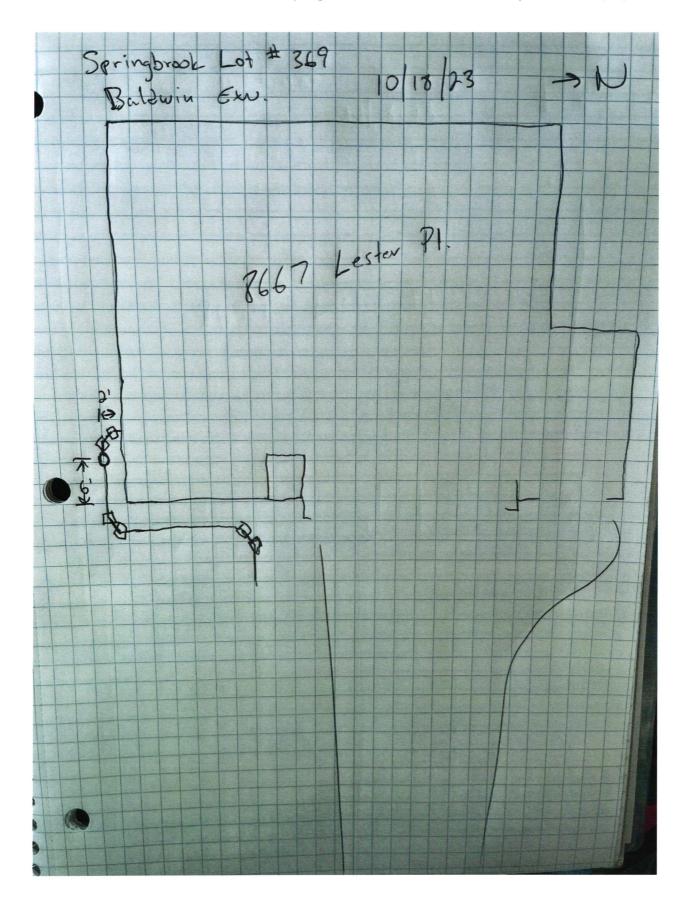

62.6AB

T.C.=861.34 AS BUILT

61.5 AB

20' D.U.&S.S.E.

JOB ID SPRINGBK8.369

CONTROL# 108344 LEN

PARCEL#48-15-28-403-008.369-014

8667 LESTER PLACE PENDLETON, IN 46064

DRAINAGE, UTILITY & SANITARY SEWER EASEMENT DRAINAGE & UTILITY EASEMENT BUILDING LINE MINIMUM FINISHED FLOOR ELEVATION MINIMUM FLOOD PROTECTION GRADE

CONTRACTOR SHALL CUT 14' OFF OF LATERAL AND BEGIN FROM THAT POINT AND CONNECT TO HOUSE FOLLOWING PLOT PLAN

BENCHMARK TOP OF CASTING=861.25

LOT 369 SPRINGBROOK SECTION 8

INST. #2023R006746 ZONING: R3

5' MINIMUM SIDE YARD

30' MINIMUM FRONT YARD 15' MINIMUM REAR YARD

ALL UNDERGROUND SEWERS AND UTILITIES SHOWN ARE PLOTTED BY SCALE FROM "RECORD DRAWINGS" FURNISHED BY ENGINEER.