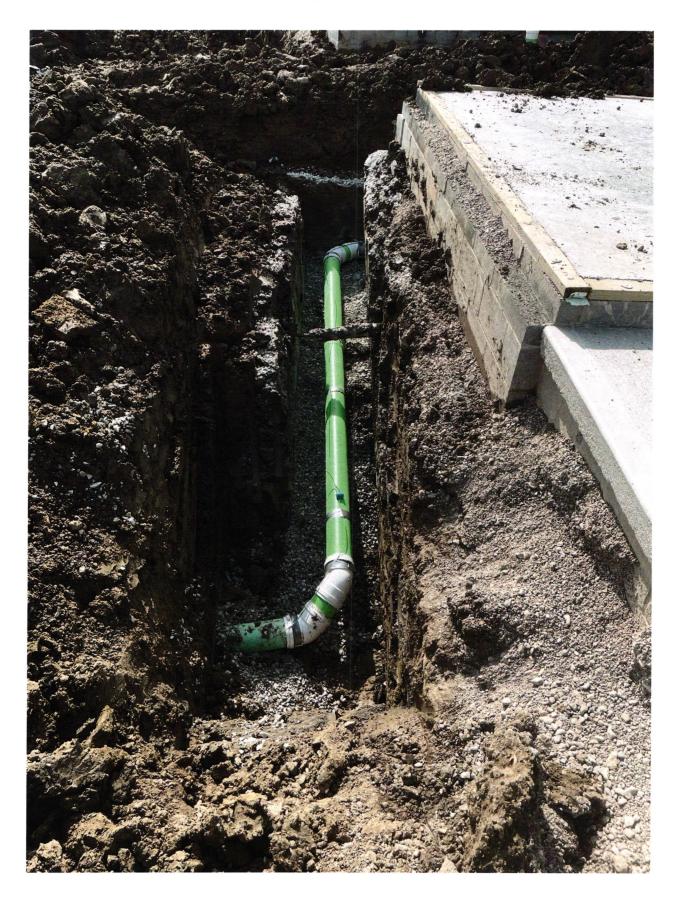

DRAINAGE, UTILITY & SANITARY SEWER EASEMENT DRAINAGE & UTILITY EASEMENT BUILDING LINE MINIMUM FINISHED FLOOR ELEVATION MINIMUM FLOOD PROTECTION GRADE

CONTRACTOR SHALL CUT 14' OFF OF LATERAL AND BEGIN FROM THAT POINT AND CONNECT TO HOUSE FOLLOWING PLOT PLAN