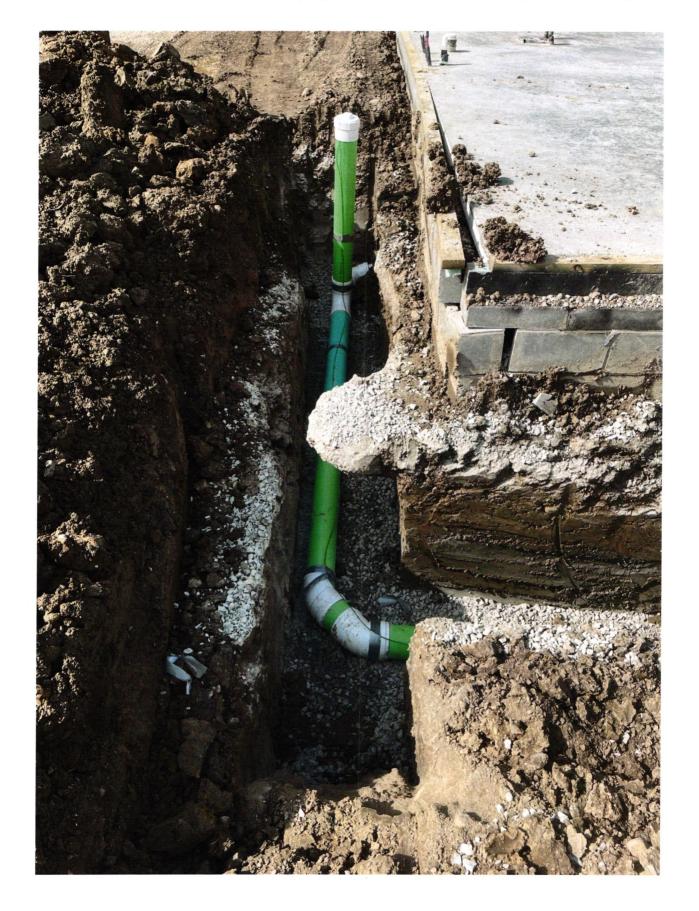

DRAINAGE, UTILITY & SANITARY SEWER EASEMENT DRAINAGE & UTILITY EASEMENT BUILDING LINE MINIMUM FINISHED FLOOR ELEVATION MINIMUM FLOOD PROTECTION GRADE

CONTRACTOR SHALL CUT 14' OFF OF LATERAL AND BEGIN FROM THAT POINT AND CONNECT TO HOUSE FOLLOWING PLOT PLAN