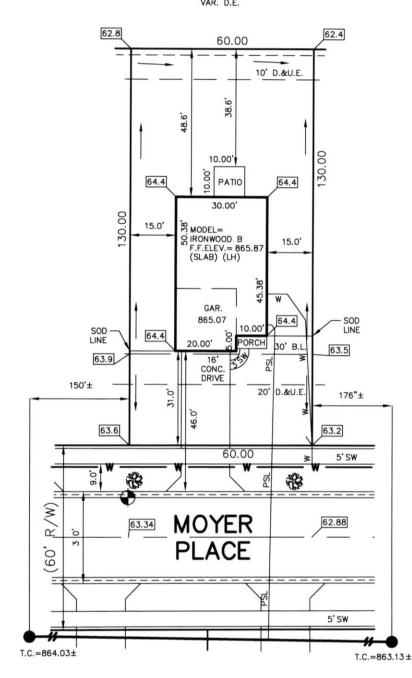

## COMMON AREA "2A" VAR. D.E.

| CONTRO                                                                                                                                                                                                                                                                                                                                                                                                                                                                                                                                                                                                                                                                                                                                                                                                                                                                                                                                                                                                                                                                                                                                                                                                                                                                                                                                                                                                                                                                                                                                                                                                 | OL# 95518 LEN                                                                                                                                                      |  |  |  |
|--------------------------------------------------------------------------------------------------------------------------------------------------------------------------------------------------------------------------------------------------------------------------------------------------------------------------------------------------------------------------------------------------------------------------------------------------------------------------------------------------------------------------------------------------------------------------------------------------------------------------------------------------------------------------------------------------------------------------------------------------------------------------------------------------------------------------------------------------------------------------------------------------------------------------------------------------------------------------------------------------------------------------------------------------------------------------------------------------------------------------------------------------------------------------------------------------------------------------------------------------------------------------------------------------------------------------------------------------------------------------------------------------------------------------------------------------------------------------------------------------------------------------------------------------------------------------------------------------------|--------------------------------------------------------------------------------------------------------------------------------------------------------------------|--|--|--|
| PARCEL                                                                                                                                                                                                                                                                                                                                                                                                                                                                                                                                                                                                                                                                                                                                                                                                                                                                                                                                                                                                                                                                                                                                                                                                                                                                                                                                                                                                                                                                                                                                                                                                 | _#N/A                                                                                                                                                              |  |  |  |
|                                                                                                                                                                                                                                                                                                                                                                                                                                                                                                                                                                                                                                                                                                                                                                                                                                                                                                                                                                                                                                                                                                                                                                                                                                                                                                                                                                                                                                                                                                                                                                                                        | MOYER PLACE<br>TON, IN 46064                                                                                                                                       |  |  |  |
|                                                                                                                                                                                                                                                                                                                                                                                                                                                                                                                                                                                                                                                                                                                                                                                                                                                                                                                                                                                                                                                                                                                                                                                                                                                                                                                                                                                                                                                                                                                                                                                                        |                                                                                                                                                                    |  |  |  |
| C                                                                                                                                                                                                                                                                                                                                                                                                                                                                                                                                                                                                                                                                                                                                                                                                                                                                                                                                                                                                                                                                                                                                                                                                                                                                                                                                                                                                                                                                                                                                                                                                      | AR                                                                                                                                                                 |  |  |  |
| 1" = 30'                                                                                                                                                                                                                                                                                                                                                                                                                                                                                                                                                                                                                                                                                                                                                                                                                                                                                                                                                                                                                                                                                                                                                                                                                                                                                                                                                                                                                                                                                                                                                                                               |                                                                                                                                                                    |  |  |  |
| LOT AREA: 7,800 Sq. Ft.                                                                                                                                                                                                                                                                                                                                                                                                                                                                                                                                                                                                                                                                                                                                                                                                                                                                                                                                                                                                                                                                                                                                                                                                                                                                                                                                                                                                                                                                                                                                                                                |                                                                                                                                                                    |  |  |  |
| M.F.F.E.=864.1<br>M.F.P.G.=863.9                                                                                                                                                                                                                                                                                                                                                                                                                                                                                                                                                                                                                                                                                                                                                                                                                                                                                                                                                                                                                                                                                                                                                                                                                                                                                                                                                                                                                                                                                                                                                                       |                                                                                                                                                                    |  |  |  |
| LEGEND:                                                                                                                                                                                                                                                                                                                                                                                                                                                                                                                                                                                                                                                                                                                                                                                                                                                                                                                                                                                                                                                                                                                                                                                                                                                                                                                                                                                                                                                                                                                                                                                                | GRADE PER PLAN                                                                                                                                                     |  |  |  |
| <u>S.S.D.</u><br><br><br><br><br><br><br><br><br><br><br><br><br><br><br><br><br><br><br><br><br><br><br><br><br><br><br><br><br><br><br><br><br><br><br><br><br><br><br><br><br><br><br><br><br><br><br><br><br><br><br><br><br><br><br><br><br><br><br><br><br><br><br><br><br><br><br><br><br><br><br><br><br><br><br><br><br><br><br><br><br><br><br><br><br><br><br><br><br><br><br><br><br><br><br><br><br><br><br><br><br><br><br><br><br><br><br><br><br><br><br><br><br><br><br><br><br><br><br><br><br><br><br><br><br><br><br><br><br><br><br><br><br><br><br><br><br><br><br><br><br><br><br><br><br><br><br><br><br><br><br><br><br><br><br><br><br><br><br><br><br><br><br><br><br><br><br><br><br><br><br><br><br><br><br><br><br><br><br><br><br><br><br><br><br><br><br><br><br><br><br><br><br><br><br><br><br><br><br><br><br><br><br><br><br><br><br><br><br><br><br><br><br><br><br><br><br><br><br><br><br><br><br><br><br><br><br><br><br><br><br><br><br><br><br><br><br><br><br><br><br><br><br><br><br><br><br><br><br><br><br><br><br><br><br><br><br><br><br><br><br><br><br><br><br><br><br><br><br><br><br><br><br><br><br><br><br><br><br><br><br><br><br><br><br><br><br><br><br><br><br><br><br><br><br><br><br><br><br><br><br><br><br><br><br><br><br><br><br><br><br><br><br><br><br><br><br><br><br><br><br><br><br><br><br><br><br><br><br><br><br><br><br><br><br><br><br><br><br><br><br><br><br><br><br><br><br><br><br><br><br><br><br><br><br><br><br><br><br><br><br><br><br><br><br><br><br><br><br><br><br><br><br><br><br><br><br><br><br><br><br><br>_ | SUB-SURFACE DRAIN<br>SANITARY SEWER<br>6" AS BUILT SANITARY LATERAL<br>6" PROPOSED SANITARY LATERAL<br>STORM SEWER<br>3/4" WATER CONNECTION<br>WATER MAIN<br>SWALE |  |  |  |
| •                                                                                                                                                                                                                                                                                                                                                                                                                                                                                                                                                                                                                                                                                                                                                                                                                                                                                                                                                                                                                                                                                                                                                                                                                                                                                                                                                                                                                                                                                                                                                                                                      | SANITARY MANHOLE                                                                                                                                                   |  |  |  |
| ۲                                                                                                                                                                                                                                                                                                                                                                                                                                                                                                                                                                                                                                                                                                                                                                                                                                                                                                                                                                                                                                                                                                                                                                                                                                                                                                                                                                                                                                                                                                                                                                                                      | STORM MANHOLE                                                                                                                                                      |  |  |  |
|                                                                                                                                                                                                                                                                                                                                                                                                                                                                                                                                                                                                                                                                                                                                                                                                                                                                                                                                                                                                                                                                                                                                                                                                                                                                                                                                                                                                                                                                                                                                                                                                        | CURB INLET                                                                                                                                                         |  |  |  |
| ¥                                                                                                                                                                                                                                                                                                                                                                                                                                                                                                                                                                                                                                                                                                                                                                                                                                                                                                                                                                                                                                                                                                                                                                                                                                                                                                                                                                                                                                                                                                                                                                                                      | FIRE HYDRANT                                                                                                                                                       |  |  |  |
| 能                                                                                                                                                                                                                                                                                                                                                                                                                                                                                                                                                                                                                                                                                                                                                                                                                                                                                                                                                                                                                                                                                                                                                                                                                                                                                                                                                                                                                                                                                                                                                                                                      | STREET TREE                                                                                                                                                        |  |  |  |
| D.&U.E.<br>D.E.<br>B.L.<br>VAR.<br>M.F.F.E.<br>M.F.P.G.                                                                                                                                                                                                                                                                                                                                                                                                                                                                                                                                                                                                                                                                                                                                                                                                                                                                                                                                                                                                                                                                                                                                                                                                                                                                                                                                                                                                                                                                                                                                                | DRAINAGE & UTILITY EASEMENT<br>DRAINAGE EASEMENT<br>BUILDING LINE<br>VARIABLE<br>MINIMUM FINISHED FLOOR<br>ELEVATION<br>MINIMUM FLOOD PROTECTION<br>GRADE          |  |  |  |

JOB ID SPRINGBK2.87

David Stoeppelwerth 6

NOTE: THIS DRAWING IS NOT INTENDED TO BE REPRESENTED AS A RETRACEMENT OR ORIGINAL BOUNDARY SURVEY, A ROUTE SURVEY OR A SURVEYOR LOCATION REPORT.

ALL UNDERGROUND SEWERS AND UTILITIES SHOWN ARE PLOTTED BY SCALE FROM DESIGN PLANS FURNISHED BY ENGINEER THE ACTUAL FIELD LOCATION MAY VARY. LOT 87

TOP OF CURB = 863.34SOD: 204 ± Sq. Yd.

BENCHMARK

| SEEDING:                         | 4,254 ± Sq. Ft.                |
|----------------------------------|--------------------------------|
| SEED IN EASEMENT:                | 600 ± Sq. Ft.                  |
| CONC. DRIVEWAY:                  | 572 ± Sq. Ft.                  |
| PRIVATE WALK:                    | 24 ± Sq. Ft.<br>200 ± Sq. Ft.  |
| PUBLIC WALK:<br>APRON:           | 249 ± Sq. Ft.                  |
| ADDITIONAL SOD TO:               | 249 ± Sq. Ft.<br>406 ± Sq. Yd. |
| REAR EASEMENT<br>HANDICAP RAMPS: | 0                              |
| SIGNATURE:                       | DATE:                          |