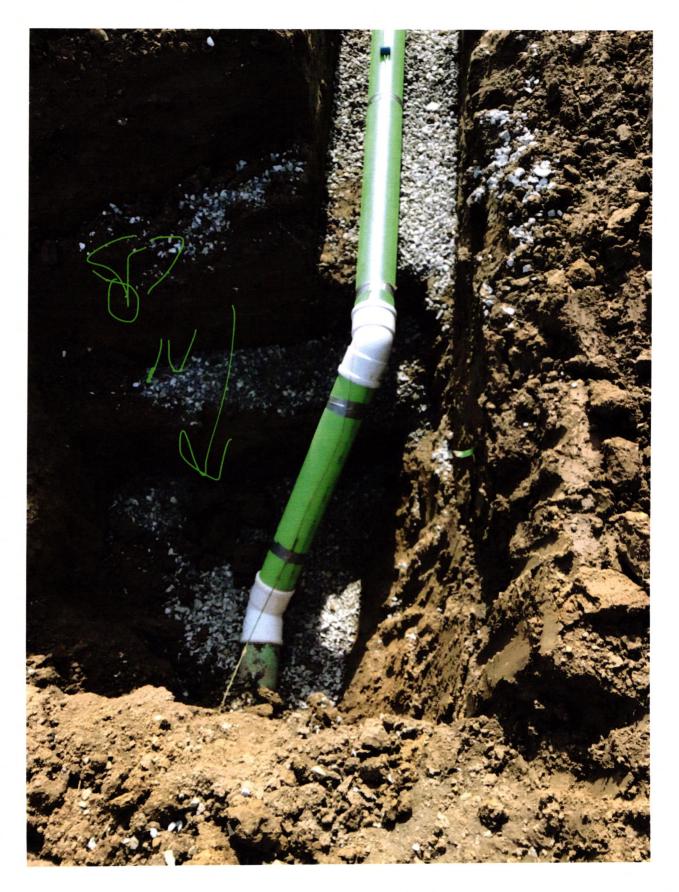

ES SHOWN ARE PLOTTED BY SCALE FROM DESIGN PLANS FURNISHED BY ENGINEER THE ACTUAL FIELD LOCATION MAY VARY. LOT 87



TOP OF CURB = 863.34SOD: 204 ± Sq. Yd.

BENCHMARK

| SEEDING:                         | 4,254 ± Sq. Ft.                |
|----------------------------------|--------------------------------|
| SEED IN EASEMENT:                | 600 ± Sq. Ft.                  |
| CONC. DRIVEWAY:                  | 572 ± Sq. Ft.                  |
| PRIVATE WALK:                    | 24 ± Sq. Ft.<br>200 ± Sq. Ft.  |
| PUBLIC WALK:<br>APRON:           | 249 ± Sq. Ft.                  |
| ADDITIONAL SOD TO:               | 249 ± Sq. Ft.<br>406 ± Sq. Yd. |
| REAR EASEMENT<br>HANDICAP RAMPS: | 0                              |
| SIGNATURE:                       | DATE:                          |







| <b>Lennar Homes of Indiana Inc</b><br>11555 N Meridian St Ste 400                        | JPMorgan Cha<br>Chicago, IL | se Bank N.A. 0154801          |
|------------------------------------------------------------------------------------------|-----------------------------|-------------------------------|
| Carmel, IN 46032                                                                         | ,                           | Void if over 180 days 70 2322 |
|                                                                                          |                             | DATE AMOUNT                   |
| PAY                                                                                      |                             | 01/04/21 \$*****760.00        |
| SEVEN HUNDRED SIXTY