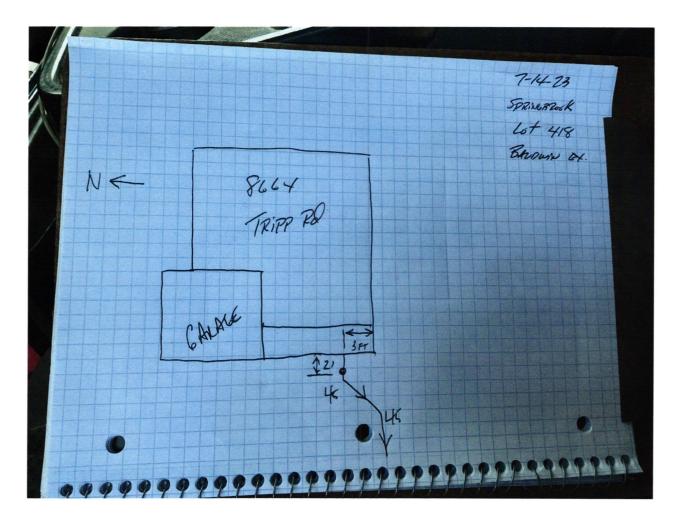

30' MINIMUM FRONT YARD 15' MINIMUM REAR YARD

SIGNATURE:

SIGNATURE REPRESENTS CONFIRMATION OF RECEIPT OF PLOT PLAN BY CUSTOMER

١

Springbrook Lot 418 Don Moore 7/14/2023

Lennar Corporation Lennar Homes of Indiana, LLC Indianapolis Division 11555 N Meridian St Ste 400 Carmel, IN 46032