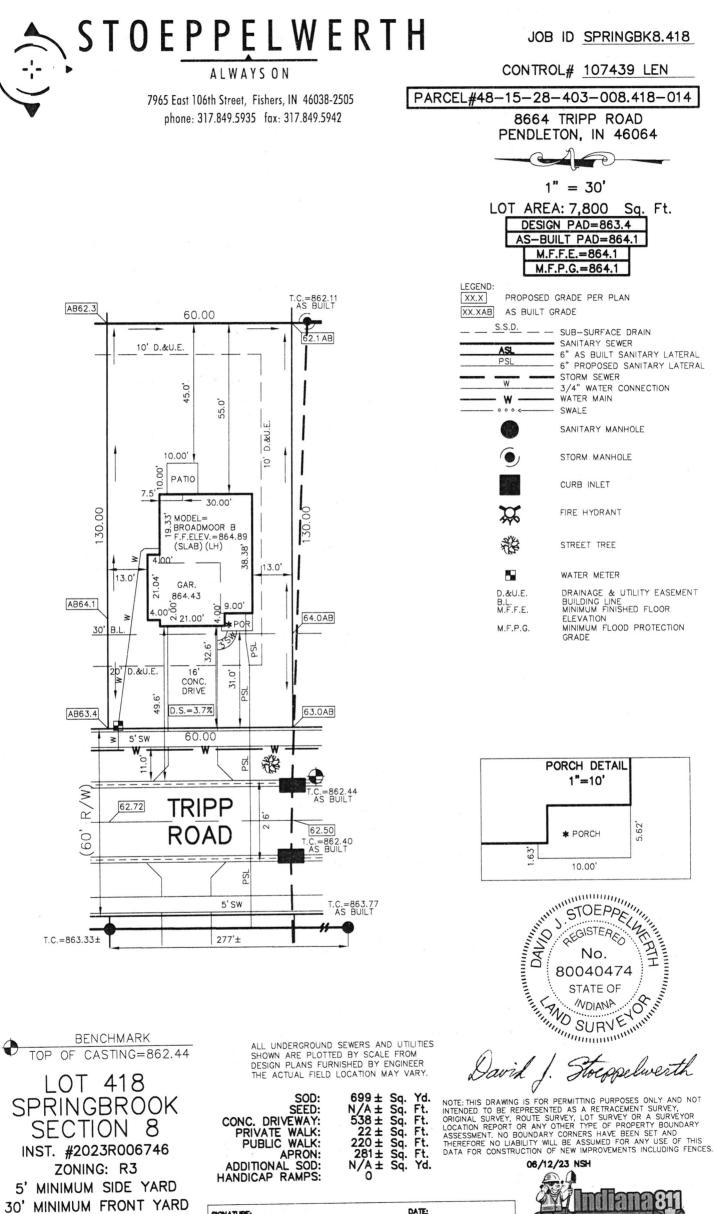

## Agreement for Sanitary Sewer Service

This Agreement made and entered into this <u>JD</u>day of <u>June</u>, 20<u>J</u>, between Fall Creek Regional Waste District ("District") and <u>Lennar Homes</u> ("Applicant") regarding the provision of sanitary sewer service, and the assignment of capacity in and connection to, the District's facilities for the premises located at <u>Springbrook Lot 418</u>

## Street Address: <u>8664 Jripp Rd.</u>

Now therefore, the parties, in consideration of the mutual promises set out in this Agreement, the receipt and sufficiency of which is hereby acknowledged, agree as follows:

30' MINIMUM FRONT YARD 15' MINIMUM REAR YARD

SIGNATURE:

SIGNATURE REPRESENTS CONFIRMATION OF RECEIPT OF PLOT PLAN BY CUSTOMER

١

Springbrook Lot 418 Don Moore 7/14/2023

Lennar Corporation Lennar Homes of Indiana, LLC Indianapolis Division 11555 N Meridian St Ste 400 Carmel, IN 46032