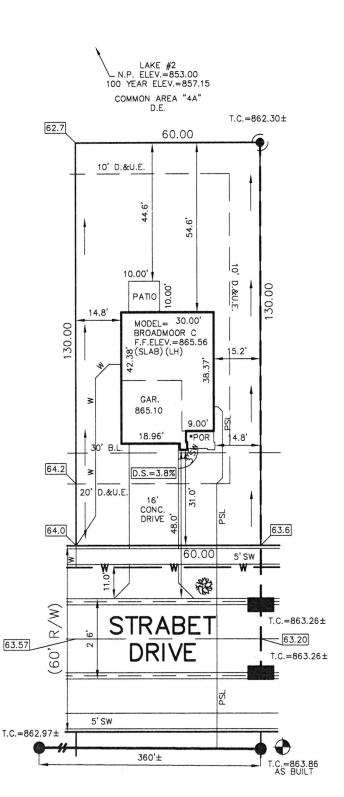

## STOEPPELWERTH

JOB ID SPRINGBK6.271

7965 East 106th Street, Fishers, IN 46038-2505 phone: 317.849.5935 fax: 317.849.5942

CONTROL# 105638 LEN

48-15-28-403-001.102-014 PARCEL#

> 8664 STRABET DRIVE PENDLETON, IN 46064

1" = 30'

LOT AREA: 7,800 Sq. Ft.

DESIGN PAD=864.15 M.F.F.E.=865.1 M.F.P.G.=865.1

LEGEND: PROPOSED GRADE PER PLAN XX.XAB AS BUILT GRADE

S.S.D. \_\_\_ SUB-SURFACE DRAIN SANITARY SEWER 6" AS BUILT SANITARY LATERAL 6" PROPOSED SANITARY LATERAL ASL STORM SEWER
3/4" WATER CONNECTION W WATER MAIN SWALE

BENCHMARK TOP OF CASTING=863.86

LOT 271 SPRINGBROOK SECTION 6

INST. #2022R011165 ZONING: R3

5' MINIMUM SIDE YARD

30' MINIMUM FRONT YARD 15' MINIMUM REAR YARD

ALL UNDERGROUND SEWERS AND UTILITIES SHOWN ARE PLOTTED BY SCALE FROM DESIGN PLANS FURNISHED BY ENGINEER THE ACTUAL FIELD LOCATION MAY VARY.