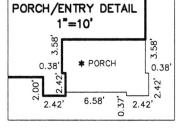

1" = 30'

LOT AREA: 7,800 Sq. Ft.

DESIGN PAD=864.15 M.F.F.E.=865.1 M.F.P.G.=865.1

LEGEND: PROPOSED GRADE PER PLAN XX.XAB AS BUILT GRADE

S.S.D. \_\_\_ SUB-SURFACE DRAIN SANITARY SEWER 6" AS BUILT SANITARY LATERAL 6" PROPOSED SANITARY LATERAL ASL STORM SEWER
3/4" WATER CONNECTION W WATER MAIN SWALE