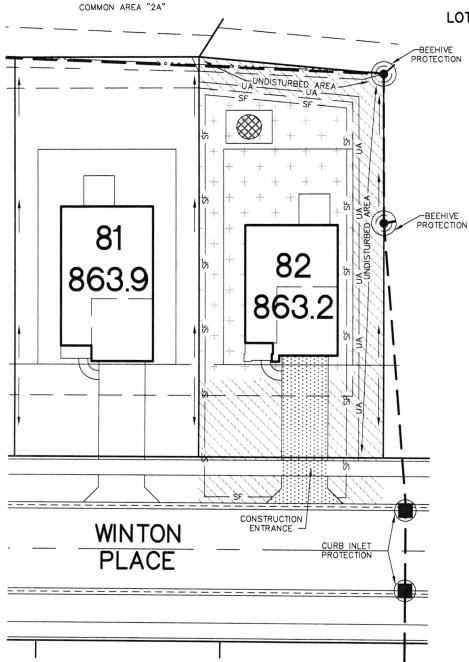

- SILT FENCE - UNDISTURBED AREA

DENOTES TEMPORARY SEEDING & MULCHING

DENOTES PERMANENT SEEDING & MULCHING AREAS

DENOTES SEEDING W/FIBER BLANKET

STONE CONSTRUCTION ENTRANCE

SOIL STOCKPILE

THIS LOT LIES IN ZONE: X
COMMUNITY PANEL: # 18095C0305 E
DATE: JUNE 6, 2014