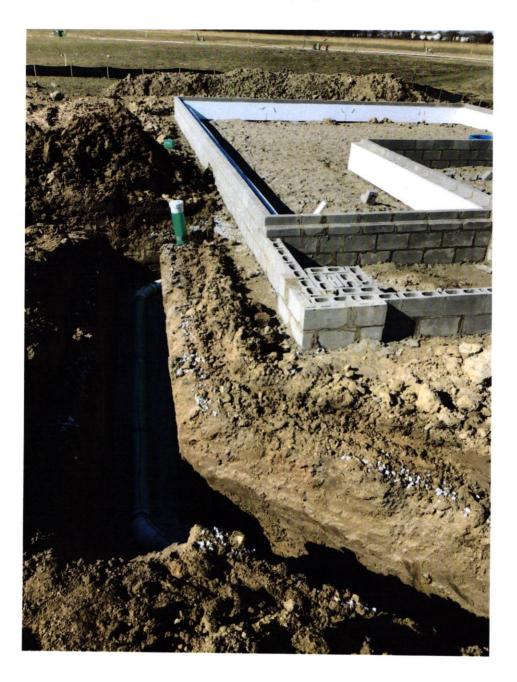

GRADE

CONTRACTOR SHALL CUT 2.0' OFF OF LATERAL AND BEGIN FROM THAT POINT AND CONNECT TO HOUSE FOLLOWING PLOT PLAN.

61.8 60.26 T.C.=861.20 ± 10' D.&U.E. 50.2 MODEL= BROADMOOR C F.F.ELEV.= 865.37 (SLAB) (RH) 10.00' D.&U 10.00' 10, 10.00 63.9 PATIO 63.9 T.C.=861.70 ± 15.0 15.0 00 130.0 864.57 63.9 SOD 58, 90, SOD 62.7 62.4 POR 30 20 D.&U.E CONC. 170'± 128'± 62.1 62.5 60.00 5'SW 9:00 PSL 卷 T.C.=861.72 ± WINTON Q. 62.15 60, T.C.=861.72 ± 5'SW T.C.=862.30± T.C.=863.47±