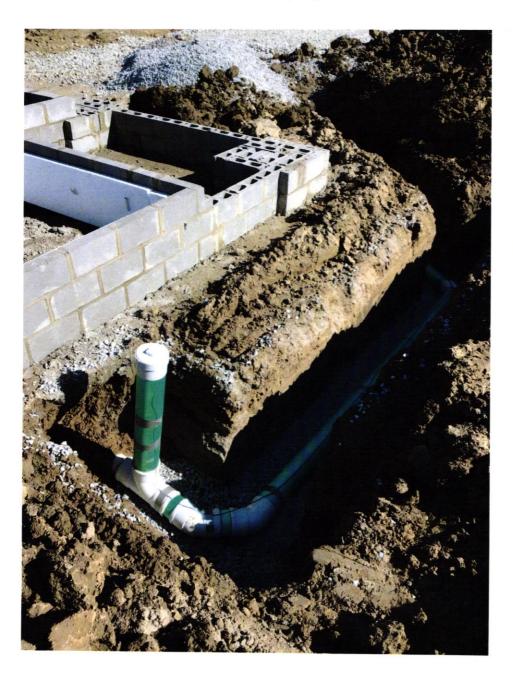

GRADE

CONTRACTOR SHALL CUT 2.0' OFF OF LATERAL AND BEGIN FROM THAT POINT AND CONNECT TO HOUSE FOLLOWING PLOT PLAN.

61.8 60.26 T.C.=861.20 ± 10' D.&U.E. 50.2 MODEL= BROADMOOR C F.F.ELEV.= 865.37 (SLAB) (RH) 10.00' D.&U 10.00' 10, 10.00 63.9 PATIO 63.9 T.C.=861.70 ± 15.0 15.0 00 130.0 864.57 63.9 SOD 58, 90, SOD 62.7 62.4 POR 30 20 D.&U.E CONC. 170'± 128'± 62.1 62.5 60.00 5'SW 9:00 PSL 卷 T.C.=861.72 ± WINTON Q. 62.15 60, T.C.=861.72 ± 5'SW T.C.=862.30± T.C.=863.47±