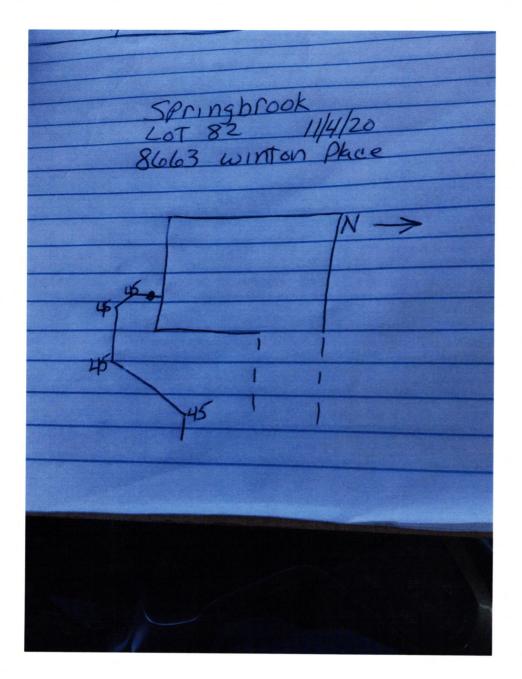

#### LOT 82 SPRINGBROOK SECTION 2

INST. #(UNRECORDED)
ZONING: R3

5' MINIMUM SIDE YARD 30' MINIMUM FRONT YARD

15' MINIMUM REAR YARD
THIS PLOT PLAN WAS PREPARED FROM AN UNRECORDED PLAT AND IS SUBJECT TO CHANGE.