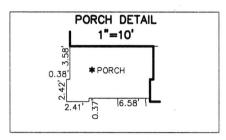

#### LOT 82 SPRINGBROOK SECTION 2

INST. #(UNRECORDED)
ZONING: R3

5' MINIMUM SIDE YARD 30' MINIMUM FRONT YARD

15' MINIMUM REAR YARD
THIS PLOT PLAN WAS PREPARED FROM AN UNRECORDED PLAT AND IS SUBJECT TO CHANGE.

### ◆ BENCHMARK TOP OF CURB=862.15

SOD: SEEDING:  $4,221\pm$  Sq. Yd.  $4,221\pm$  Sq. Ft.  $603\pm$  Sq. Ft.  $603\pm$  Sq. Ft.  $510\pm$  Sq. Ft.  $510\pm$  Sq. Ft.  $25\pm$  Sq. Ft.  $25\pm$  Sq. Ft.  $225\pm$  Sq. Ft.  $235\pm$  Sq. Ft. ADDITIONAL SOD TO: REAR EASEMENT HANDICAP RAMPS: 0