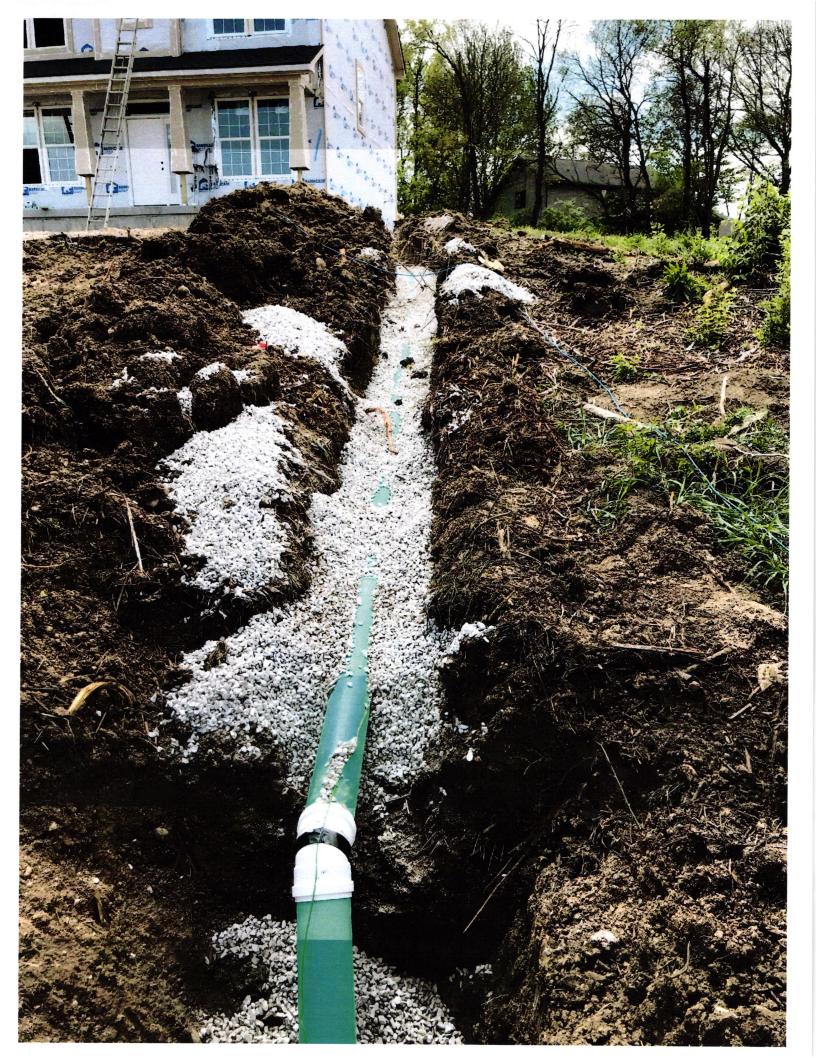

| Fiddlers Green<br>DR Wadson | Lot#108   | 5/7/21 | 12                                    |
|-----------------------------|-----------|--------|---------------------------------------|
|                             |           |        |                                       |
| 865                         | W Baronel | ne.    |                                       |
|                             |           |        | 12   12   12   12   12   12   12   12 |
|                             |           |        |                                       |
|                             |           |        |                                       |
|                             |           |        |                                       |
|                             |           |        |                                       |