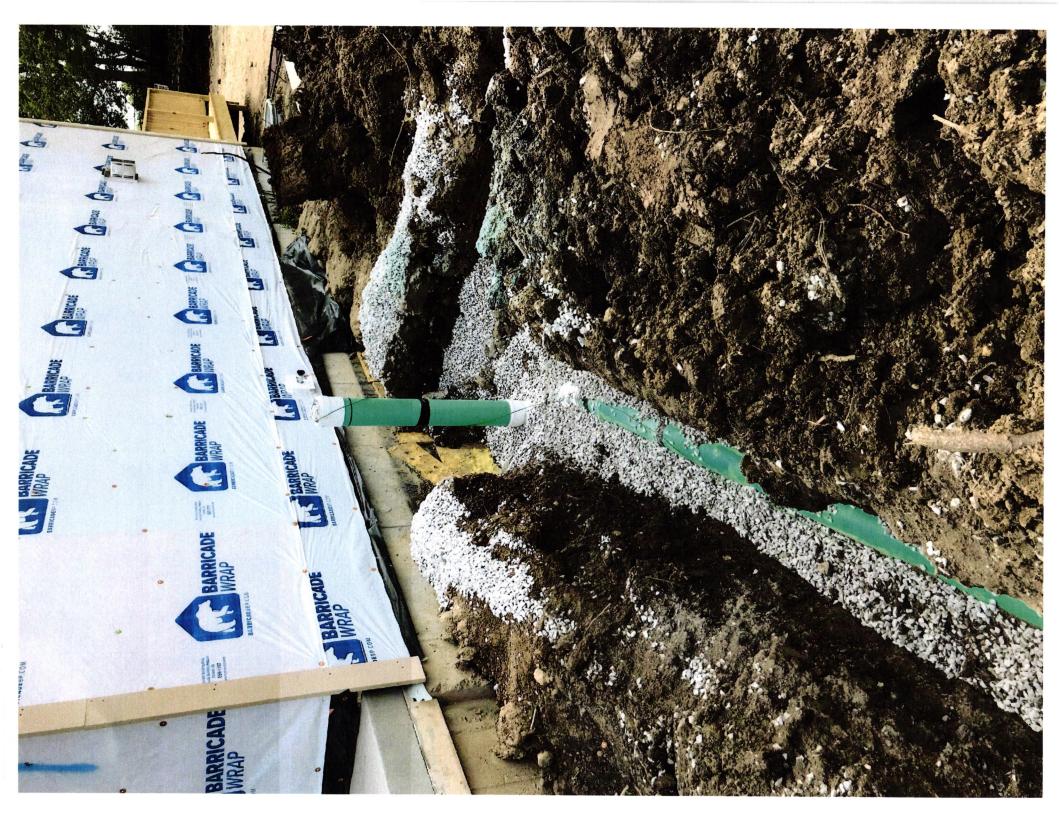

| Fiddlers Green<br>DR Wadson | Lot#108   | 5/7/21 | 12                                    |
|-----------------------------|-----------|--------|---------------------------------------|
|                             |           |        |                                       |
| 865                         | W Baronel | ne.    |                                       |
|                             |           |        | 12   12   12   12   12   12   12   12 |
|                             |           |        |                                       |
|                             |           |        |                                       |
|                             |           |        |                                       |
|                             |           |        |                                       |