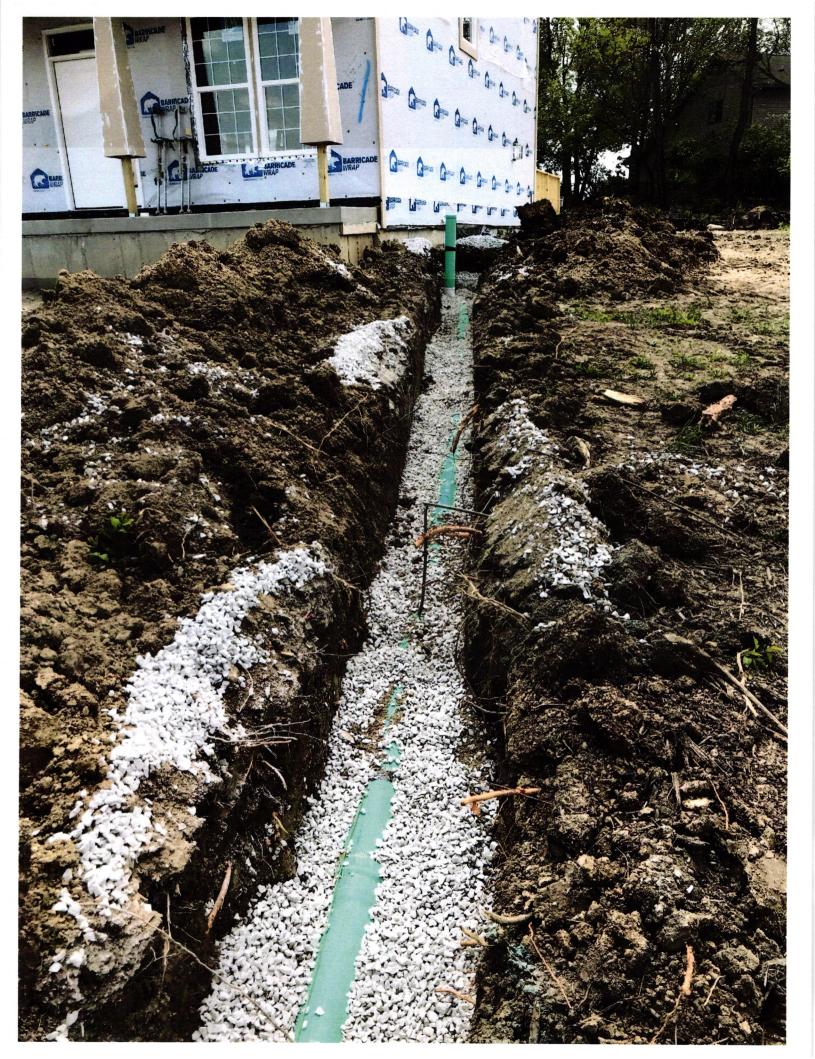

| Fiddlers Green<br>DR Wadson | Lot#108   | 5/7/21 | 12                                    |
|-----------------------------|-----------|--------|---------------------------------------|
|                             |           |        |                                       |
| 865                         | W Baronel | ne.    |                                       |
|                             |           |        | 12   12   12   12   12   12   12   12 |
|                             |           |        |                                       |
|                             |           |        |                                       |
|                             |           |        |                                       |
|                             |           |        |                                       |