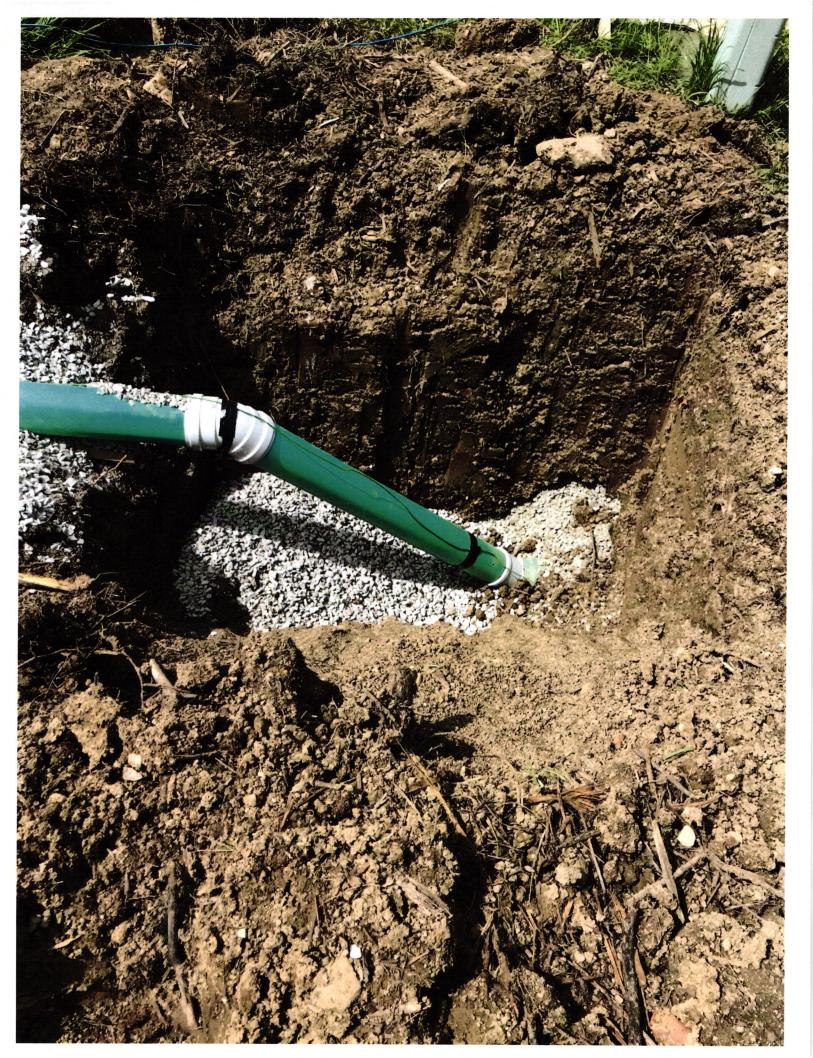

| Fiddlers Green<br>DR Wadson | Lot#108   | 5/7/21 | 12                                    |
|-----------------------------|-----------|--------|---------------------------------------|
|                             |           |        |                                       |
| 865                         | W Baronel | ne.    |                                       |
|                             |           |        | 12   12   12   12   12   12   12   12 |
|                             |           |        |                                       |
|                             |           |        |                                       |
|                             |           |        |                                       |
|                             |           |        |                                       |