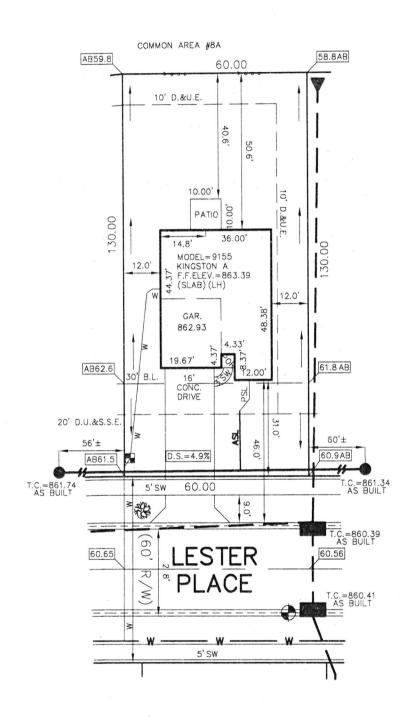

## STOEPPELWERTH

7965 East 106th Street, Fishers, IN 46038-2505 phone: 317.849.5935 fax: 317.849.5942

CONTROL# 108194 LEN

JOB ID SPRINGBK8.370

PARCEL#48-15-28-403-008.370-014

8655 LESTER PLACE PENDLETON, IN 46064

1" = 30'

LOT AREA: 7,800 Sq. Ft. DESIGN PAD=862.2 AS-BUILT PAD=862.6 M.F.F.E.=862.0 M.F.P.G.=861.7

LEGEND: XX.X XX.XAB

PROPOSED GRADE PER PLAN AS BUILT GRADE

S.S.D. ASI. W

SUB-SURFACE DRAIN SANITARY SEWER 6" AS BUILT SANITARY LATERAL 6" PROPOSED SANITARY LATERAL STORM SEWER 3/4" WATER CONNECTION WATER MAIN

SWALE

SANITARY MANHOLE

STORM MANHOLE CURB INLET

FIRE HYDRANT

卷

STREET TREE

WATER METER END SECTION

D.U.&S.S.E

D.&U.E. B.L. M.F.F.E.

M.F.P.G.

DRAINAGE, UTILITY & SANITARY SEWER EASEMENT DRAINAGE & UTILITY EASEMENT BUILDING LINE MINIMUM FINISHED FLOOR

ELEVATION MINIMUM FLOOD PROTECTION

BENCHMARK TOP OF CASTING=860.41

LOT 370 SPRINGBROOK SECTION 8

INST. #2023R006746 ZONING: R3

5' MINIMUM SIDE YARD 30' MINIMUM FRONT YARD

15' MINIMUM REAR YARD

ALL UNDERGROUND SEWERS AND UTILITIES SHOWN ARE PLOTTED BY SCALE FROM "RECORD DRAWINGS" FURNISHED BY ENGINEER.

SOD: SEED: SEED: CONC. DRIVEWAY: PRIVATE WALK: PUBLIC WALK: APRON: ADDITIONAL SOD: HANDICAP RAMPS

654 ± Sq. Yd. N/A ± Sq. Ft. 576 ± Sq. Ft. 21 ± Sq. Ft. 220 ± Sq. Ft. 249 ± Sq. Ft. N/A ± Sq. Yd.

V

NOTE: THIS DRAWING IS FOR PERMITTING PURPOSES ONLY AND NOT INTENDED TO BE REPRESENTED AS A RETRACEMENT SURVEY, ORIGINAL SURVEY, ROUTE SURVEY, LOT SURVEY OR A SURVEYOR LOCATION REPORT OR ANY OTHER TYPE OF PROPERTY BOUNDARY ASSESSMENT. NO BOUNDARY CORNERS HAVE BEEN SET AND THEREFORE NO LIABILITY WILL BE ASSUMED FOR ANY USE OF THIS DATA FOR CONSTRUCTION OF NEW IMPROVEMENTS INCLUDING FENCES.