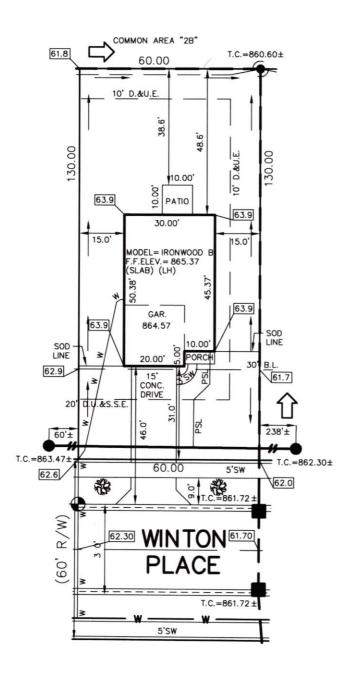

7965 East 106th Street, Fishers, IN 46038-2505 phone: 317.849.5935 fax: 317.849.5942

CONTROL# 93800 LEN

JOB ID SPRINGBK2.112

PARCEL#N/A

8650 WINTON PLACE PENDLETON, IN 46064

1" = 30'

LOT AREA: 7,800 Sq. Ft.

M.F.F.E.=863.7 M.F.P.G.=863.7

LEGEND: XX.X PROPOSED GRADE PER PLAN XX.XAB AS BUILT GRADE S.S.D. SUB-SURFACE DRAIN SANITARY SEWER
6" AS BUILT SANITARY LATERAL
6" PROPOSED SANITARY LATERAL ASL STORM SEWER W 3/4" WATER CONNECTION WATER MAIN W SWALE SANITARY MANHOLE STORM MANHOLE CURB INLET FIRE HYDRANT 粉 STREET TREE EMERGENCY FLOOD ROUTE DRAINAGE, UTILITY & SANITARY SEWER EASEMENT DRAINAGE & UTILITY EASEMENT BUILDING LINE MINIMUM FINISHED FLOOR ELEVATION MINIMUM FLOOD PROTECTION GRADE D.U.&S.S.E. D.&U.E. B.L. M.F.F.E.

M.F.P.G.

ALL UNDERGROUND SEWERS AND UTILITIES SHOWN ARE PLOTTED BY SCALE FROM DESIGN PLANS FURNISHED BY ENGINEER THE ACTUAL FIELD LOCATION MAY VARY.

## LOT 112 SPRINGBROOK SECTION 2

INST. #(UNRECORDED) ZONING: R3

5' MINIMUM SIDE YARD 30' MINIMUM FRONT YARD 15' MINIMUM REAR YARD

BENCHMARK TOP OF CURB=862.30

209 ± Sq. Yd. 4,254 ± Sq. Ft. 600 ± Sq. Ft. SOD: SEEDING: SEED IN EASEMENT: CONC. DRIVEWAY: 480 ± Sq. Ft. PRIVATE WALK:
PUBLIC WALK:
APRON:
ADDITIONAL SOD TO:
REAR EASEMENT
HANDICAP RAMPS: 26 ± Sq. Ft. 225 ± Sq. Ft. 235 ± Sq. Ft. 406 ± Sq. Yd. 0

DATE:

THIS PLOT PLAN WAS PREPARED FROM AN UNRECORDED PLAT AND IS SUBJECT TO CHANGE.

David

NOTE: THIS DRAWING IS NOT INTENDED TO BE REPRESENTED AS A RETRACEMENT OR ORIGINAL BOUNDARY SURVEY, A ROUTE SURVEY OR A SURVEYOR LOCATION REPORT.