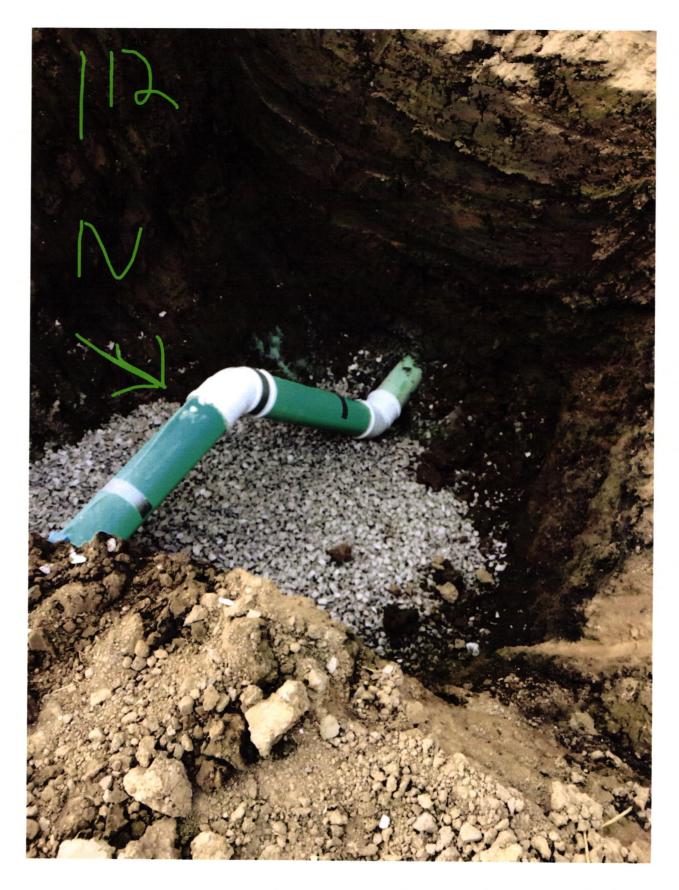

## **Agreement for Sanitary Sewer Service**

| This Agreement made and entered into this day of, 20                                                                                                                                                                                                                                                                                                                                                                                                                                                                                                                                                                                               |                                                                                                                                                                 |
|----------------------------------------------------------------------------------------------------------------------------------------------------------------------------------------------------------------------------------------------------------------------------------------------------------------------------------------------------------------------------------------------------------------------------------------------------------------------------------------------------------------------------------------------------------------------------------------------------------------------------------------------------|-----------------------------------------------------------------------------------------------------------------------------------------------------------------|
| Street Address: 8650 Winter PL. Pendle-                                                                                                                                                                                                                                                                                                                                                                                                                                                                                                                                                                                                            | ton In Medley                                                                                                                                                   |
| <b>Now therefore,</b> the parties, in consideration of the mutual promises set out in this Agreement, the receipt and sufficiency of which is hereby acknowledged, agree as follows:                                                                                                                                                                                                                                                                                                                                                                                                                                                               |                                                                                                                                                                 |
| <ol> <li>The Applicant agrees that all workmanship and materia and the District's construction standards. District must before backfilling and final connection is made to the seprovision will cause all lines and appurtenances in viola Applicant's expense.</li> <li>The District shall have the right to enter upon the Applicant, repair, or replace any equipment used in connection.</li> </ol>                                                                                                                                                                                                                                            | accept and approve all work and materials ewer mains. Any violation of this ation to be removed and replaced at the icant's premises at all reasonable times to |
| <ul> <li>has an impact on said service.</li> <li>The Applicant shall be responsible for all monthly user rates, capacity charges, and tap fees. The failure to pay any rate charge or fee may result in a lien against the property and/or the termination of service to the property, the cost of which will be borne by Applicant, including, but not limited to, all attorney's fees and collection costs.</li> <li>The District shall not be responsible for any damages as a result of any failure to supply service</li> </ul>                                                                                                               |                                                                                                                                                                 |
| <ul> <li>unless said damages are due to default, neglect or culpability on the part of the District.</li> <li>If there is an available sanitary sewer within three hundred (300) feet of the property line, the property owner shall be required to connect to the District's sanitary sewer system.</li> <li>The Applicant and District agree that the provision of sanitary sewer service touches and concerns the property and the terms of this Agreement bind the District and Applicant and their heirs, executors, administrators, personal representatives, successors, agents, attorneys, assigns, designees, and transferees.</li> </ul> |                                                                                                                                                                 |
| The parties hereto have read and fully understand the above provisions and agree to comply with said provisions.                                                                                                                                                                                                                                                                                                                                                                                                                                                                                                                                   |                                                                                                                                                                 |
| FALL CREEK REGIONAL WASTE DISTRICT                                                                                                                                                                                                                                                                                                                                                                                                                                                                                                                                                                                                                 | APPLICANT                                                                                                                                                       |
| Signature                                                                                                                                                                                                                                                                                                                                                                                                                                                                                                                                                                                                                                          | Signature                                                                                                                                                       |
| STATE OF INDIANA ) ) SS: COUNTY OF MADISON )                                                                                                                                                                                                                                                                                                                                                                                                                                                                                                                                                                                                       |                                                                                                                                                                 |
| SUBSCRIBED and sworn to before me this day of, 20, 20                                                                                                                                                                                                                                                                                                                                                                                                                                                                                                                                                                                              |                                                                                                                                                                 |
| My Commission Expires: OFFICIAL SEAL Signature Vall E                                                                                                                                                                                                                                                                                                                                                                                                                                                                                                                                                                                              |                                                                                                                                                                 |
| RACHEL ELAINE ANDERSON NOTARY PUBLIC-STATE OF INDIANA MADISON COUNTY MY COMM. EXPIRES OCTOBER 23, 2021 Resident of Maduan County                                                                                                                                                                                                                                                                                                                                                                                                                                                                                                                   |                                                                                                                                                                 |
| Inspector Date Inspected 1/9-20 Approved Rejected Reason for Rejecton                                                                                                                                                                                                                                                                                                                                                                                                                                                                                                                                                                              |                                                                                                                                                                 |
| Date Reinspected Approved Notes:                                                                                                                                                                                                                                                                                                                                                                                                                                                                                                                                                                                                                   | Rejected                                                                                                                                                        |
| Size Pipe 6 Type Pipe 35                                                                                                                                                                                                                                                                                                                                                                                                                                                                                                                                                                                                                           |                                                                                                                                                                 |
| Basement <u>Yes</u> No                                                                                                                                                                                                                                                                                                                                                                                                                                                                                                                                                                                                                             | K                                                                                                                                                               |
| Sump Pump <u>Yes No</u> Downspout to Ground Yes No                                                                                                                                                                                                                                                                                                                                                                                                                                                                                                                                                                                                 | North                                                                                                                                                           |
| Septic Tank Pumped & Filled Yes No                                                                                                                                                                                                                                                                                                                                                                                                                                                                                                                                                                                                                 |                                                                                                                                                                 |
| Contractor Baldwin Exc.                                                                                                                                                                                                                                                                                                                                                                                                                                                                                                                                                                                                                            |                                                                                                                                                                 |
| Special Conditions<br>Existing Home                                                                                                                                                                                                                                                                                                                                                                                                                                                                                                                                                                                                                | Drawing                                                                                                                                                         |
| New Construction 🔀                                                                                                                                                                                                                                                                                                                                                                                                                                                                                                                                                                                                                                 | 70                                                                                                                                                              |
|                                                                                                                                                                                                                                                                                                                                                                                                                                                                                                                                                                                                                                                    | 2 2.1                                                                                                                                                           |
|                                                                                                                                                                                                                                                                                                                                                                                                                                                                                                                                                                                                                                                    | a pictures                                                                                                                                                      |
|                                                                                                                                                                                                                                                                                                                                                                                                                                                                                                                                                                                                                                                    | attached                                                                                                                                                        |