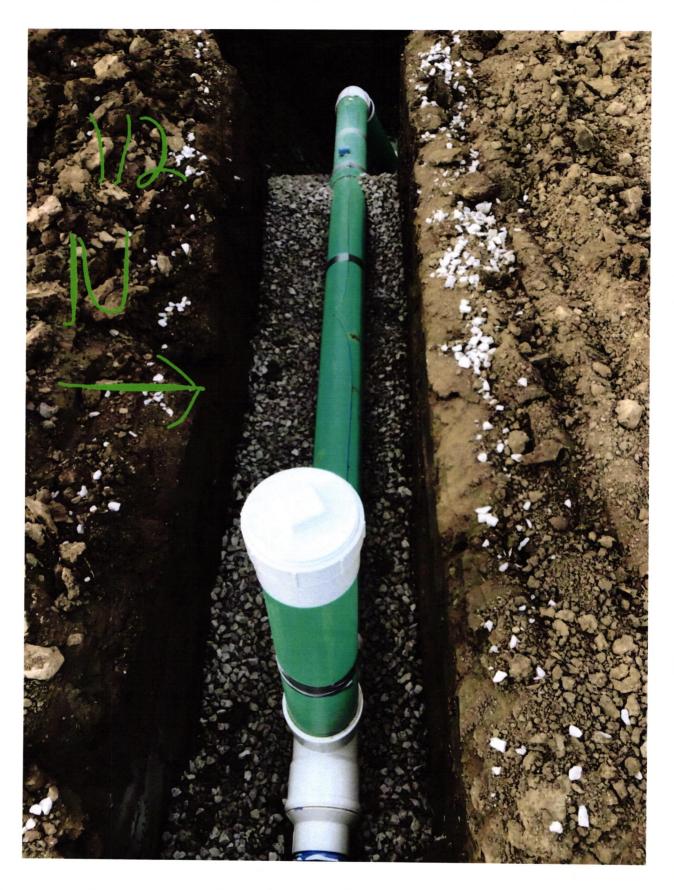

## **Agreement for Sanitary Sewer Service**

| This Agreement made and entered into this day of, 20                                                                                                                                                                                                                                                                                                                                                                                                                                                                                                                                                                                               |                                                                                                                                                                 |
|----------------------------------------------------------------------------------------------------------------------------------------------------------------------------------------------------------------------------------------------------------------------------------------------------------------------------------------------------------------------------------------------------------------------------------------------------------------------------------------------------------------------------------------------------------------------------------------------------------------------------------------------------|-----------------------------------------------------------------------------------------------------------------------------------------------------------------|
| Street Address: 8650 Winter PL. Pendle-                                                                                                                                                                                                                                                                                                                                                                                                                                                                                                                                                                                                            | ton In Medley                                                                                                                                                   |
| <b>Now therefore,</b> the parties, in consideration of the mutual promises set out in this Agreement, the receipt and sufficiency of which is hereby acknowledged, agree as follows:                                                                                                                                                                                                                                                                                                                                                                                                                                                               |                                                                                                                                                                 |
| <ol> <li>The Applicant agrees that all workmanship and materia and the District's construction standards. District must before backfilling and final connection is made to the seprovision will cause all lines and appurtenances in viola Applicant's expense.</li> <li>The District shall have the right to enter upon the Applicant, repair, or replace any equipment used in connection.</li> </ol>                                                                                                                                                                                                                                            | accept and approve all work and materials ewer mains. Any violation of this ation to be removed and replaced at the icant's premises at all reasonable times to |
| <ul> <li>has an impact on said service.</li> <li>The Applicant shall be responsible for all monthly user rates, capacity charges, and tap fees. The failure to pay any rate charge or fee may result in a lien against the property and/or the termination of service to the property, the cost of which will be borne by Applicant, including, but not limited to, all attorney's fees and collection costs.</li> <li>The District shall not be responsible for any damages as a result of any failure to supply service</li> </ul>                                                                                                               |                                                                                                                                                                 |
| <ul> <li>unless said damages are due to default, neglect or culpability on the part of the District.</li> <li>If there is an available sanitary sewer within three hundred (300) feet of the property line, the property owner shall be required to connect to the District's sanitary sewer system.</li> <li>The Applicant and District agree that the provision of sanitary sewer service touches and concerns the property and the terms of this Agreement bind the District and Applicant and their heirs, executors, administrators, personal representatives, successors, agents, attorneys, assigns, designees, and transferees.</li> </ul> |                                                                                                                                                                 |
| The parties hereto have read and fully understand the above provisions and agree to comply with said provisions.                                                                                                                                                                                                                                                                                                                                                                                                                                                                                                                                   |                                                                                                                                                                 |
| FALL CREEK REGIONAL WASTE DISTRICT                                                                                                                                                                                                                                                                                                                                                                                                                                                                                                                                                                                                                 | APPLICANT                                                                                                                                                       |
| Signature                                                                                                                                                                                                                                                                                                                                                                                                                                                                                                                                                                                                                                          | Signature                                                                                                                                                       |
| STATE OF INDIANA ) ) SS: COUNTY OF MADISON )                                                                                                                                                                                                                                                                                                                                                                                                                                                                                                                                                                                                       |                                                                                                                                                                 |
| SUBSCRIBED and sworn to before me this day of, 20, 20                                                                                                                                                                                                                                                                                                                                                                                                                                                                                                                                                                                              |                                                                                                                                                                 |
| My Commission Expires: OFFICIAL SEAL Signature Vall E                                                                                                                                                                                                                                                                                                                                                                                                                                                                                                                                                                                              |                                                                                                                                                                 |
| RACHEL ELAINE ANDERSON NOTARY PUBLIC-STATE OF INDIANA MADISON COUNTY MY COMM. EXPIRES OCTOBER 23, 2021 Resident of Maduan County                                                                                                                                                                                                                                                                                                                                                                                                                                                                                                                   |                                                                                                                                                                 |
| Inspector Date Inspected 1/9-20 Approved Rejected Reason for Rejecton                                                                                                                                                                                                                                                                                                                                                                                                                                                                                                                                                                              |                                                                                                                                                                 |
| Date Reinspected Approved Notes:                                                                                                                                                                                                                                                                                                                                                                                                                                                                                                                                                                                                                   | Rejected                                                                                                                                                        |
| Size Pipe 6 Type Pipe 35                                                                                                                                                                                                                                                                                                                                                                                                                                                                                                                                                                                                                           |                                                                                                                                                                 |
| Basement <u>Yes</u> No                                                                                                                                                                                                                                                                                                                                                                                                                                                                                                                                                                                                                             | K                                                                                                                                                               |
| Sump Pump <u>Yes No</u> Downspout to Ground Yes No                                                                                                                                                                                                                                                                                                                                                                                                                                                                                                                                                                                                 | North                                                                                                                                                           |
| Septic Tank Pumped & Filled Yes No                                                                                                                                                                                                                                                                                                                                                                                                                                                                                                                                                                                                                 |                                                                                                                                                                 |
| Contractor Baldwin Exc.                                                                                                                                                                                                                                                                                                                                                                                                                                                                                                                                                                                                                            |                                                                                                                                                                 |
| Special Conditions<br>Existing Home                                                                                                                                                                                                                                                                                                                                                                                                                                                                                                                                                                                                                | Drawing                                                                                                                                                         |
| New Construction 🔀                                                                                                                                                                                                                                                                                                                                                                                                                                                                                                                                                                                                                                 | 70                                                                                                                                                              |
|                                                                                                                                                                                                                                                                                                                                                                                                                                                                                                                                                                                                                                                    | 2 2.1                                                                                                                                                           |
|                                                                                                                                                                                                                                                                                                                                                                                                                                                                                                                                                                                                                                                    | a pictures                                                                                                                                                      |
|                                                                                                                                                                                                                                                                                                                                                                                                                                                                                                                                                                                                                                                    | attached                                                                                                                                                        |