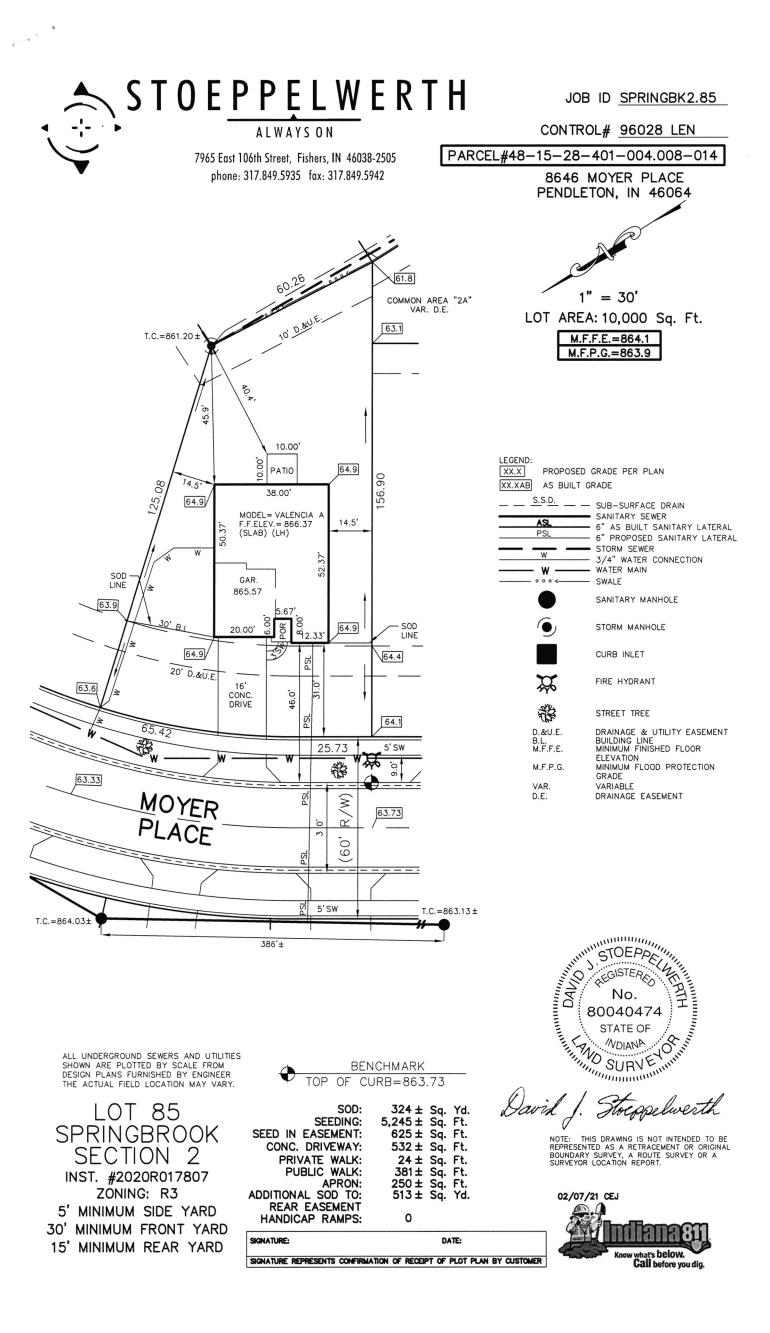

21-3103000

## Fall Creek Regional Waste District

## 9378 S 650 W, P.O. Box 59, Pendleton, IN 46064 765-778-7544

## Agreement for Sanitary Sewer Service

| This Agreement made and entered into this 8 day of 10b.                   | , 20 ], between Fall Creek            |
|---------------------------------------------------------------------------|---------------------------------------|
| Regional Waste District ("District") and <u>LENNAR HOMES</u>              | ("Applicant") regarding the           |
| provision of sanitary sewer service, and the assignment of capacity in an | d connection to, the District's       |
| facilities for the premises located at Springbrook Lot 85                 | · · · · · · · · · · · · · · · · · · · |

Moyer PI Street Address: 8646 45 R

Now therefore, the parties, in consideration of the mutual promises set out in this Agreement, the receipt and sufficiency of which is hereby acknowledged, agree as follows:

- 1. The Applicant agrees that all workmanship and materials shall conform to all District ordinances and the District's construction standards. District must accept and approve all work and materials before backfilling and final connection is made to the sewer mains. Any violation of this provision will cause all lines and appurtenances in violation to be removed and replaced at the Applicant's expense.
- 2. The District shall have the right to enter upon the Applicant's premises at all reasonable times to inspect, repair, or replace any equipment used in connection with the District's service or which has an impact on said service.
- 3. The Applicant shall be responsible for all monthly user rates, capacity charges, and tap fees. The failure to pay any rate charge or fee may result in a lien against the property and/or the termination of service to the property, the cost of which will be borne by Applicant, including, but not limited to, all attorney's fees and collection costs.
- 4. The District shall not be responsible for any damages as a result of any failure to supply service unless said damages are due to default, neglect or culpability on the part of the District.
- 5. If there is an available sanitary sewer within three hundred (300) feet of the property line, the property owner shall be required to connect to the District's sanitary sewer system.
- 6. The Applicant and District agree that the provision of sanitary sewer service touches and concerns the property and the terms of this Agreement bind the District and Applicant and their heirs, executors, administrators, personal representatives, successors, agents, attorneys, assigns, designees, and transferees.

The parties hereto have read and fully understand the above provisions and agree to comply with said provisions.

| FALL CREEK REGIONAL WASTE DISTRICT                                                                                      | APPLICANT                                         |
|-------------------------------------------------------------------------------------------------------------------------|---------------------------------------------------|
| I While Z. Maryer                                                                                                       |                                                   |
| Signature                                                                                                               | Signature                                         |
| STATE OF INDIANA )                                                                                                      |                                                   |
| ) SS:                                                                                                                   |                                                   |
| COUNTY OF MADISON )                                                                                                     |                                                   |
| SUBSCRIBED and sworn to before me this <u></u> day of                                                                   | feb. , 20 21                                      |
| My Commission Experies L SEAL Signature                                                                                 | Parly PE, that                                    |
| HACHEL ELAINF ANDERSON                                                                                                  | Luna - gillar                                     |
| NOTARY PUBLIC-STATE OF INDIANA<br>MADISON COUNTY Printed                                                                | achel E. Anderson                                 |
|                                                                                                                         | otary Public                                      |
| ***************************************                                                                                 | esident of Madure County                          |
| (10 770.1)                                                                                                              | \                                                 |
| Inspector M Date Inspected 3-30-2 Approved                                                                              | 🔀 Rejected                                        |
| Reason for Rejecton                                                                                                     |                                                   |
| Date Reinspected Approved                                                                                               | Rejected                                          |
| Notes:                                                                                                                  |                                                   |
| Size Pipe Type Pipe_35                                                                                                  |                                                   |
| Bacoment Vac Na                                                                                                         |                                                   |
| Basement <u>Yes No</u>                                                                                                  | North                                             |
| Sump Pump <u>Yes No</u>                                                                                                 | North                                             |
| Sump Pump <u>Yes No</u><br>Downspout to Ground <u>Yes No</u>                                                            | North                                             |
| Sump Pump <u>Yes No</u><br>Downspout to Ground <u>Yes No</u><br>Septic Tank Pumped & Filled <u>Yes No</u>               | North                                             |
| Sump Pump <u>Yes No</u><br>Downspout to Ground <u>Yes No</u><br>Septic Tank Pumped & Filled <u>Yes No</u><br>Contractor | North                                             |
| Sump Pump <u>Yes No</u> Downspout to Ground <u>Yes No</u> Septic Tank Pumped & Filled <u>Yes No</u> Contractor          | North J<br>Drawing                                |
| Sump Pump <u>Yes No</u> Downspout to Ground <u>Yes No</u> Septic Tank Pumped & Filled <u>Yes No</u> Contractor          | North f                                           |
| Sump Pump <u>Yes No</u> Downspout to Ground <u>Yes No</u> Septic Tank Pumped & Filled <u>Yes No</u> Contractor          | North<br>Drawing<br>+<br>2 Dictors                |
| Sump Pump <u>Yes No</u> Downspout to Ground <u>Yes No</u> Septic Tank Pumped & Filled <u>Yes No</u> Contractor          | North<br>Drawing<br>+<br>2 pictures               |
| Sump Pump <u>Yes No</u> Downspout to Ground <u>Yes No</u> Septic Tank Pumped & Filled <u>Yes No</u> Contractor          | North f<br>Drawing<br>+<br>2 pictures<br>attached |