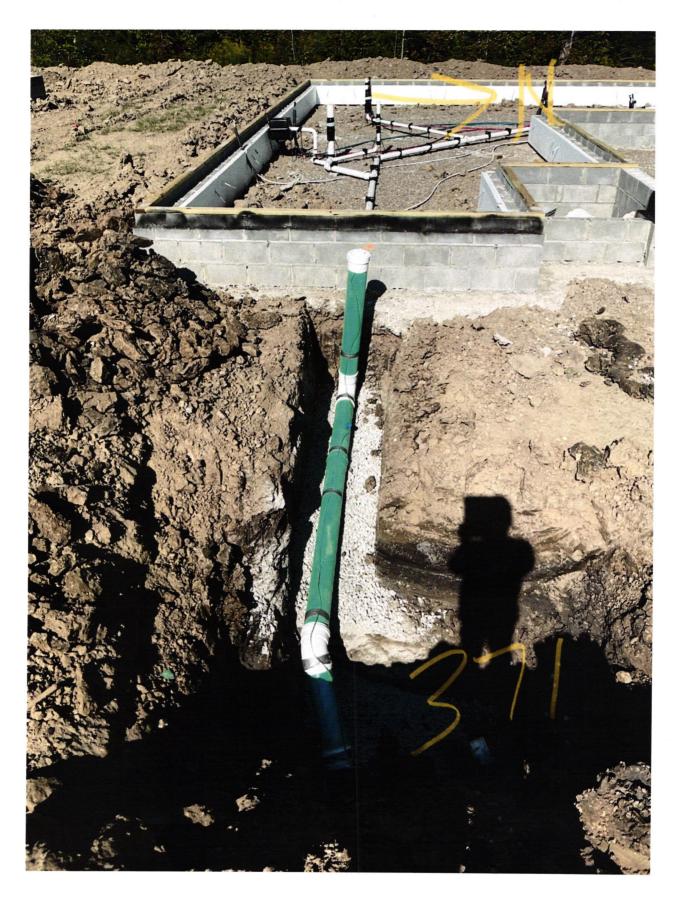

| FALL CREEK REGIONAL WASTE DISTRICT                                                                                                                                                         | Signature                           |
|--------------------------------------------------------------------------------------------------------------------------------------------------------------------------------------------|-------------------------------------|
| STATE OF INDIANA )<br>) SS:                                                                                                                                                                |                                     |
| COUNTY OF MADISON )                                                                                                                                                                        |                                     |
| SUBSCRIBED and sworn to before me this                                                                                                                                                     | day of, 20                          |
| My Commission Expires:                                                                                                                                                                     | Signature                           |
|                                                                                                                                                                                            | Printed                             |
|                                                                                                                                                                                            | Notary Public<br>Resident of County |
| Inspector Dim Date Inspected 9-15-23<br>Reason for Rejecton                                                                                                                                | Approved Rejected                   |
| Date Reinspected<br>Notes:<br>Size Pipe Type Pipe <i>PC</i> 35                                                                                                                             | _ Approved Rejected                 |
| Basement <u>Yes No</u><br>Sump Pump <u>Yes No</u>                                                                                                                                          | North                               |
| Downspout to Ground <u>Yes No</u><br>Septic Tank Pumped & Filled <u>Yes No</u><br>Contractor <u>(M. Own)</u> <u>Ex.</u><br>Special Conditions <u>Existing Home</u> <u>New Construction</u> | Drawing<br>+<br>1 Dictore           |
|                                                                                                                                                                                            | attached                            |