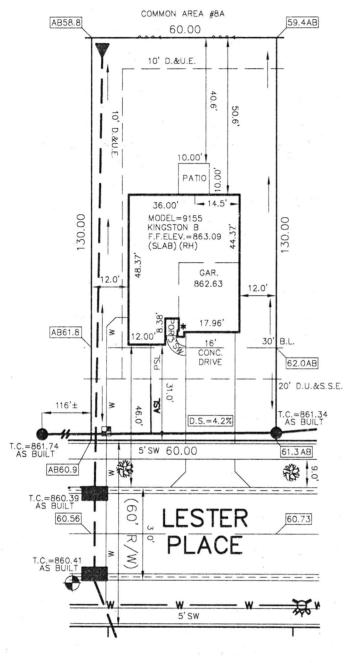

## STOEPPELWERTH JOB ID SPRINGBK8.371 CONTROL# 108195 LEN PARCEL#48-15-28-403-008.371-014 7965 East 106th Street, Fishers, IN 46038-2505 phone: 317.849.5935 fax: 317.849.5942 8645 LESTER PLACE PENDLETON, IN 46064 1

| 1'' = 30'<br>LOT AREA: 7,800 Sq. Ft.<br>DESIGN PAD=861.9         |                                                                                                                                                                            |  |  |  |  |
|------------------------------------------------------------------|----------------------------------------------------------------------------------------------------------------------------------------------------------------------------|--|--|--|--|
| AS-BUILT PAD=862.3<br>M.F.F.E.=862.0<br>M.F.P.G.=861.7           |                                                                                                                                                                            |  |  |  |  |
| LEGEND:<br>XX.X PROPOSED GRADE PER PLAN<br>XX.XAB AS BUILT GRADE |                                                                                                                                                                            |  |  |  |  |
| S.S.D.<br>ASL<br>PSL<br>W<br>W<br>O 0 0 0 0                      | SUB-SURFACE DRAIN<br>SANITARY SEWER<br>6" AS BUILT SANITARY LATERAL<br>6" PROPOSED SANITARY LATERAL<br>STORM SEWER<br>3/4" WATER CONNECTION<br>WATER MAIN<br>SWALE         |  |  |  |  |
| 0                                                                | SANITARY MANHOLE                                                                                                                                                           |  |  |  |  |
|                                                                  | STORM MANHOLE                                                                                                                                                              |  |  |  |  |
|                                                                  | CURB INLET                                                                                                                                                                 |  |  |  |  |
| <del>↓</del>                                                     | FIRE HYDRANT                                                                                                                                                               |  |  |  |  |
| 我                                                                | STREET TREE                                                                                                                                                                |  |  |  |  |
|                                                                  | WATER METER                                                                                                                                                                |  |  |  |  |
| D.U.&S.S.E.<br>D.&U.E.<br>B.L.<br>M.F.F.E.<br>M.F.P.G.           | DRAINAGE, UTILITY & SANITARY<br>SEWER EASEMENT<br>DRAINAGE & UTILITY EASEMENT<br>BUILDING LINE<br>MINIMUM FINISHED FLOOR<br>ELEVATION<br>MINIMUM FLOOD PROTECTION<br>GRADE |  |  |  |  |

BENCHMARK TOP OF CASTING=860.41 LOT 371

SPRINGBROOK SECTION 8 INST. #2023R006746 ZONING: R3 5' MINIMUM SIDE YARD 30' MINIMUM FRONT YARD 15' MINIMUM REAR YARD

ALL UNDERGROUND SEWERS AND UTILITIES SHOWN ARE PLOTTED BY SCALE FROM "RECORD DRAWINGS" FURNISHED BY ENGINEER.