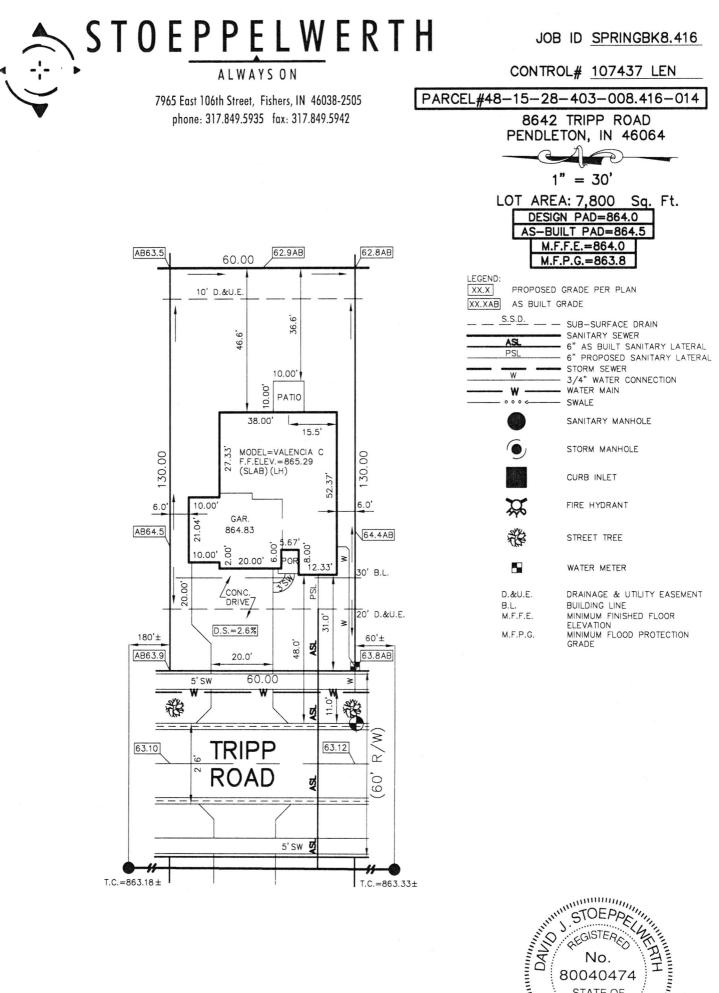

BENCHMARK TOP OF CURB = 863.12LOT 416 SPRINGBROOK SECTION 8

INST. #2023R006746 ZONING: R3 5' MINIMUM SIDE YARD 30' MINIMUM FRONT YARD 15' MINIMUM REAR YARD

ALL UNDERGROUND SEWERS AND UTILITIES SHOWN ARE PLOTTED BY SCALE FROM DESIGN PLANS FURNISHED BY ENGINEER THE ACTUAL FIELD LOCATION MAY VARY.

SOD SEED SEED: CONC. DRIVEWAY: PRIVATE WALK: PUBLIC WALK: APRON: ADDITIONAL SOD: HANDICAP RAMPS:

SIGNATURE:

 $573 \pm$  Sq. Yd. N/A ± Sq. Ft. 832 ± Sq. Ft. 24 ± Sq. Ft. 200 ± Sq. Ft. 345 ± Sq. Ft. N/A ± Sq. Yd.

No. STATE OF NUMPERSONAL STATE OF SURVEY

David Stoeppelwerth

NOTE: THIS DRAWING IS FOR PERMITTING PURPOSES ONLY AND NOT INTENDED TO BE REPRESENTED AS A RETRACEMENT SURVEY, ORIGINAL SURVEY, ROUTE SURVEY, LOT SURVEY OR A SURVEYOR LOCATION REPORT OR ANY OTHER TYPE OF PROPERTY BOUNDARY ASSESSMENT. NO BOUNDARY CORNERS HAVE BEEN SET AND THEREFORE NO LIABILITY WILL BE ASSUMED FOR ANY USE OF THIS DATA FOR CONSTRUCTION OF NEW IMPROVEMENTS INCLUDING FENCES. IS FOR PURPOSES ONLY AND NOT