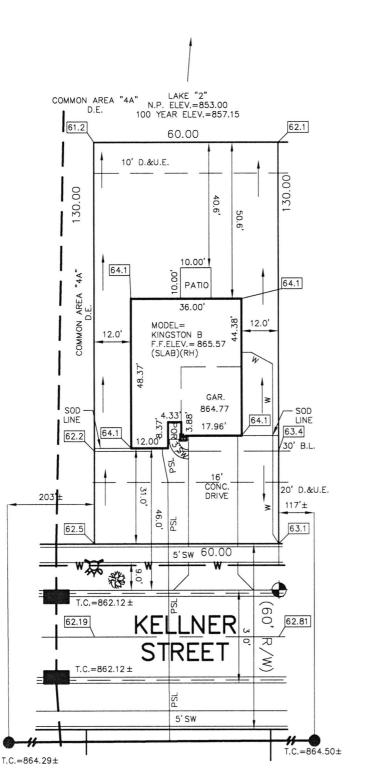

## STOEPPELWERTH

JOB ID SPRINGBK4.205

CONTROL# 99386 LEN

PARCEL# N/A

8641 KELLNER STREET PENDLETON, IN 46064

7965 East 106th Street, Fishers, IN 46038-2505 phone: 317.849.5935 fax: 317.849.5942

LOT AREA: 7,800 Sq. Ft.

> M.F.F.E.=865.3 M.F.P.G.=863.9

LEGEND: PROPOSED GRADE PER PLAN XX.XAB AS BUILT GRADE

S.S.D. - SUB-SURFACE DRAIN SOUB-SORFACE DRAIN
SANITARY SEWER
6" AS BUILT SANITARY LATERAL
6" PROPOSED SANITARY LATERAL
STORM SEWER ASL PSL W 3/4" WATER CONNECTION WATER MAIN W SWALE

SANITARY MANHOLE

STORM MANHOLE

CURB INLET FIRE HYDRANT

粉 STREET TREE

DRAINAGE & UTILITY EASEMENT BUILDING LINE MINIMUM FINISHED FLOOR D.&U.E. B.L. M.F.F.E. ELEVATION
MINIMUM FLOOD PROTECTION M.F.P.G GRADE DRAINAGE EASEMENT D.F.

ENTRY DETAIL 1"=20' 0.38'

David J. Stoeppelwerth

NOTE: THIS DRAWING IS NOT INTENDED TO BE REPRESENTED AS A RETRACEMENT OR ORIGINAL BOUNDARY SURVEY, A ROUTE SURVEY OR A SURVEYOR LOCATION REPORT.

07/30/21 BJH what's below. Call before you dig.

ALL UNDERGROUND SEWERS AND UTILITIES SHOWN ARE PLOTTED BY SCALE FROM DESIGN PLANS FURNISHED BY ENGINEER THE ACTUAL FIELD LOCATION MAY VARY.

LOT 205

SPRINGBROOK SECTION 4

INST. #(UNRECORDED) ZONING: R3

5' MINIMUM SIDE YARD

30' MINIMUM FRONT YARD 15' MINIMUM REAR YARD

THIS PLOT PLAN WAS PREPARED FROM AN UNRECORDED PLAT AND IS SUBJECT TO CHANGE.

BENCHMARK TOP OF CURB=862.81

203 ± Sq. Yd. 4,051 ± Sq. Ft. 600 ± Sq. Ft. 576 ± Sq. Ft. SOD: SEEDING: SEED IN EASEMENT: CONC. DRIVEWAY: 23 ± Sq. Ft. 220 ± Sq. Ft. 249 ± Sq. Ft. 383 ± Sq. Yd. PRIVATE WALK: PUBLIC WALK: APRON: ADDITIONAL SOD TO: REAR EASEMENT HANDICAP RAMPS: 0