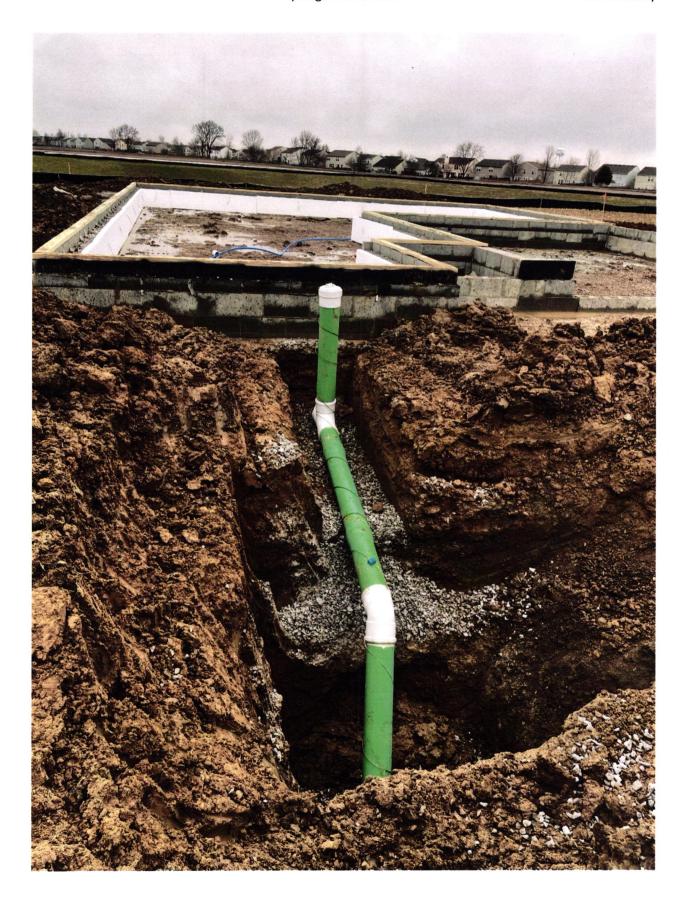

OR A SURVEYOR LOCATION REPORT.

07/30/21 BJH what's below. Call before you dig.

ALL UNDERGROUND SEWERS AND UTILITIES SHOWN ARE PLOTTED BY SCALE FROM DESIGN PLANS FURNISHED BY ENGINEER THE ACTUAL FIELD LOCATION MAY VARY.

LOT 205

SPRINGBROOK SECTION 4

INST. #(UNRECORDED) ZONING: R3

5' MINIMUM SIDE YARD

30' MINIMUM FRONT YARD 15' MINIMUM REAR YARD

THIS PLOT PLAN WAS PREPARED FROM AN UNRECORDED PLAT AND IS SUBJECT TO CHANGE.

BENCHMARK TOP OF CURB=862.81

203 ± Sq. Yd. 4,051 ± Sq. Ft. 600 ± Sq. Ft. 576 ± Sq. Ft. SOD: SEEDING: SEED IN EASEMENT: CONC. DRIVEWAY: 23 ± Sq. Ft. 220 ± Sq. Ft. 249 ± Sq. Ft. 383 ± Sq. Yd. PRIVATE WALK: PUBLIC WALK: APRON: ADDITIONAL SOD TO: REAR EASEMENT HANDICAP RAMPS: 0

SIGNATURE:

SIGNATURE REPRESENTS CONFIRMATION OF RECEIPT OF PLOT PLAN BY CUSTOMER

DATE





Lennar Corporation Lennar Homes of Indiana, Inc. Indianapolis Division 11555 N Meridian St Ste 400 Carmel, IN 46032

CHECK

1659228

70-2322 719

August 2, 2021

\*\*\* VOID AFTER 180 DAYS \*\*\*

PAY

FALL CREEK REGIONAL WASTE DISTRICT

TO THE

PO BOX 59

ORDER OF: PENDLETON, IN 46064

CHECK AMOUNT

\$760.00

EXACTLY \*\*\*\*\*\*\*760 DOLLARS AND 00 CENTS

Security features Included. Details on back.

JPMorgan Chase Bank, N.A. Chicago, IL

Den Brown

Authorized Signature

act 011807