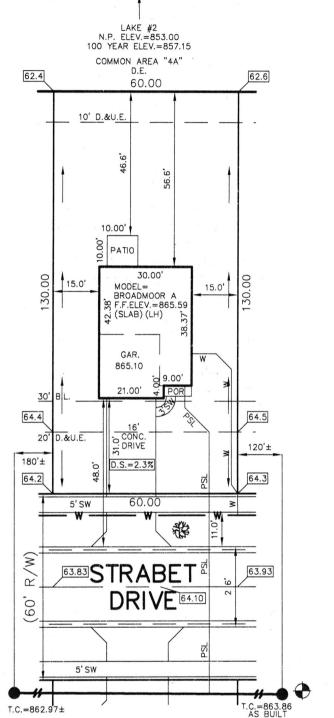

LOT AREA: 7,800 Sq. Ft.

DESIGN PAD=864.45 M.F.F.E.=865.1 M.F.P.G.=865.1

PROPOSED GRADE PER PLAN

XX.XAB AS BUILT GRADE S.S.D. ASL PSL

W

M.F.P.G.

- SUB-SURFACE DRAIN SANITARY SEWER 6" AS BUILT SANITARY LATERAL
6" PROPOSED SANITARY LATERAL

STORM SEWER 3/4" WATER CONNECTION WATER MAIN SWALE

SANITARY MANHOLE STORM MANHOLE

CURB INLET

FIRE HYDRANT

STREET TREE D.&U.E. D.E. B.L. M.F.F.E.

DRAINAGE & UTILITY EASEMENT
DRAINAGE EASEMENT
BUILDING LINE
MINIMUM FINISHED FLOOR
ELEVATION
MINIMUM FLOOD PROTECTION
GRADE

BENCHMARK TOP OF CASTING = 863.86

LOT 273 SPRINGBROOK SECTION 6 INST. #2022R011165

ZONING: R3 5' MINIMUM SIDE YARD 30' MINIMUM FRONT YARD

15' MINIMUM REAR YARD

ALL UNDERGROUND SEWERS AND UTILITIES SHOWN ARE PLOTTED BY SCALE FROM DESIGN PLANS FURNISHED BY ENGINEER THE ACTUAL FIELD LOCATION MAY VARY.

CONC. DRIVEWAY:
PRIVATE WALK:
PUBLIC WALK: APRON: ADDITIONAL SOD: HANDICAP RAMPS: 713 ± Sq. Yd.
N/A ± Sq. Ft.
512 ± Sq. Ft.
24 ± Sq. Ft.
220 ± Sq. Ft.
281 ± Sq. Ft.
N/A ± Sq. Yd.

No.
80040474
STATE OF
NOINNAND SURVENING

NO SURVE

PERMITTING FURPOSES ONLY AND NOT ED AS A RETRACEMENT SURVEY, RVEY, LOT SURVEY OR A SURVEYOR THER TYPE OF PROPERTY BOUNDARY CORNERS HAVE BEEN SET AND BE ASSUMED FOR ANY USE OF THIS NEW IMPROVEMENTS INCLUDING FENCES.