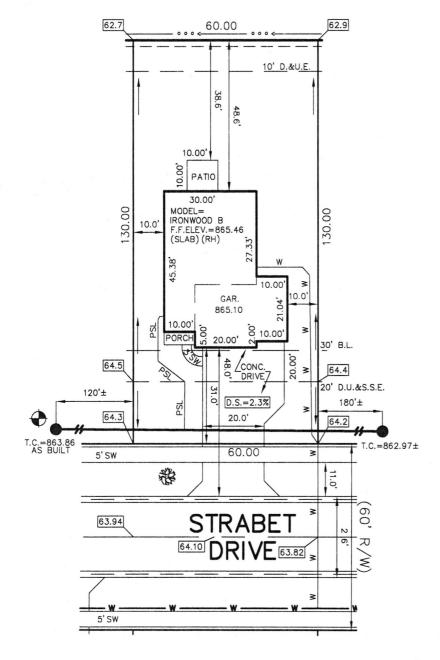

## STOEPPELWERTH

7965 East 106th Street, Fishers, IN 46038-2505 phone: 317.849.5935 fax: 317.849.5942

CONTROL# 105648 LEN

JOB ID SPRINGBK6.327

PARCEL#48-15-28-403-001.159-014

8639 STRABET DRIVE PENDLETON, IN 46064

1" = 30'LOT AREA: 7,800 Sa. Ft.

> DESIGN PAD=864.45 M.F.F.E.=865.1 M.F.P.G.=865.1

LEGEND: PROPOSED GRADE PER PLAN XX.XAB AS BUILT GRADE S.S.D. SUB-SURFACE DRAIN SANITARY SEWER 6" AS BUILT SANITARY LATERAL 6" PROPOSED SANITARY LATERAL PSL STORM SEWER
3/4" WATER CONNECTION
WATER MAIN W SWALE SANITARY MANHOLE STORM MANHOLE CURB INLET FIRE HYDRANT STREET TREE DRAINAGE, UTILITY & SANITARY SEWER EASEMENT DRAINAGE & UTILITY EASEMENT BUILDING LINE MINIMUM FINISHED FLOOR ELEVATION MINIMUM FLOOD PROTECTION GRADE D.U.&S.S.E.

D.&U.E.

B.L. M.F.F.E.

M.F.P.G.

No.
80040474
STATE OF

WOJANA
C

SURVE TOEPACION STOEPACION STOEPACION STOEPACION NO.

THING PURPOSES ONLY AND NOT S. A. RETRACEMENT SURVEY, LOT SURVEY OR A SURVEYOR TYPE OF PROPERTY BOUNDARY VERS HAVE BEEN SET AND ASSUMED FOR ANY USE OF THIS IMPROVEMENTS INCLUDING FENCES.

12/14/22 JRS what's below. Call before w

BENCHMARK TOP OF CASTING=863.86

LOT 327 SPRINGBROOK SECTION 6 INST. #2022R011165

ZONING: R3 5' MINIMUM SIDE YARD 30' MINIMUM FRONT YARD 15' MINIMUM REAR YARD

UNDERGROUND SEWERS AND UTILITIES SHOWN ARE PLOTTED BY SCALE FROM DESIGN PLANS FURNISHED BY ENGINEER THE ACTUAL FIELD LOCATION MAY VARY.

CONC. DRIVEWAY: PRIVATE WALK: PUBLIC WALK: APRON: ADDITIONAL SOD: HANDICAP RAMPS: 627 ± Sq. Yd. N/A ± Sq. Ft. 796 ± Sq. Ft. 26 ± Sq. Ft. 200 ± Sq. Ft. 345 ± Sq. Ft. N/A ± Sq. Yd.

SIGNATURE:

DATE:

SIGNATURE REPRESENTS CONFRMATION OF RECEIPT OF PLOT PLAN BY CUSTOMER