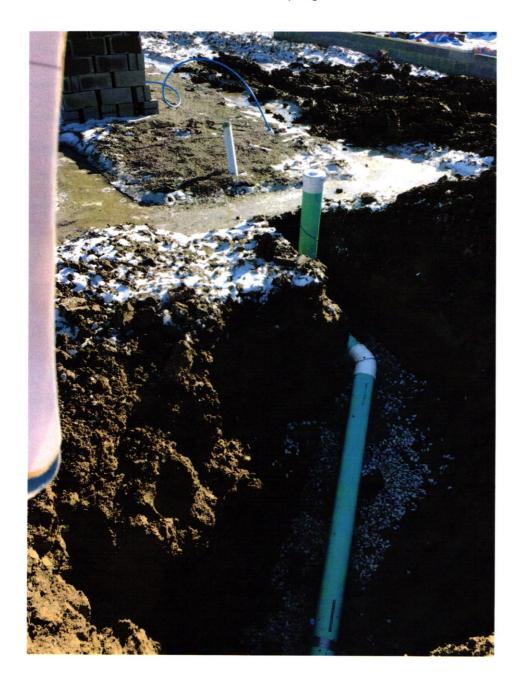

1" = 30'

LOT AREA: 7,800 Sq. Ft.

M.F.F.E.=863.7 M.F.P.G.=863.7

LEGEND:

PROPOSED GRADE PER PLAN

XX.XAB AS BUILT GRADE

S.S.D. SUB-SURFACE DRAIN SANITARY SEWER 6" AS BUILT SANITARY LATERAL 6" PROPOSED SANITARY LATERAL PSL STORM SEWER 3/4" WATER CONNECTION WATER MAIN W SWALE

D.&U.E.

M.F.P.G.

DRAINAGE & UTILITY EASEMENT BUILDING LINE MINIMUM FINISHED FLOOR FI EVATION

B.L. M.F.F.E.

MINIMUM FLOOD PROTECTION

62.5 60.00 10' D.&U.E. 36.6 46.6 10.00 64.0 PATIO 64.0 38.00 6.0 8 MODEL= VALENCIA C F.F.ELEV.= 865.47 (SLAB) (LH) 130. 00 30 52.38 10.00 6.0' GAR. 21.04 864.67 64.0 2.00 SOD LINE 64.0 201 30 SOD LINE ģ 63.5 62.9 298'± PSL 46.0 T.C.=863.47± 20.0 62.6 T.C.=862.30± 60.00 卷 卷 **WINTON** 62.30 62.90 2 **PLACE** 60, ≥