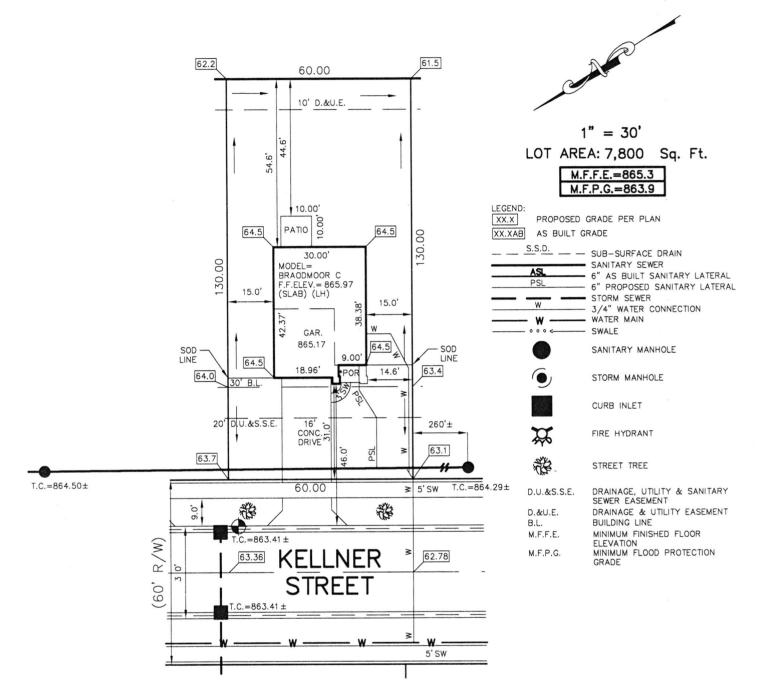

## STOEPPELWERTH

JOB ID SPRINGBK4.170

CONTROL# 99328 LEN

PARCEL#N/A

8638 KELLNER STREET PENDLETON, IN 46064

7965 East 106th Street, Fishers, IN 46038-2505 phone: 317.849.5935 fax: 317.849.5942

ALL UNDERGROUND SEWERS AND UTILITIES SHOWN ARE PLOTTED BY SCALE FROM DESIGN PLANS FURNISHED BY ENGINEER THE ACTUAL FIELD LOCATION MAY VARY.

**SPRINGBROOK** SECTION 4

INST. #(UNRECORDED) ZONING: R3

5' MINIMUM SIDE YARD

30' MINIMUM FRONT YARD

15' MINIMUM REAR YARD THIS PLOT PLAN WAS PREPARED FROM AN UNRECORDED PLAT AND IS SUBJECT TO CHANGE

BENCHMARK TOP OF CURB = 863.36

SOD:

SEEDING: SEED IN EASEMENT: CONC. DRIVEWAY: PRIVATE WALK: PUBLIC WALK: APRON: ADDITIONAL SOD TO: REAR EASEMENT HANDICAP RAMPS:

209 ± Sq. Yd. 4,389 ± Sq. Ft. 600 ± Sq. Ft. 544 ± Sq. Ft. 23 ± Sq. Ft. 220 ± Sq. Ft. 249 ± Sq. Ft. 421 ± Sq. Yd. 0