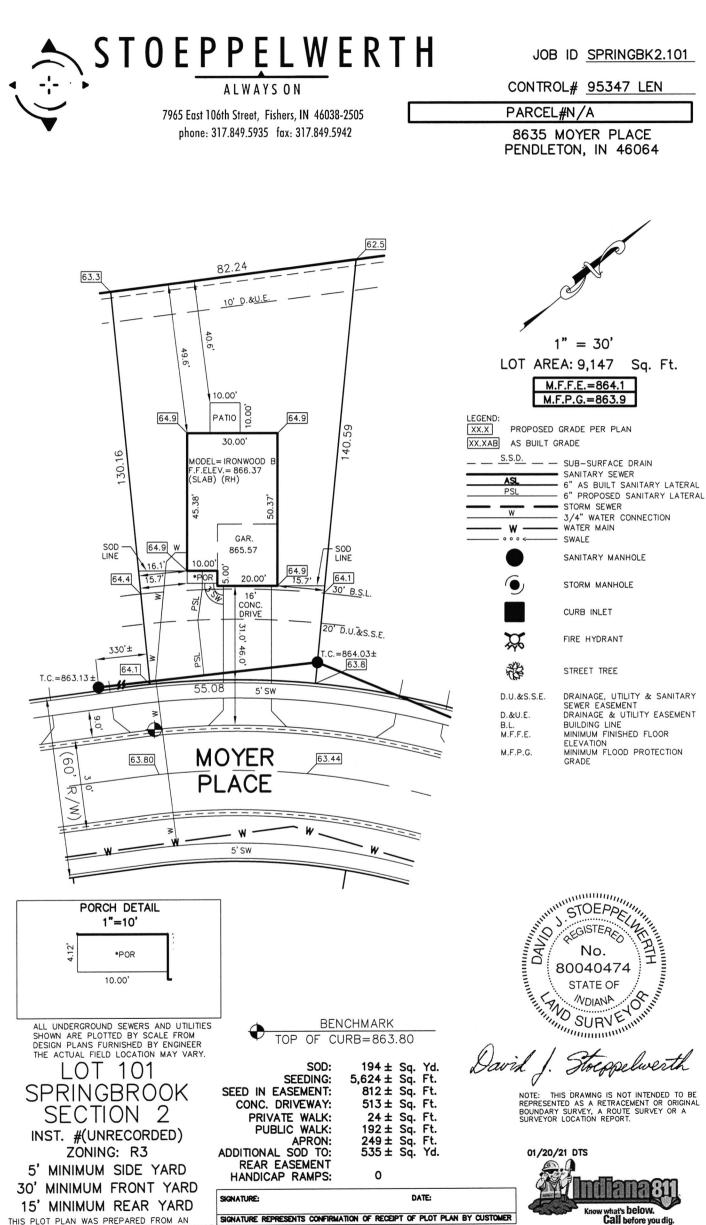

## **Agreement for Sanitary Sewer Service**

This Agreement made and entered into this Agreement ("District") and LENNAR HOMES ("Applicant") regarding the provision of sanitary sewer service, and the assignment of capacity in and connection to, the District's facilities for the premises located at \_\_\_\_\_\_\_Springbrook Lot 101

Street Address: 8435 Moyer PL.

Now therefore, the parties, in consideration of the mutual promises set out in this Agreement, the receipt and sufficiency of which is hereby acknowledged, agree as follows: