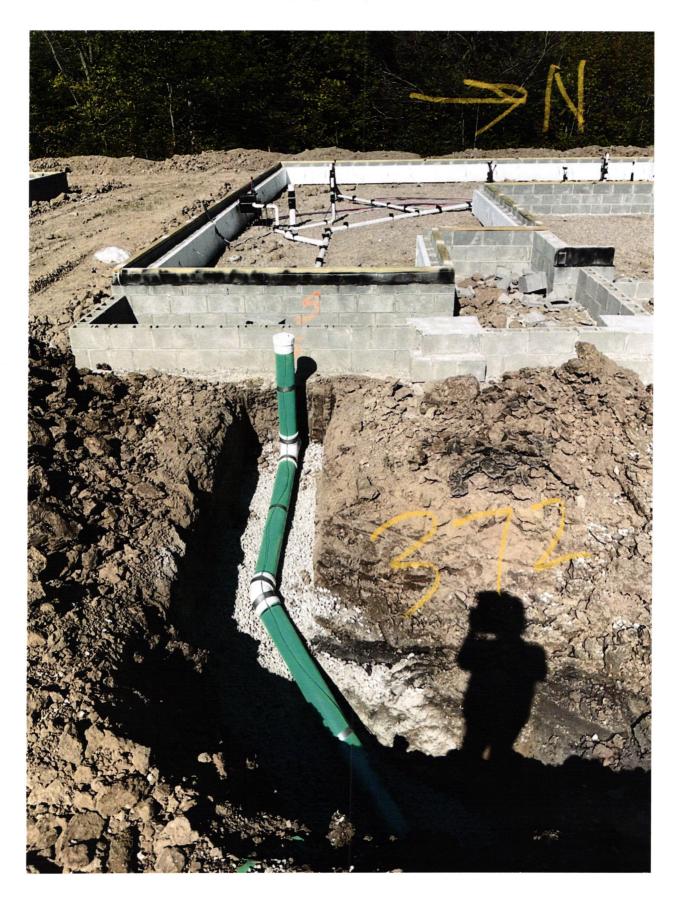

20.00

5'SW

5' SW

卷

CONTROL# 108196 LEN

JOB ID SPRINGBK8.372

PARCEL#48-15-28-403-008.372-014

8635 LESTER PLACE PENDLETON, IN 46064

60.73

帶

20' D.U.&S.S.E

BENCHMARK TOP OF CASTING=862.92

LOT 372 SPRINGBROOK SECTION 8

INST. #2023R006746 ZONING: R3 5' MINIMUM SIDE YARD 30' MINIMUM FRONT YARD 15' MINIMUM REAR YARD

ALL UNDERGROUND SEWERS AND UTILITIES SHOWN ARE PLOTTED BY SCALE FROM "RECORD DRAWINGS" FURNISHED BY ENGINEER.