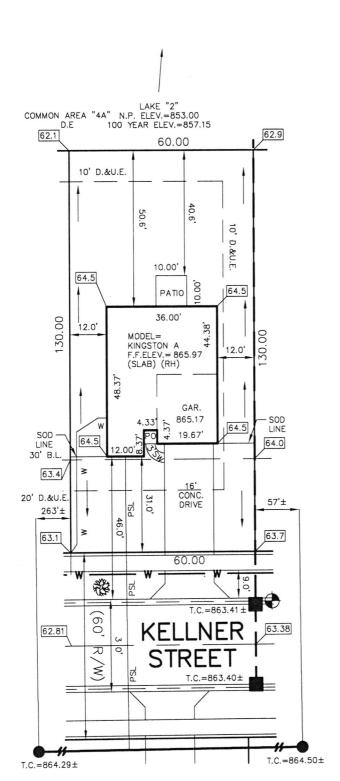

## STOEPPELWERTH

7965 East 106th Street, Fishers, IN 46038-2505 phone: 317.849.5935 fax: 317.849.5942

CONTROL# 99385 LEN

JOB ID SPRINGBK4.204

PARCEL# N/A

8631 KELLNER STREET PENDLETON, IN 46064

1" = 30'LOT AREA: 7,800 Sq. Ft. M.F.F.E.=865.3

M.F.P.G.=863.9

LEGEND: PROPOSED GRADE PER PLAN AS BUILT GRADE XX.XAB S.S.D. - - SUB-SURFACE DRAIN SUB-SURFACE DRAIN
SANITARY SEWER
6" AS BUILT SANITARY LATERAL
6" PROPOSED SANITARY LATERAL
STORM SEWER ASI PSL W 3/4" WATER CONNECTION WATER MAIN W SWALE SANITARY MANHOLE

> STORM MANHOLE CURB INLET FIRE HYDRANT

器 STREET TREE

DRAINAGE & UTILITY EASEMENT BUILDING LINE MINIMUM FINISHED FLOOR ELEVATION MINIMUM FLOOD PROTECTION GRADE D.&U.E. B.L. M.F.F.E. M.F.P.G. D.E. DRAINAGE EASEMENT

ALL UNDERGROUND SEWERS AND UTILITIES SHOWN ARE PLOTTED BY SCALE FROM DESIGN PLANS FURNISHED BY ENGINEER THE ACTUAL FIELD LOCATION MAY VARY.

204 \_OT SPRINGBROOK SECTION 4

INST. #(UNRECORDED) ZONING: R3

5' MINIMUM SIDE YARD

30' MINIMUM FRONT YARD 15' MINIMUM REAR YARD THIS PLOT PLAN WAS PREPARED FROM AN UNRECORDED PLAT AND IS SUBJECT TO CHANGE

BENCHMARK TOP OF CURB=863.38

204 ± Sq. SOD: 4,051 ± Sq. Ft. 600 ± Sq. Ft. SEEDING: SEED IN EASEMENT:  $576 \pm \text{Sq. Ft.}$ CONC. DRIVEWAY: 21± Sq. Ft. 220± Sq. Ft. 249± Sq. Ft. 383± Sq. Yd. PRIVATE WALK: PUBLIC WALK: Ft. Ft. Yd. APRON:
ADDITIONAL SOD TO:
REAR EASEMENT
HANDICAP RAMPS: 0