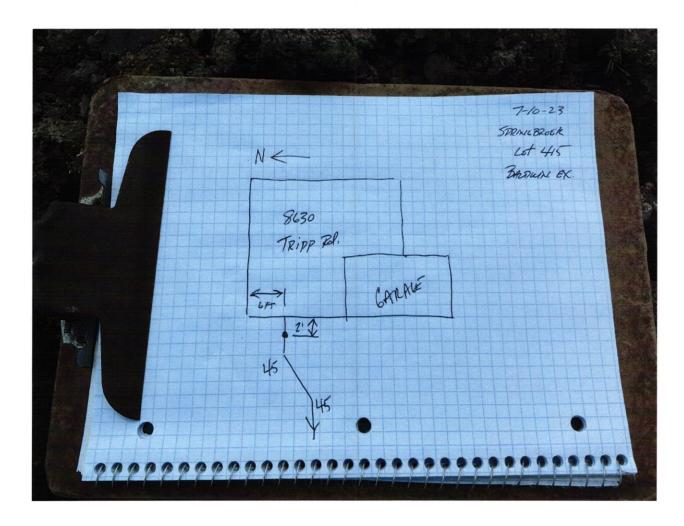

## STOEPPELWERTH

7965 East 106th Street, Fishers, IN 46038-2505 phone: 317.849.5935 fax: 317.849.5942

CONTROL# 107436 LEN

JOB ID SPRINGBK8.415

PARCEL#48-15-28-403-008.415-014

8630 TRIPP ROAD PENDLETON, IN 46064