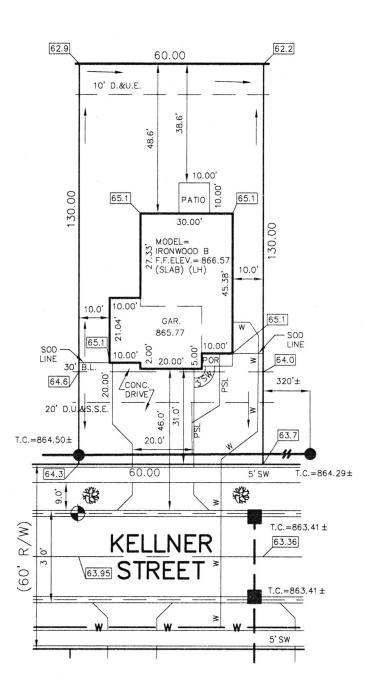

## 、STOEPPELWERTH

CONTROL# 99329 LEN

JOB ID SPRINGBK4.171

7965 East 106th Street, Fishers, IN 46038-2505 phone: 317.849.5935 fax: 317.849.5942

PARCEL#N/A

8628 KELLNER STREET PENDLETON, IN 46064

1" = 30'LOT AREA: 7,800 Sq. Ft.

> M.F.F.E.=865.3 M.F.P.G.=863.9

LEGEND:

PROPOSED GRADE PER PLAN

AS BUILT GRADE XX.XAB

W W

S.S.D. SUB-SURFACE DRAIN
SANITARY SEWER 6" AS BUILT SANITARY LATERAL
6" PROPOSED SANITARY LATERAL

STORM SEWER
3/4" WATER CONNECTION WATER MAIN SWALE

SANITARY MANHOLE

STORM MANHOLE

CURB INLET

群

FIRE HYDRANT STREET TREE

D.U.&S.S.E.

D.&U.E. B.L. M.F.F.E. DRAINAGE, UTILITY & SANITARY SEWER EASEMENT DRAINAGE & UTILITY EASEMENT BUILDING LINE
MINIMUM FINISHED FLOOR
ELEVATION
MINIMUM FLOOD PROTECTION

M.F.P.G.

GRADE

CONTRACTOR SHALL CUT 6.5' OFF OF LATERAL AND BEGIN FROM THAT POINT AND CONNECT TO HOUSE FOLLOWING PLOT PLAN

ALL UNDERGROUND SEWERS AND UTILITIES SHOWN ARE PLOTTED BY SCALE FROM DESIGN PLANS FURNISHED BY ENGINEER THE ACTUAL FIELD LOCATION MAY VARY.

## LOT 171 SPRINGBROOK SECTION 4

INST. #2021R019135 ZONING: R3

5' MINIMUM SIDE YARD 30' MINIMUM FRONT YARD

15' MINIMUM REAR YARD

BENCHMARK TOP OF CURB = 863.95

SOD: SEEDING: SEED IN EASEMENT: CONC. DRIVEWAY: PRIVATE WALK: PUBLIC WALK: APRON: ADDITIONAL SOD TO: REAR EASEMENT HANDICAP RAMPS: 0

170 ± Sq. Yd. 028 ± Sq. Ft. 600 ± Sq. Ft. 4,028 ± 796 ± Sq. Ft. 26 ± Sq. Ft. 200 ± Sq. Ft. 305 ± Sq. Ft. 600 ± Sq. Yd.

SIGNATURE:

SIGNATURE REPRESENTS CONFIRMATION OF RECEIPT OF PLOT PLAN BY CUSTOMER

David J. Stoeppelwerth