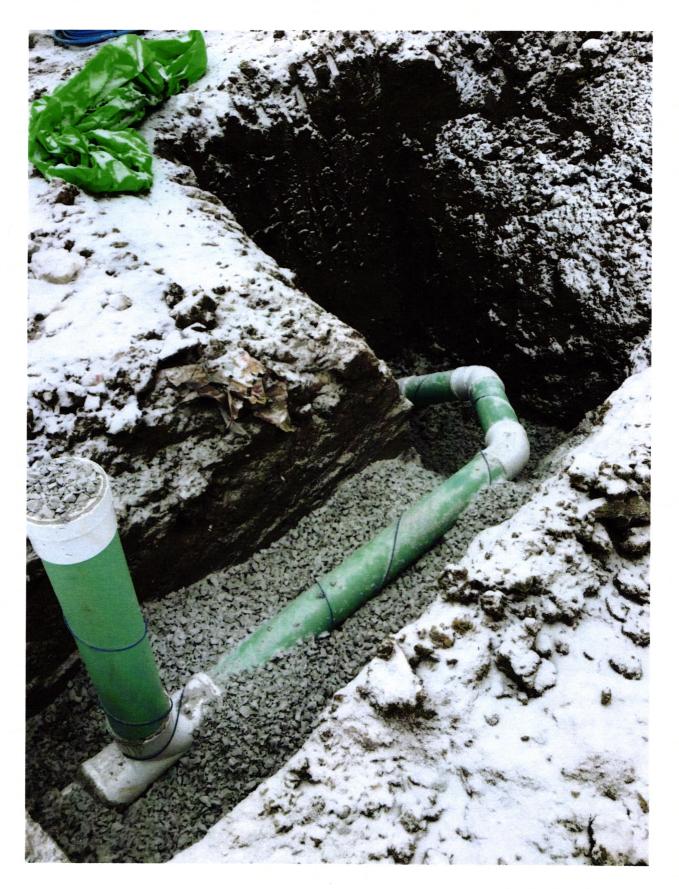

The parties hereto have read and fully understand the above provisions and agree to comply with said provisions.

| FALL CREEK REGIONAL WASTE DISTRICT                                                                         | APPLICAN                                                       |
|------------------------------------------------------------------------------------------------------------|----------------------------------------------------------------|
| Signature                                                                                                  | Signature                                                      |
| STATE OF INDIANA )<br>) SS:<br>COUNTY OF MADISON )                                                         |                                                                |
| SUBSCRIBED and sworn to before me this $\underline{U}$ day of $\underline{N}$                              | Jun., 20,21                                                    |
|                                                                                                            | Achel E. Anderson<br>Datary Public<br>esident of Madrin County |
| ***************************************                                                                    | **************************************                         |
| Inspector_SN Date Inspected 2/10/21 Approved<br>Reason for Rejecton<br>Date Reinspected Approved<br>Notes: |                                                                |
| Size Pipe Type Pipe                                                                                        |                                                                |
| Basement Yes No                                                                                            |                                                                |
| Sump Pump <u>Yes No</u>                                                                                    | North                                                          |
| Downspout to Ground Yes No                                                                                 |                                                                |
| Septic Tank Pumped & Filled <u>Yes No</u>                                                                  | Drawing                                                        |
| Contractor Baldwin ex                                                                                      | Drawing                                                        |
| Special Conditions                                                                                         | +                                                              |
| Existing Home<br>New Construction                                                                          |                                                                |
|                                                                                                            | 2 Pictures                                                     |
|                                                                                                            |                                                                |
|                                                                                                            |                                                                |
|                                                                                                            | attached                                                       |