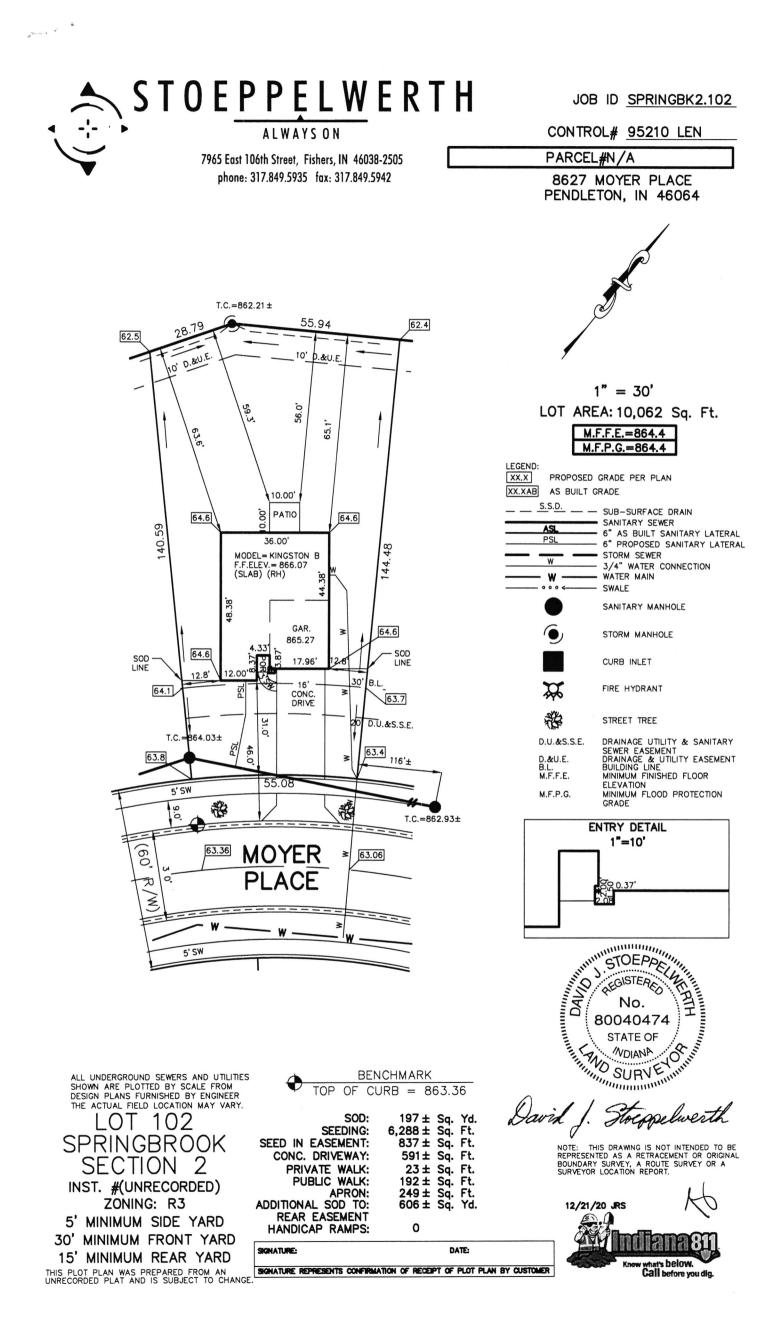

## 765-778-7544

Agreement for Sanitary Sewer Service

This Agreement made and entered into this <u>4</u> day of <u>4</u>, 20<u>9</u>], between Fall Creek Regional Waste District ("District") and <u>LENNAR HOMES</u> ("Applicant") regarding the provision of sanitary sewer service, and the assignment of capacity in and connection to, the District's facilities for the premises located at <u>Springbrook Lot 102</u>

Moyer Street Address: 8407 4 lare

Now therefore, the parties, in consideration of the mutual promises set out in this Agreement, the receipt and sufficiency of which is hereby acknowledged, agree as follows: