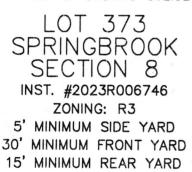

## **Agreement for Sanitary Sewer Service**

This Agreement made and entered into this <u>lo</u> day of <u>frac</u>, 20<u>3</u>, between Fall Creek Regional Waste District ("District") and <u>Lennar Homes</u> ("Applicant") regarding the provision of sanitary sewer service, and the assignment of capacity in and connection to, the District's facilities for the premises located at <u>Springbrook Lot 373</u>

| Street Address: | 8623 | dester Pl. |  |
|-----------------|------|------------|--|
|                 |      |            |  |

Now therefore, the parties, in consideration of the mutual promises set out in this Agreement, the receipt and sufficiency of which is hereby acknowledged, agree as follows: