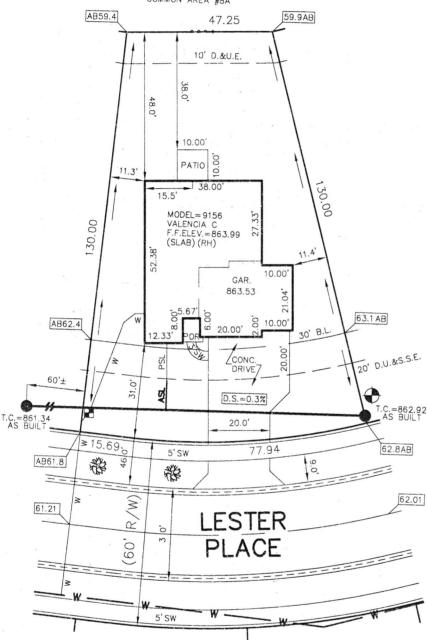

## STOEPPELWERTH JOB ID SPRINGBK8.373 CONTROL# 108197 LEN PARCEL#48-15-28-403-008.373-014 7965 East 106th Street, Fishers, IN 46038-2505 phone: 317.849.5935 fax: 317.849.5942 8623 LESTER PLACE PENDLETON, IN 46064 COMMON AREA #8A

| 1'' = 30'<br>LOT AREA: 9,252 Sq. Ft.<br>DESIGN PAD=863.0<br>AS-BUILT PAD=863.2<br>M.F.F.E.=862.0<br>M.F.P.G.=861.7 |                                                                                                                                                                            |  |  |
|--------------------------------------------------------------------------------------------------------------------|----------------------------------------------------------------------------------------------------------------------------------------------------------------------------|--|--|
| LEGEND:<br>XX.X PROPOSED<br>XX.XAB AS BUILT G                                                                      | GRADE PER PLAN<br>RADE                                                                                                                                                     |  |  |
| S.S.D.<br>PSL<br>W<br>W<br>W                                                                                       | SUB-SURFACE DRAIN<br>SANITARY SEWER<br>6" AS BUILT SANITARY LATERAL<br>6" PROPOSED SANITARY LATERAL<br>STORM SEWER<br>3/4" WATER CONNECTION<br>WATER MAIN<br>SWALE         |  |  |
|                                                                                                                    | SANITARY MANHOLE                                                                                                                                                           |  |  |
| ۲                                                                                                                  | STORM MANHOLE                                                                                                                                                              |  |  |
|                                                                                                                    | CURB INLET                                                                                                                                                                 |  |  |
| ¥                                                                                                                  | FIRE HYDRANT                                                                                                                                                               |  |  |
| 新                                                                                                                  | STREET TREE                                                                                                                                                                |  |  |
|                                                                                                                    | WATER METER                                                                                                                                                                |  |  |
| D.U.&S.S.E.<br>D.&U.E.<br>B.L.<br>M.F.F.E.<br>M.F.P.G.                                                             | DRAINAGE, UTILITY & SANITARY<br>SEWER EASEMENT<br>DRAINAGE & UTILITY EASEMENT<br>BUILDING LINE<br>MINIMUM FINISHED FLOOR<br>ELEVATION<br>MINIMUM FLOOD PROTECTION<br>GRADE |  |  |

BENCHMARK TOP OF CASTING=862.92

ALL UNDERGROUND SEWERS AND UTILITIES SHOWN ARE PLOTTED BY SCALE FROM "RECORD DRAWINGS" FURNISHED BY ENGINEER.

| SOD:<br>SEED:<br>CONC. DRIVEWAY:<br>PRIVATE WALK:<br>PUBLIC WALK:<br>APRON:<br>ADDITIONAL SOD:<br>HANDICAP RAMPS: | $765 \pm Sq. Yd.N/A \pm Sq. Ft.848 \pm Sq. Ft.24 \pm Sq. Ft.374 \pm Sq. Ft.305 \pm Sq. Ft.N/A \pm Sq. Yd.0$ |
|-------------------------------------------------------------------------------------------------------------------|-------------------------------------------------------------------------------------------------------------|
|-------------------------------------------------------------------------------------------------------------------|-------------------------------------------------------------------------------------------------------------|