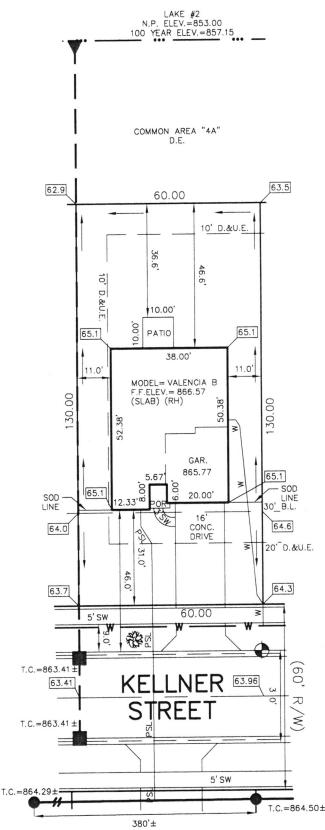

## PARCEL# N/A

8621 KELLNER STREET PENDLETON, IN 46064

LOT AREA: 7,800 Sq. Ft.

> M.F.F.E.=865.3 M.F.P.G.=863.9

XX.X PROPOSED GRADE PER PLAN XX.XAB AS BUILT GRADE S.S.D. ASL

LEGEND:

SUB-SURFACE DRAIN

SANITARY SEWER 6" AS BUILT SANITARY LATERAL 6" PROPOSED SANITARY LATERAL STORM SEWER W 3/4" WATER CONNECTION W

WATER MAIN SWALE

SANITARY MANHOLE

STORM MANHOLE

CURB INLET

END SECTION

STREET TREE

FIRE HYDRANT

器 DRAINAGE, UTILITY & SANITARY SEWER EASEMENT D.U.&S.S.E.

D.&U.E. D.E. B.L. M.F.F.E.

M.F.P.G

DRAINAGE & UTILITY EASEMENT DRAINAGE EASEMENT BUILDING LINE MINIMUM FINISHED FLOOR ELEVATION
MINIMUM FLOOD PROTECTION

GRADE

BENCHMARK TOP OF CURB = 863.96

> SOD: SEEDING:

SEED IN EASEMENT:

CONC. DRIVEWAY:
PRIVATE WALK:
PUBLIC WALK:
APRON:
ADDITIONAL SOD TO:
REAR EASEMENT
HANDICAP RAMPS:

202 ± Sq. Yd.

512 ± Sq. Ft.

24 ± Sq. Ft. 220 ± Sq. Ft. 249 ± Sq. Ft. 434 ± Sq. Yd.

4,509 ± Sq. Ft. 600 ± Sq. Ft.

ALL UNDERGROUND SEWERS AND UTILITIES SHOWN ARE PLOTTED BY SCALE FROM DESIGN PLANS FURNISHED BY ENGINEER THE ACTUAL FIELD LOCATION MAY VARY.

LOT 203 SPRINGBROOK SECTION 4 INST. #(UNRECORDED) ZONING: R3

5' MINIMUM SIDE YARD 30' MINIMUM FRONT YARD

15' MINIMUM REAR YARD THIS PLOT PLAN WAS PREPARED FROM AN UNRECORDED PLAT AND IS SUBJECT TO CHANGE

SIGNATURE: SIGNATURE REPRESENTS CONFIRMATION OF RECEIPT OF PLOT PLAN BY CUSTOMER

0

NOTE: THIS DRAWING IS NOT INTENDED TO BE REPRESENTED AS A RETRACEMENT OR ORIGINAL BOUNDARY SURVEY, A ROUTE SURVEY OR A SURVEYOR LOCATION REPORT.