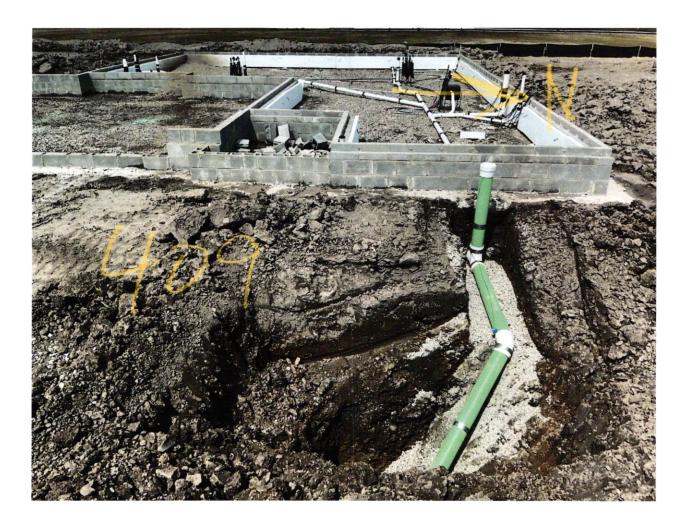

## STOEPPELWERTH

7965 East 106th Street, Fishers, IN 46038-2505

phone: 317.849.5935 fax: 317.849.5942

CONTROL# 107434 LEN

JOB ID SPRINGBK8.409

PARCEL#48-15-28-403-008.409-014

8619 TRIPP ROAD PENDLETON, IN 46064

BENCHMARK TOP OF CASTING=862.40

LOT 409 SPRINGBROOK SECTION 8

INST. #2023R006746 ZONING: R3

5' MINIMUM SIDE YARD 30' MINIMUM FRONT YARD 15' MINIMUM REAR YARD

ALL UNDERGROUND SEWERS AND UTILITIES SHOWN ARE PLOTTED BY SCALE FROM DESIGN PLANS FURNISHED BY ENGINEER THE ACTUAL FIELD LOCATION MAY VARY.