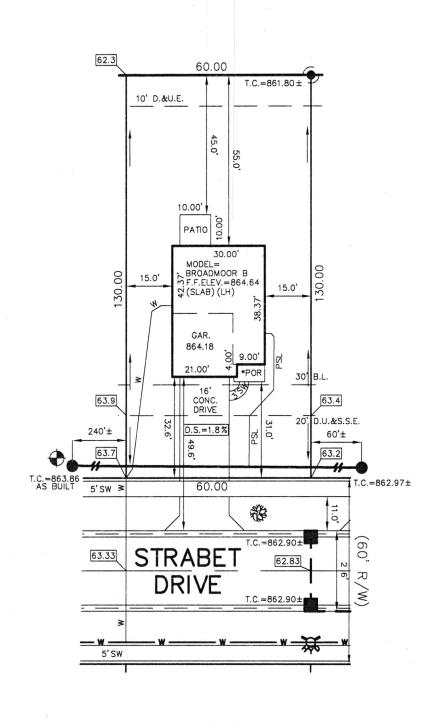

## STOEPPELWERTH

JOB ID SPRINGBK6.325

7965 East 106th Street, Fishers, IN 46038-2505 phone: 317.849.5935 fax: 317.849.5942

CONTROL# 105457 LEN

PARCEL# 48-15-28-403-001.157-014

> 8617 STRABET DRIVE PENDLETON, IN 46064

11/08/22 JRS what's below. Call before you dig.

BENCHMARK TOP OF CASTING = 863.86

LOT 325 **SPRINGBROOK** SECTION 6

INST. #2022R011165 ZONING: R3

5' MINIMUM SIDE YARD

30' MINIMUM FRONT YARD 15' MINIMUM REAR YARD