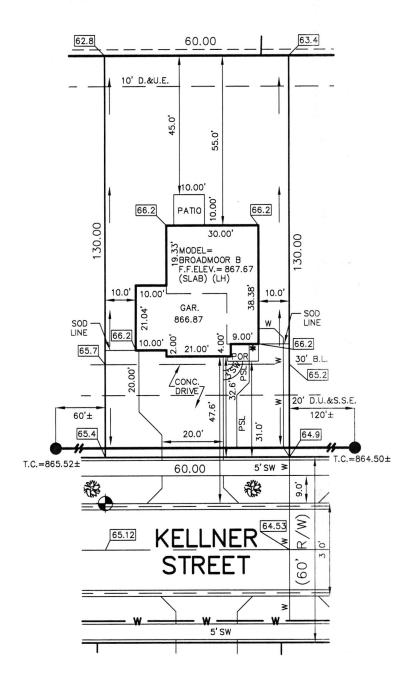

## STOEPPELWERTH

7965 East 106th Street, Fishers, IN 46038-2505

CONTROL# 100394 LEN

JOB ID SPRINGBK4.173

PARCEL#N/A

8610 KELLNER STREET PENDLETON, IN 46064

1" = 30'

LOT AREA: 7,800 Sq. Ft.

> M.F.F.E.=864.4 M.F.P.G.=864.4

phone: 317.849.5935 fax: 317.849.5942

LEGEND: PROPOSED GRADE PER PLAN XX.X XX.XAB AS BUILT GRADE S.S.D. SUB-SURFACE DRAIN SANITARY SEWER 6" AS BUILT SANITARY LATERAL 6" PROPOSED SANITARY LATERAL ASL STORM SEWER W 3/4" WATER CONNECTION WATER MAIN W SWALE SANITARY MANHOLE STORM MANHOLE CURB INLET FIRE HYDRANT STREET TREE DRAINAGE, UTILITY & SANITARY SEWER EASEMENT DRAINAGE & UTILITY EASEMENT BUILDING LINE MINIMUM FINISHED FLOOR ELEVATION MINIMUM FLOOD PROTECTION GRADE D.U.&S.S.E. D.&U.E. B.L. M.F.F.E.

M.F.P.G.

NOTE: THIS DRAWING IS NOT INTENDED TO BE REPRESENTED AS A RETRACEMENT OR ORIGINAL BOUNDARY SURVEY, A ROUTE SURVEY OR A SURVEYOR LOCATION REPORT.

David J. Stoeppelwerth

LOT 173 **SPRINGBROOK** SECTION 4

ALL UNDERGROUND SEWERS AND UTILITIES SHOWN ARE PLOTTED BY SCALE FROM DESIGN PLANS FURNISHED BY ENGINEER THE ACTUAL FIELD LOCATION MAY VARY.

INST. #(UNRECORDED)

ZONING: R3 5' MINIMUM SIDE YARD 30' MINIMUM FRONT YARD

15' MINIMUM REAR YARD THIS PLOT PLAN WAS PREPARED FROM AN UNRECORDED PLAT AND IS SUBJECT TO CHANGE.

BENCHMARK TOP. OF CURB=865.12

171± Sq. Yd. 4,181± Sq. Ft. SOD: SEEDING: SEED IN EASEMENT: 600 ± Sq. Ft. CONC. DRIVEWAY: 854 ± Sq. Ft. PRIVATE WALK:
PUBLIC WALK:
APRON:
ADDITIONAL SOD TO:
REAR EASEMENT
HANDICAP RAMPS: 22 ± Sq. Ft. 200 ± Sq. Ft. 305 ± Sq. Ft. 398 ± Sq. Yd.