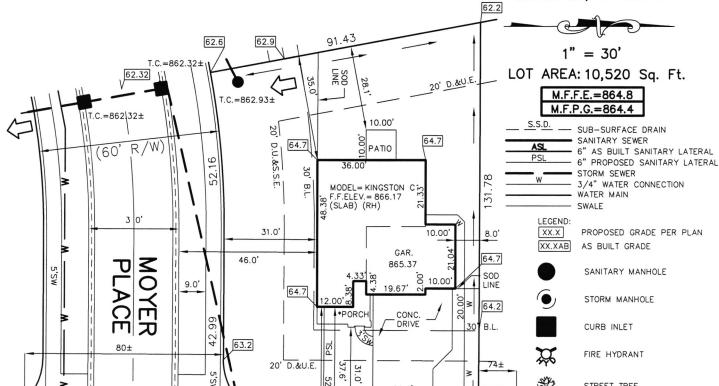

## STOEPPELWERTH

JOB ID SPRINGBK2.105

7965 East 106th Street, Fishers, IN 46038-2505 phone: 317.849.5935 fax: 317.849.5942

CONTROL# 94161 LEN

PARCEL#N/A

8607 WINTON PLACE PENDLETON, IN 46064

STORM SEWER 3/4" WATER CONNECTION WATER MAIN

€

63.56

T.C.=864.95±

EMERGENCY FLOOD ROUTE

D.U.&S.S.E. DRAINAGE, UTILITY & SANITARY SEWER EASEMENT

DRAINAGE & UTILITY EASEMENT BUILDING LINE MINIMUM FINISHED FLOOR D.&U.E. B.L. M.F.F.E.

ELEVATION
MINIMUM FLOOD PROTECTION M.F.P.G.

LOT 105 SECTION

INST. #(UNRECORDED) ZONING: R3

5' MINIMUM SIDE YARD 30' MINIMUM FRONT YARD

15' MINIMUM REAR YARD THIS PLOT PLAN WAS PREPARED FROM AN UNRECORDED PLAT AND IS SUBJECT TO CHANGE

SPRINGBROOK

SEEDING: SEED IN EASEMENT: CONC. DRIVEWAY:
PRIVATE WALK:
PUBLIC WALK:
APRON:
ADDITIONAL SOD TO: 734 ± Sq. Yd. 2654 ± Sq. Ft. 1,103 ± Sq. Ft. 1006 ± Sq. Ft. 22 ± Sq. Ft. 996 ± Sq. Ft. 305 ± Sq. Ft. 172 ± Sq. Yd.

REAR EASEMENT HANDICAP RAMPS: 2

SOD:

DATE:

SIGNATURE REPRESENTS CONFIRMATION OF RECEIPT OF PLOT PLAN BY CUSTOMER

BENCHMARK TOP OF CURB=863.56

David J. Stoeppelwerth

NOTE: THIS DRAWING IS NOT INTENDED TO BE REPRESENTED AS A RETRACEMENT OR ORIGINAL BOUNDARY SURVEY, A ROUTE SURVEY OR A SURVEYOR LOCATION REPORT.

11/04/2020 EMC what's below.

7965 East 106th Street, Fishers, IN 46038-2505 phone: 317.849.5935 fax: 317.849.5942 JOB ID SPRINGBK2.105

CONTROL# 94161 LEN

8607 WNTON PLACE PENDLETON, IN 46064

LOT AREA: 10,520 Sq. Ft.

THIS LOT LIES IN ZONE: X
COMMUNITY PANEL: # 18095C0305 E
DATE:JUNE 6, 2014

Lennar Homes of Indiana, Inc. 11555 N. Meridian St, suite 400 Carmel, IN 46032

## LOT 105 SPRINGBROOK SECTION 2

INST. #(UNRECORDED) ZONING: R3

5' MINIMUM SIDE YARD

30' MINIMUM FRONT YARD

15' MINIMUM REAR YARD

THIS PLOT PLAN WAS PREPARED FROM AN UNRECORDED PLAT AND IS SUBJECT TO CHANGE.

I HEREBY CERTIFY THAT THE DRAINAGE WAYS, PAD ELEVATIONS, AND EROSION AND SEDIMENT CONTROL MEASURES ARE CONSISTENT WITH THE OVERALL DEVELOPMENT PLANS.

David J. Stoeppelwerth

NOTE: THIS DRAWING IS NOT INTENDED TO BE REPRESENTED AS A RETRACEMENT OR ORIGINAL BOUNDARY SURVEY, A ROUTE SURVEY OR A SURVEYOR LOCATION REPORT.