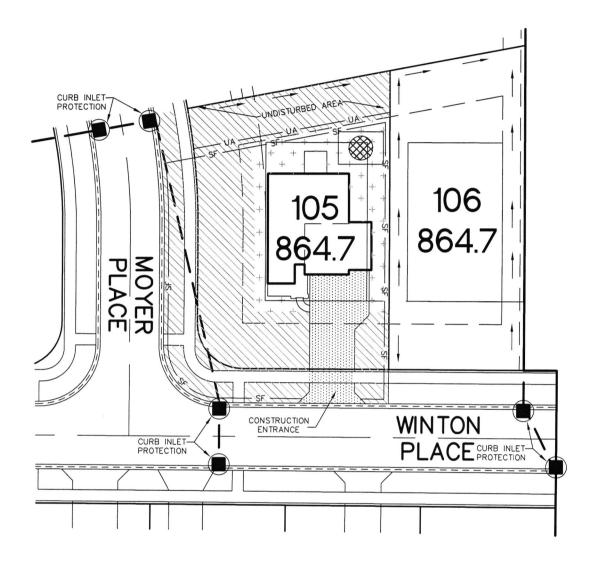

LOT 105 SECTION

INST. #(UNRECORDED) ZONING: R3

5' MINIMUM SIDE YARD 30' MINIMUM FRONT YARD

15' MINIMUM REAR YARD THIS PLOT PLAN WAS PREPARED FROM AN UNRECORDED PLAT AND IS SUBJECT TO CHANGE

SPRINGBROOK

SEEDING: SEED IN EASEMENT: CONC. DRIVEWAY:
PRIVATE WALK:
PUBLIC WALK:
APRON:
ADDITIONAL SOD TO: 734 ± Sq. Yd. 2654 ± Sq. Ft. 1,103 ± Sq. Ft. 1006 ± Sq. Ft. 22 ± Sq. Ft. 996 ± Sq. Ft. 305 ± Sq. Ft. 172 ± Sq. Yd.

REAR EASEMENT HANDICAP RAMPS: 2

SOD:

DATE:

SIGNATURE REPRESENTS CONFIRMATION OF RECEIPT OF PLOT PLAN BY CUSTOMER

BENCHMARK TOP OF CURB=863.56

David J. Stoeppelwerth

NOTE: THIS DRAWING IS NOT INTENDED TO BE REPRESENTED AS A RETRACEMENT OR ORIGINAL BOUNDARY SURVEY, A ROUTE SURVEY OR A SURVEYOR LOCATION REPORT.

## LOT 105 SPRINGBROOK SECTION 2

INST. #(UNRECORDED) ZONING: R3

5' MINIMUM SIDE YARD

30' MINIMUM FRONT YARD

15' MINIMUM REAR YARD

THIS PLOT PLAN WAS PREPARED FROM AN UNRECORDED PLAT AND IS SUBJECT TO CHANGE.

I HEREBY CERTIFY THAT THE DRAINAGE WAYS, PAD ELEVATIONS, AND EROSION AND SEDIMENT CONTROL MEASURES ARE CONSISTENT WITH THE OVERALL DEVELOPMENT PLANS.

David J. Stoeppelwerth

NOTE: THIS DRAWING IS NOT INTENDED TO BE REPRESENTED AS A RETRACEMENT OR ORIGINAL BOUNDARY SURVEY, A ROUTE SURVEY OR A SURVEYOR LOCATION REPORT.