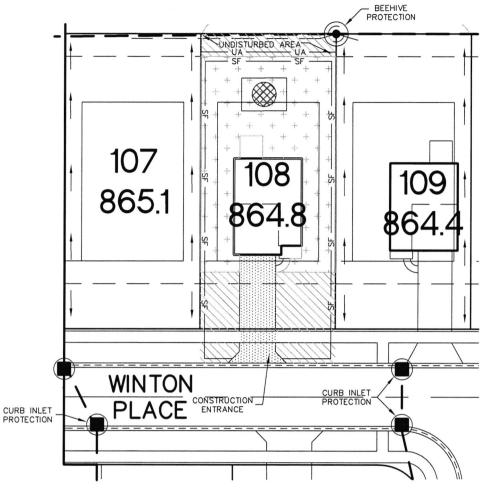

# STOEPPELWERTH

CONTROL# 94159 LEN

JOB ID SPRINGBK2.108

PARCEL# N/A

8606 WINTON PLACE PENDLETON, IN 46064

LOT AREA: 7,800 Sq. Ft.

> M.F.F.E.=864.8 M.F.P.G.=864.8

LEGEND: XX.X PROPOSED GRADE PER PLAN XX.XAB AS BUILT GRADE S.S.D. SUB-SURFACE DRAIN SANITARY SEWER ASL 6" AS BUILT SANITARY LATERAL
6" PROPOSED SANITARY LATERAL PSL STORM SEWER 3/4" WATER CONNECTION WATER MAIN W SWALE SANITARY MANHOLE STORM MANHOLE CURB INLET FIRE HYDRANT STREET TREE DRAINAGE, UTILITY & SANITARY SEWER EASEMENT DRAINAGE & UTILITY EASEMENT BUILDING LINE MINIMUM FINISHED FLOOR ELEVATION MINIMUM FLOOD PROTECTION GRADE D.U.&S.S.E. D.&U.E. B.L. M.F.F.E. M.F.P.G.

#### LOT 108 SPRINGBROOK SECTION 2

INST. #(UNRECORDED) ZONING: R3

5' MINIMUM SIDE YARD 30' MINIMUM FRONT YARD

15' MINIMUM REAR YARD THIS PLOT PLAN WAS PREPARED FROM AN UNRECORDED PLAT AND IS SUBJECT TO CHANGE

## STOEPPELWERTH

ALWAYS ON

7965 East 106th Street, Fishers, IN 46038-2505 phone: 317.849.5935 fax: 317.849.5942

JOB ID SPRINGBK2.108

CONTROL# 94159 LEN

8606 WINTON PLACE PENDLETON, IN 46064

LEGEND:

SF SILT FENCE
UNDISTURBED AREA

H + + + DENOTES TEMPORARY SEEDING
& MULCHING

DENOTES PERMANENT SEEDING
& MULCHING AREAS

DENOTES SEEDING
W/FIBER BLANKET

STONE CONSTRUCTION ENTRANCE

THIS LOT LIES IN ZONE: X
COMMUNITY PANEL: # 18095C0305 E
DATE: JUNE 6, 2014

### LOT 108 SPRINGBROOK SECTION 2

INST. #(UNRECORDED)
ZONING: R3

5' MINIMUM SIDE YARD 30' MINIMUM FRONT YARD

15' MINIMUM REAR YARD
THIS PLOT PLAN WAS PREPARED FROM AN UNRECORDED PLAT AND IS SUBJECT TO CHANGE.