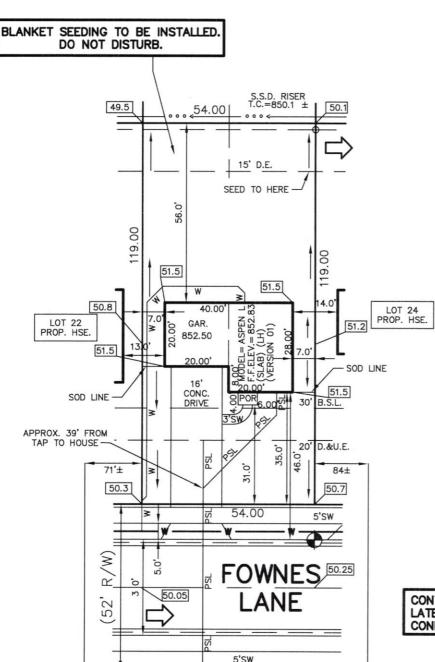

STOE<u>PPELW</u>ERTH

7965 East 106th Street, Fishers, IN 46038-2505 phone: 317.849.5935 fax: 317.849.5942

JOB ID OAKMONT.23

CONTROL#

90712 RYAN

8603 FOWNES LANE PENDLETON, IN 46064 1" = 30'LOT AREA: 6,426 Sq. Ft. LOT 23 OAKMONT SECTION ONE INST. #2019R002446

LEGEND: XX.X PROPOSED GRADE PER PLAN XX.XAB AS BUILT GRADE S.S.D. - SUB-SURFACE DRAIN SANITARY SEWER
6" AS BUILT SANITARY LATERAL
6" PROPOSED SANITARY LATERAL PSL STORM SEWER
WATER MAIN
3/4" WATER CONNECTION W SWALE SANITARY MANHOLE STORM MANHOLE CURB INLET FIRE HYDRANT END SECTION DRAINAGE & UTILITY EASEMENT D.&U.E. B.L. D.E. BUILDING LINE DRAINAGE EASEMENT

CONTRACTOR SHALL CUT 15.0' OFF OF LATERAL AND BEGIN FROM THAT POINT AND CONNECT TO HOUSE FOLLOWING PLOT PLAN.

T.C.=851.04 ±

175 ± Sq. Yd. 2,550 ± Sq. Ft. SOD: SEEDING: CONC. DRIVEWAY: 704 ± Sq. Ft. PRIVATE WALK:
PUBLIC WALK:
APRON:
HOUSE MDTH: 32 ± Sq. Ft. 190 ± Sq. Ft. 175 ± Sq. Ft. 0.00 Ft. 175 ± HOUSE DEPTH:

**BENCHMARK** TOP OF CURB=850.25

T.C.=850.26+

ALL UNDERGROUND SEWERS AND UTILITIES SHOWN ARE PLOTTED BY SCALE FROM DESIGN PLANS FURNISHED BY ENGINEER THE ACTUAL FIELD LOCATION MAY VARY.