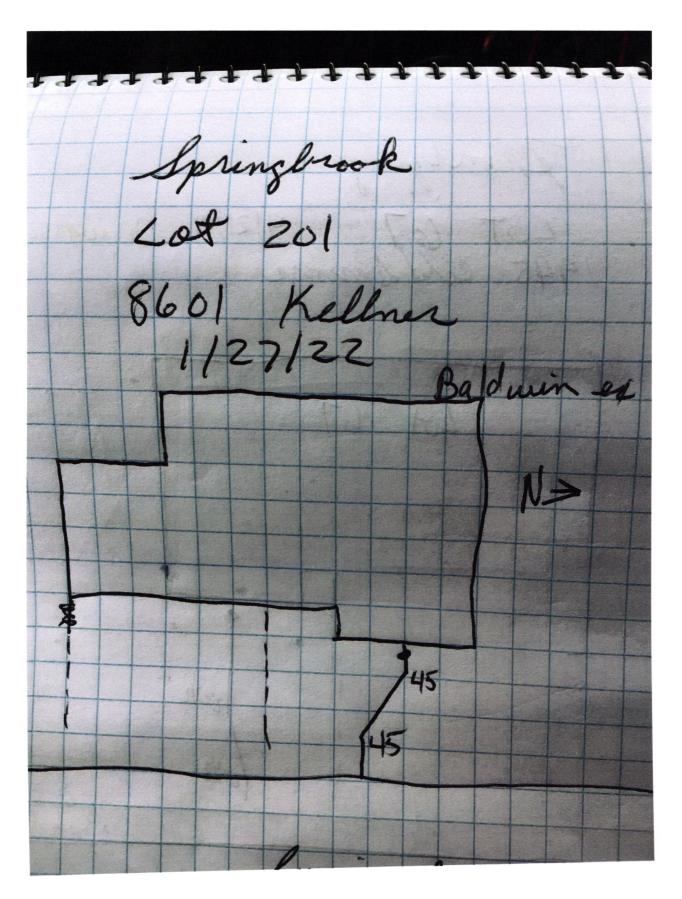

## **Agreement for Sanitary Sewer Service**

This Agreement made and entered into this <u>A</u> day of <u>Supt</u>, 20 <u>A</u> between Fall Creek Regional Waste District ("District") and <u>Lennar Homes</u> ("Applicant") regarding the provision of sanitary sewer service, and the assignment of capacity in and connection to, the District's facilities for the premises located at <u>Springbrook Lot 201</u>

| Street Address: | 8601 | hell | Ner | St. |
|-----------------|------|------|-----|-----|
|                 |      |      |     |     |

Now therefore, the parties, in consideration of the mutual promises set out in this Agreement, the receipt and sufficiency of which is hereby acknowledged, agree as follows: