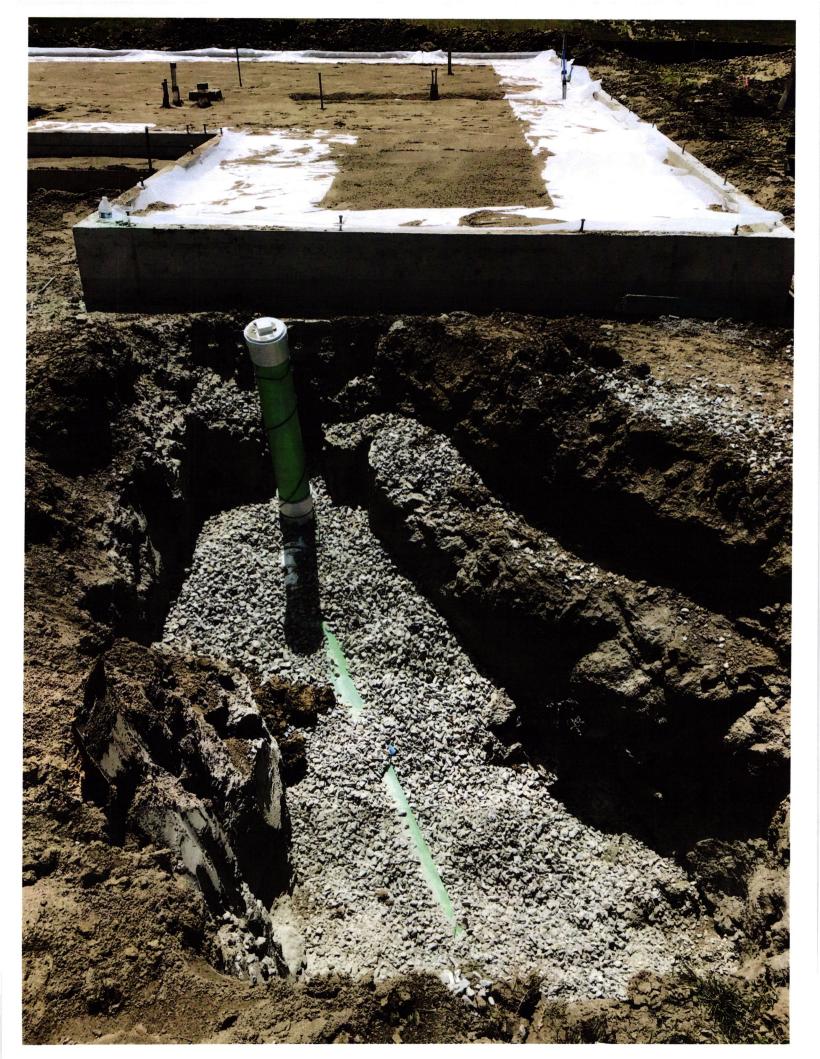

CONTROL# 90486 RYAN

8601 FOWNES LANE PENDLETON, IN 46064

1" = 30'

LOT AREA: 6,426 Sq. Ft.



LOT 24
OAKMONT
SF SILT FENCE
UNDISTURBED AREA

SECTION ONE
INST. #2019R002446

30' MINIMUM FRONT YARD 15' MINIMUM REAR YARD 5' MINIMUM SIDE YARD 10' MINIMUM BETWEEN STRUCTURE David J. Stoeppelwerth

NOTE: THIS DRAWING IS NOT INTENDED TO BE REPRESENTED AS A RETRACEMENT OR ORIGINAL BOUNDARY SURVEY, A ROUTE SURVEY OR A SURVEYOR LOCATION REPORT.

DENOTES PERMANENT SEEDING & MULCHING AREAS

DENOTES SEEDING W/FIBER BLANKET

STONE CONSTRUCTION ENTRANCE



SOIL STOCKPILE

THIS LOT LIES IN ZONE: X

COMMUNITY PANEL: # 18095C0305 E

DATE: JUNE 9, 2014

RYAN HOMES 8425 WOODFIELD CROSSING BOULEVARD INDIANAPOLIS, IN 46240, SUITE 310W



LOT24

8601 Founes

7/13/20 wills ep

LOT 24

8601 Fownes

221/2

221/2



Bank of America, N.A. Atlanta, Dekalb County, Georgia



334629

02/11/20

VENDOR #

70075

334629

PAY

FIELD ACCOUNT

\*\*3,370.00

EXACTLY:

THREE THOUSAND THREE HUNDRED SEVENTY DOLLARS AND 00 CENTS

PAY TO THE ORDER OF:

**VOID AFTER 90 DAYS** 

NVR, INC.

CHECK NOT VALID OVER \$50,000.00

FALL CREEK REGIONAL WASTE

Pec + 011138

SECURITY FEATURES INCLUDED TO DETAILS ON BACK