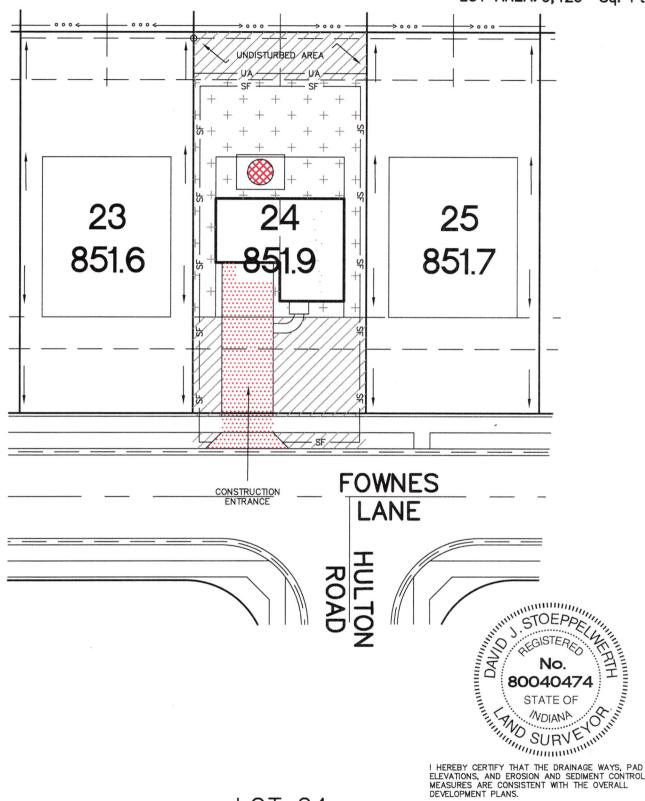

## STOEPPELWERTH

ALWAYSOI

7965 East 106th Street, Fishers, IN 46038-2505 phone: 317.849.5935 fax: 317.849.5942

SEEDING TO BE INSTALLED DO NOT DISTURB. 50.1 54.00 49.3 S.S.D. RISER T.C.=850.10 ± 15 52.0 SEED TO HERE MODEL= BIRCH K F.F.ELEV.= 853.23 (SLAB) (LH) (VERSION 01) 51.9 51.9 00 00 LOT 23 40.00 VACANT LOT 119. 6 LOT 25 VACANT LOT GAR. 20. 51.4 51.2 852.90 32.00 SOD LINE 7.0 51.9 12.00 51.9 CONC. DRIVE POR 30 3'SW .00 B.S. - SOD LINE 20' D&U.E 31.0 APPROX. 15' FROM TAP TO HOUSE 35. 46.0' 50.7 50.9 54.00 5'SW Ζw R/W) **FOWNES** 50.25 50.65 LANE 52, 5'SW 5'SW COMMON AREA "C" VAR. D.U.&S.E. T.C.=851.04± =850.26±

253'±

JOB ID OAKMONT.24

CONTROL# 90486 RYAN

8601 FOWNES LANE PENDLETON, IN 46064

1" = 30'

LOT AREA: 6,426 Sq. Ft.

LOT 24 OAKMONT SECTION ONE

INST. #2019R002446

LEGEND:

XX.X

PROPOSED GRADE PER PLAN

XX.XAB

AS BUILT GRADE

S.S.D. SUB-SURFACE DRAIN
SANITARY SEWER
6" AS BUILT SANITARY LATERAL
PSL 6" PROPOSED SANITARY LATERAL
STORM SEWER
WATER MAIN
3/4" WATER CONNECTION
SWALE

SANITARY MANHOLE

STORM MANHOLE

CURB INLET

FIRE HYDRANT

END SECTION

₩ WATER VALVE

EMERGENCY FLOOD ROUTE

D.U.&S.E. DRAINAGE UTILITY & SEWER EASEMENT
B.L. BUILDING LINE.
D.E. DRAINAGE EASEMENT
D.&U.E. DRAINAGE & UTILITY EASEMENT

JOB ID OAKMONT.24

CONTROL# 90486 RYAN

8601 FOWNES LANE PENDLETON, IN 46064

1" = 30'

LOT AREA: 6,426 Sq. Ft.

LOT 24
OAKMONT
SF SILT FENCE
UNDISTURBED AREA

SECTION ONE
INST. #2019R002446

30' MINIMUM FRONT YARD 15' MINIMUM REAR YARD 5' MINIMUM SIDE YARD 10' MINIMUM BETWEEN STRUCTURE David J. Stoeppelwerth

STONE CONSTRUCTION ENTRANCE

SOIL STOCKPILE

THIS LOT LIES IN ZONE: X

COMMUNITY PANEL: # 18095C0305 E

DATE: JUNE 9, 2014

RYAN HOMES 8425 WOODFIELD CROSSING BOULEVARD INDIANAPOLIS, IN 46240, SUITE 310W

LOT24

8601 Founes