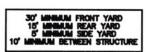

JOB ID OAKMONT.24

CONTROL# 90486 RYAN

8601 FOWNES LANE PENDLETON, IN 46064

1" = 30'

LOT AREA: 6,426 Sq. Ft.

LOT 24
OAKMONT
SF SILT FENCE
UNDISTURBED AREA

SECTION ONE
INST. #2019R002446

30' MINIMUM FRONT YARD 15' MINIMUM REAR YARD 5' MINIMUM SIDE YARD 10' MINIMUM BETWEEN STRUCTURE David J. Stoeppelwerth