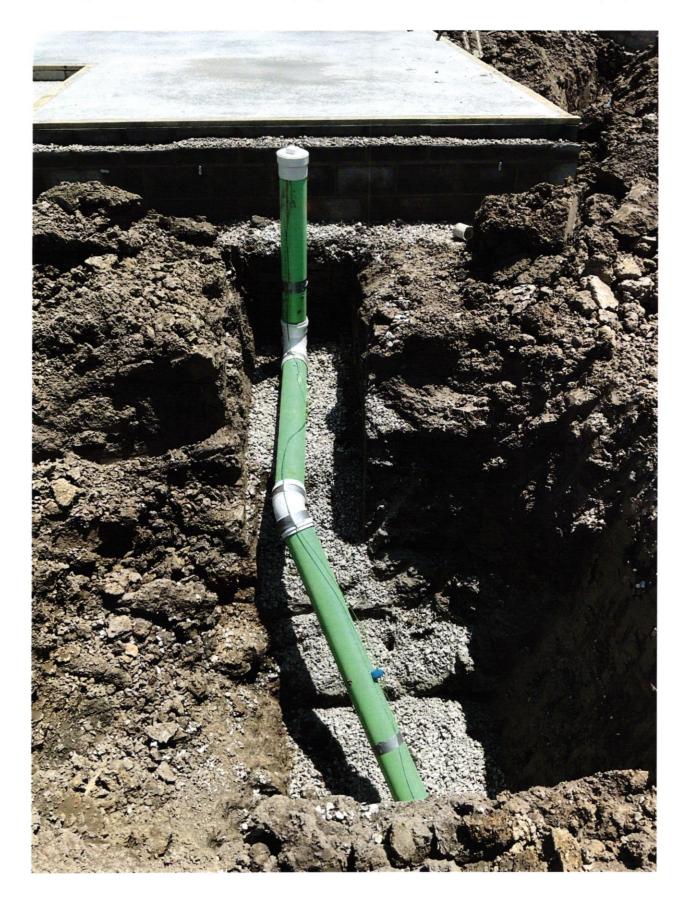

LOT AREA: 7,800 Sq. Ft. DESIGN PAD=863.85 AS-BUILT PAD=864.3 M.F.F.E.=864.2

M.F.P.G.=864.2 LEGEND: XX.X PROPOSED GRADE PER PLAN XX.XAB AS BUILT GRADE

S.S.D. SUB-SURFACE DRAIN SANITARY SEWER 6" AS BUILT SANITARY LATERAL 6" PROPOSED SANITARY LATERAL ASL STORM SEWER W 3/4" WATER CONNECTION WATER MAIN **SWALE** SANITARY MANHOLE