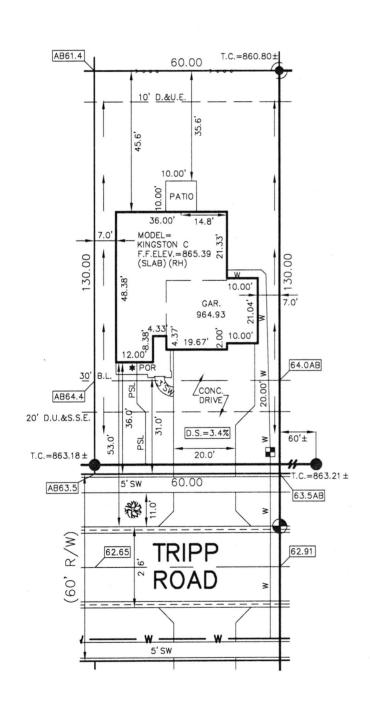

## STOEPPELWERTH

AIWAYSON

7965 East 106th Street, Fishers, IN 46038-2505 phone: 317.849.5935 fax: 317.849.5942

CONTROL# 107410 LEN

PARCEL#48-15-28-403-008.411-014

8595 TRIPP ROAD PENDLETON, IN 46064

LOT AREA: 7,800 Sq. Ft.

JOB ID SPRINGBK8.411

DESIGN PAD=864.25
AS-BUILT PAD=864.6
M.F.F.E.=864.2
M.F.P.G.=864.2

LEGEND:

PROPOSED GRADE PER PLAN

XX.XAB AS BUILT GRADE

S.S.D. - SUB-SURFACE DRAIN - SANITARY SEWER 6" AS BUILT SANITARY LATERAL
6" PROPOSED SANITARY LATERAL STORM SEWER 3/4" WATER CONNECTION WATER MAIN W SWALE SANITARY MANHOLE STORM MANHOLE CURB INLET FIRE HYDRANT STREET TREE WATER METER DRAINAGE, UTILITY & SANITARY SEWER EASEMENT DRAINAGE & UTILITY EASEMENT D.U.&S.S.E. D.&U.E. BUILDING LINE
MINIMUM FINISHED FLOOR
ELEVATION
MINIMUM FLOOD PROTECTION
GRADE B.L. M.F.F.E. M.F.P.G.

BENCHMARK

TOP OF CURB = 862.91

LOT 411 SPRINGBROOK SECTION 8

INST. #2023R006746 ZONING: R3

5' MINIMUM SIDE YARD 30' MINIMUM FRONT YARD 15' MINIMUM REAR YARD ALL UNDERGROUND SEWERS AND UTILITIES SHOWN ARE PLOTTED BY SCALE FROM DESIGN PLANS FURNISHED BY ENGINEER THE ACTUAL FIELD LOCATION MAY VARY.

SOD: SEED: CONC. DRIVEWAY: PRIVATE WALK: PUBLIC WALK: APRON: ADDITIONAL SOD: HANDICAP RAMPS: 581 ± Sq. Yd. N/A ± Sq. Ft. 972 ± Sq. Ft. 22 ± Sq. Ft. 200 ± Sq. Ft. 345 ± Sq. Ft. N/A ± Sq. Yd.

SIGNATURE: DATE:
SIGNATURE REPRESENTS CONFIRMATION OF RECEIPT OF PLOT PLAN BY CUSTOMER