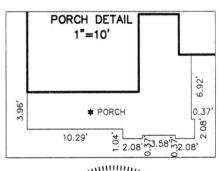

PPELWERTH

AIWAYSON

7965 East 106th Street, Fishers, IN 46038-2505 phone: 317.849.5935 fax: 317.849.5942

CONTROL# 107410 LEN

PARCEL#48-15-28-403-008.411-014

8595 TRIPP ROAD PENDLETON, IN 46064



LOT AREA: 7,800 Sq. Ft.

JOB ID SPRINGBK8.411

DESIGN PAD=864.25
AS-BUILT PAD=864.6
M.F.F.E.=864.2
M.F.P.G.=864.2

LEGEND:

PROPOSED GRADE PER PLAN

XX.XAB AS BUILT GRADE

S.S.D. - SUB-SURFACE DRAIN - SANITARY SEWER 6" AS BUILT SANITARY LATERAL
6" PROPOSED SANITARY LATERAL STORM SEWER 3/4" WATER CONNECTION WATER MAIN W SWALE SANITARY MANHOLE STORM MANHOLE CURB INLET FIRE HYDRANT STREET TREE WATER METER DRAINAGE, UTILITY & SANITARY SEWER EASEMENT DRAINAGE & UTILITY EASEMENT D.U.&S.S.E. D.&U.E. BUILDING LINE
MINIMUM FINISHED FLOOR
ELEVATION
MINIMUM FLOOD PROTECTION
GRADE B.L. M.F.F.E. M.F.P.G.





David J. Stoeppelwerth

NOTE: THIS DRAWING IS FOR PERMITTING PURPOSES ONLY AND NOT INTENDED TO BE REPRESENTED AS A RETRACEMENT SURVEY, ORIGINAL SURVEY, ROUTE SURVEY, LOT SURVEY OR A SURVEYOR LOCATION REPORT OR ANY OTHER TYPE OF PROPERTY BOUNDARY ASSESSMENT. NO BOUNDARY CORNERS HAVE BEEN SET AND THEREFORE NO LIABILITY MILL BE ASSUMED FOR ANY USE OF THIS DATA FOR CONSTRUCTION OF NEW IMPROVEMENTS INCLUDING FENCES.





BENCHMARK

TOP OF CURB = 862.91

LOT 411 SPRINGBROOK SECTION 8

INST. #2023R006746 ZONING: R3

5' MINIMUM SIDE YARD 30' MINIMUM FRONT YARD 15' MINIMUM REAR YARD ALL UNDERGROUND SEWERS AND UTILITIES SHOWN ARE PLOTTED BY SCALE FROM DESIGN PLANS FURNISHED BY ENGINEER THE ACTUAL FIELD LOCATION MAY VARY.

SOD: SEED: CONC. DRIVEWAY: PRIVATE WALK: PUBLIC WALK: APRON: ADDITIONAL SO