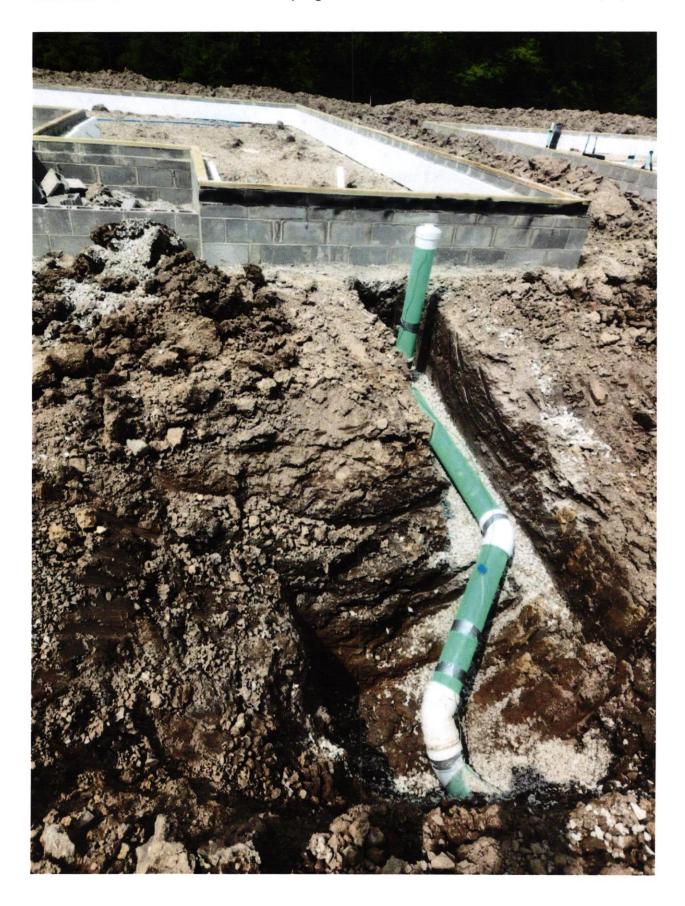

LOT AREA: 7,800 Sq. Ft.

DESIGN PAD=863.0 AS-BUILT PAD=863.2 M.F.F.E.=863.0 M.F.P.G.=862.6

PROPOSED GRADE PER PLAN XX.X XX.XAB AS BUILT GRADE

SANITARY SEWER 6" AS BUILT SANITARY LATERAL 6" PROPOSED SANITARY LATERAL STORM SEWER
3/4" WATER CONNECTION W WATER MAIN W SWALE SANITARY MANHOLE