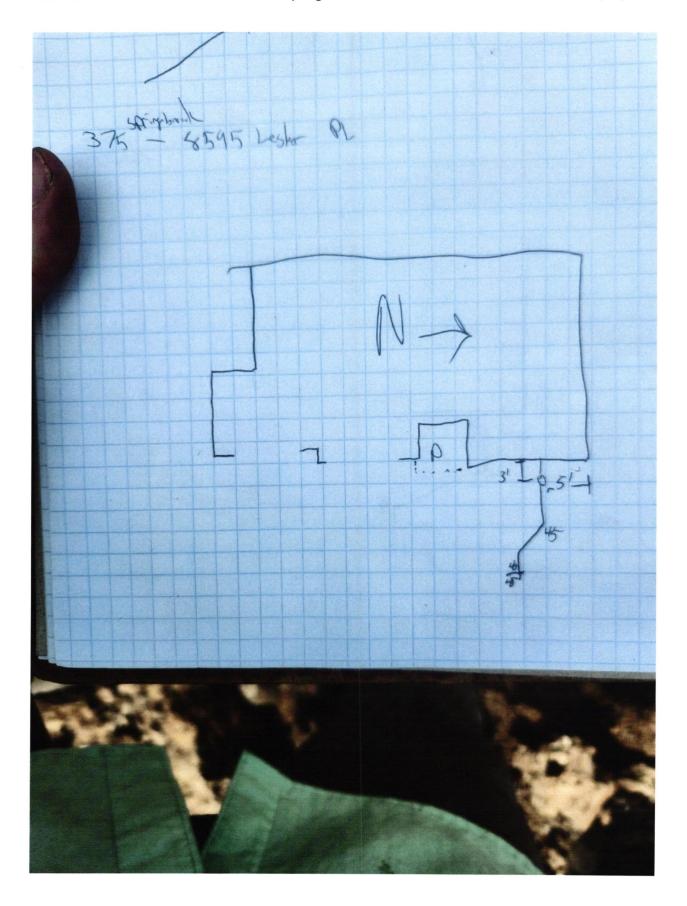

## STOEPPELWERTH

7965 East 106th Street, Fishers, IN 46038-2505 phone: 317.849.5935 fax: 317.849.5942

CONTROL# 107878 LEN

JOB ID SPRINGBK8.375

PARCEL#48-15-28-403-008.375-014

8595 LESTER PLACE PENDLETON, IN 46064

LOT AREA: 7,800 Sq. Ft.

DESIGN PAD=863.0 AS-BUILT PAD=863.2 M.F.F.E.=863.0 M.F.P.G.=862.6

PROPOSED GRADE PER PLAN XX.X XX.XAB AS BUILT GRADE

SANITARY SEWER 6" AS BUILT SANITARY LATERAL 6" PROPOSED SANITARY LATERAL STORM SEWER
3/4" WATER CONNECTION W WATER MAIN W SWALE SANITARY MANHOLE

CURB INLET

STORM MANHOLE

FIRE HYDRANT

STREET TREE WATER METER

DRAINAGE & UTILITY EASEMENT BUILDING LINE MINIMUM FINISHED FLOOR ELEVATION MINIMUM FLOOD PROTECTION D.&U.E. B.L. M.F.F.E. M.F.P.G.

GRADE

COMMON AREA #8A WETLAND CONSERVATION AREA ME59.3 59.4ME 60.00 10' D.&U.E 36.6 46.6 10.00 10.00, PATIO MODEL=VALENCIA A F.F.ELEV.=863.99 (SLAB)(LH) 00 00 130. 52. 6.0 10.00 21.04 863.53 9 AB62.9 62.8AB 0 20. 20' D.&U.E. 31.0 D.S.=3.2% 10 AB 62.5 46.0 62.3AB 20.0 60.00 5' SW 帶 62.15 61.85 60, LESTER PLACE

BENCHMARK TOP OF CASTING = 862.94

5' SW

LOT 375 SPRINGBROOK SECTION 8

INST. #2023R006746 ZONING: R3

5' MINIMUM SIDE YARD 30' MINIMUM FRONT YARD 15' MINIMUM REAR YARD

ALL UNDERGROUND SEWERS AND UTILITIES SHOWN ARE PLOTTED BY SCALE FROM "RECORD DRAWINGS" FURNISHED BY ENGINEER.