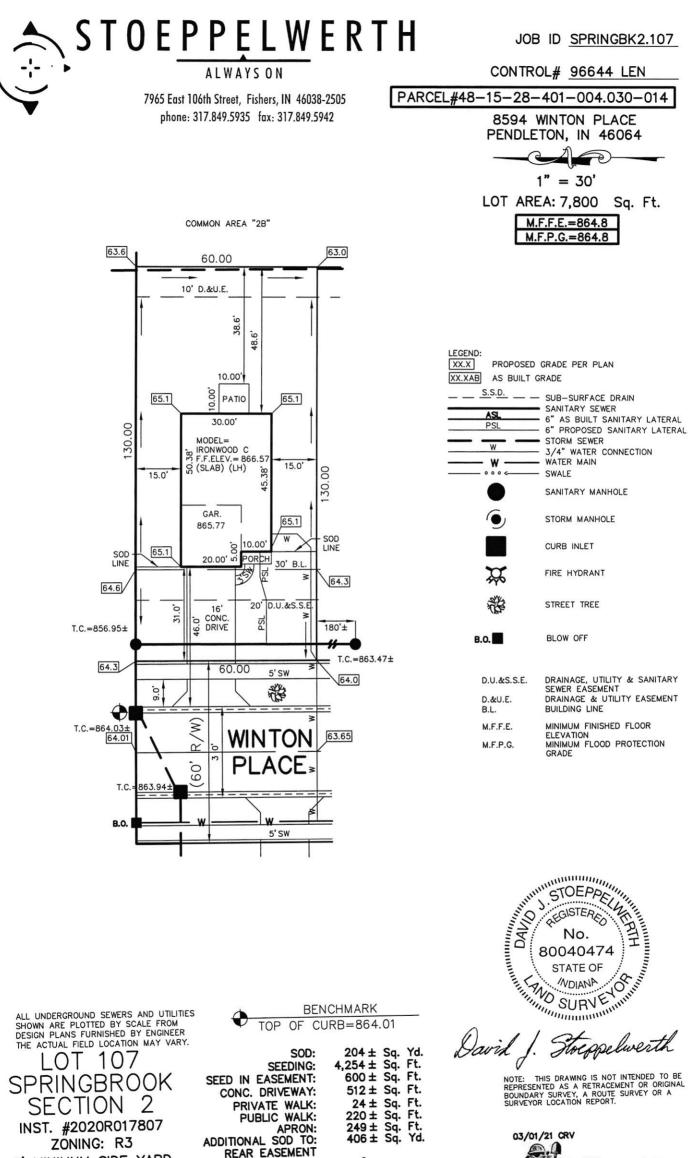

## Agreement for Sanitary Sewer Service

This Agreement made and entered into this 10 day of 400, 20, 1, between Fall Creek Regional Waste District ("District") and <u>LENNAR HOMES</u> ("Applicant") regarding the provision of sanitary sewer service, and the assignment of capacity in and connection to, the District's facilities for the premises located at <u>Springbrook Lot 107</u>

| Street Address: _ | 8594 | Winton Place |  |
|-------------------|------|--------------|--|
|                   |      |              |  |

Now therefore, the parties, in consideration of the mutual promises set out in this Agreement, the receipt and sufficiency of which is hereby acknowledged, agree as follows:

#7152

5' MINIMUM SIDE YARD 30' MINIMUM FRONT YARD 15' MINIMUM REAR YARD

| REAR EASEMENT<br>HANDICAP RAMPS:<br>SIGNATURE: | O<br>DATE:<br>OF RECEIPT OF PLOT PLAN BY CUSTOMER  |
|------------------------------------------------|----------------------------------------------------|
| REAR EASEMENT<br>HANDICAP RAMPS:               | 0                                                  |
|                                                |                                                    |
| APRON:<br>ADDITIONAL SOD TO:                   | $249 \pm$ Sq. Ft.<br>406 ± Sq. Yd.                 |
| PRIVATE WALK:<br>PUBLIC WALK:                  | $512 \pm$ Sq. Ft.<br>24 ± Sq. Ft.<br>220 ± Sq. Ft. |