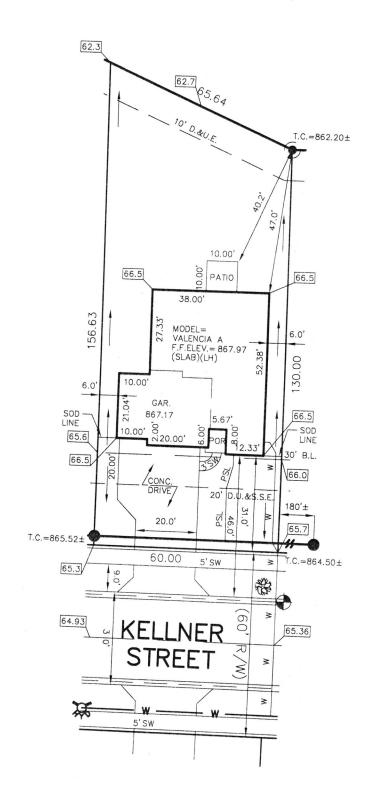

STOEPPELWERTH

JOB ID SPRINGBK4.175

CONTROL# 100761 LEN

PARCEL#48-15-401-001.025-014

8592 KELLNER STREET PENDLETON, IN 46064

7965 East 106th Street, Fishers, IN 46038-2505 phone: 317.849.5935 fax: 317.849.5942

1" = 30'

LOT AREA: 8,599 Sq. Ft.

M.F.F.E.=865.1 M.F.P.G.=864.8

XX.XAB

PROPOSED GRADE PER PLAN AS BUILT GRADE

S.S.D. W W .

SUB-SURFACE DRAIN SUB-SURFACE DRAIN
SANITARY SEWER
6" AS BUILT SANITARY LATERAL
6" PROPOSED SANITARY LATERAL
STORM SEWER 3/4" WATER CONNECTION WATER MAIN

SWALE

SANITARY MANHOLE

STORM MANHOLE

CURB INLET

FIRE HYDRANT

STREET TREE

D.U.&S.S.E.

D.&U.E. B.L. M.F.F.E.

M.F.P.G

DRAINAGE, UTILITY & SANITARY SEWER EASEMENT DRAINAGE & UTILITY EASEMENT BUILDING LINE MINIMUM FINISHED FLOOR MINIMUM FLOOD PROTECTION GRADE

ALL UNDERGROUND SEWERS AND UTILITIES SHOWN ARE PLOTTED BY SCALE FROM DESIGN PLANS FURNISHED BY ENGINEER THE ACTUAL FIELD LOCATION MAY VARY.

LOT 175 SPRINGBROOK SECTION 4

INST. #2021R019135 ZONING: R3

5' MINIMUM SIDE YARD 30' MINIMUM FRONT YARD

15' MINIMUM REAR YARD

BENCHMARK TOP OF CURB=865.36

SEED: CONC. DRIVEWAY:
PRIVATE WALK:
PUBLIC WALK: APRON: ADDITIONAL SOD: HANDICAP RAMPS:

167 ± Sq. Yd. 4,374 ± Sq. Ft. 832 ± Sq. Ft. 24 ± Sq. Ft. 200 ± Sq. Ft. 305 ± Sq. Ft. 486 ± Sq. Yd.

SIGNATURE: DATE: SIGNATURE REPRESENTS CONFIRMATION OF RECEIPT OF PLOT PLAN BY CUSTOMER

David

NOTE: THIS DRAWING IS NOT INTENDED TO BE REPRESENTED AS A RETRACEMENT OR ORIGINAL BOUNDARY SURVEY, A ROUTE SURVEY OR A SURVEYOR LOCATION REPORT.