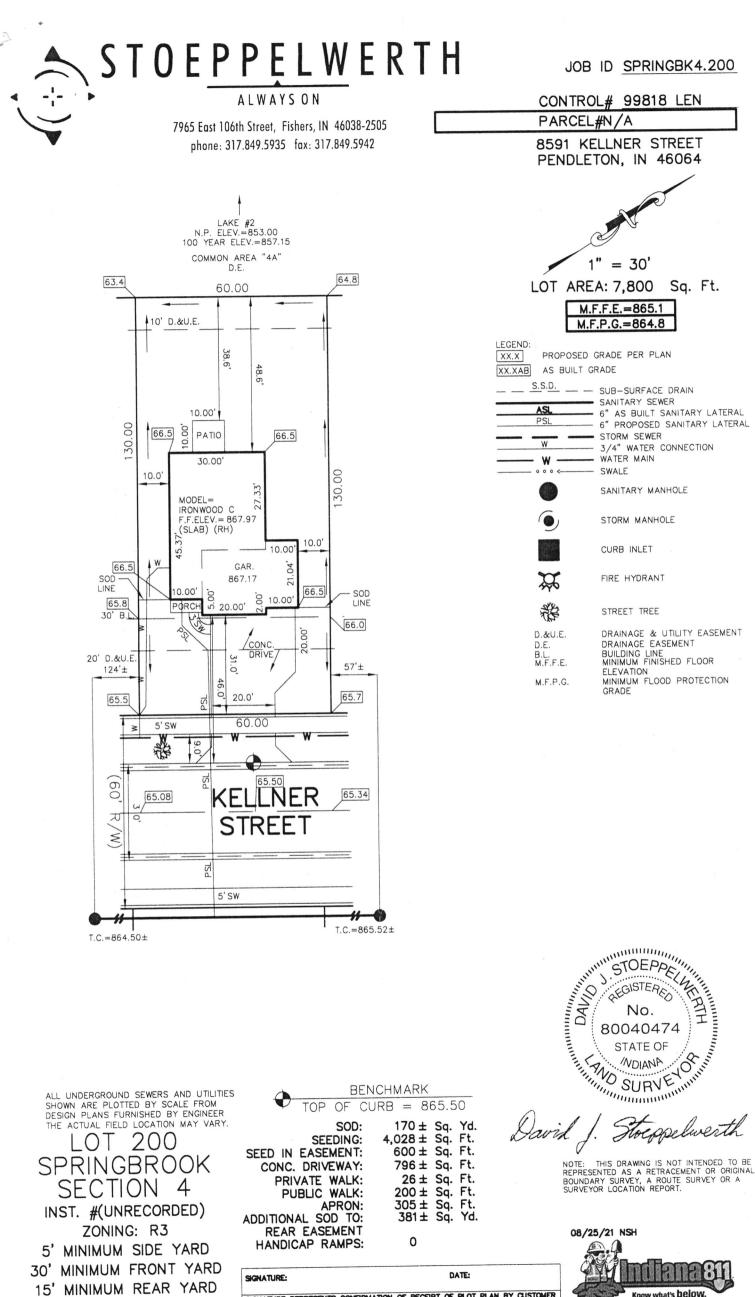

## Fall Creek Regional Waste District 9378 S 650 W, P.O. Box 59, Pendleton, IN 46064 765-778-7544 Agreement for Sanitary Sewer Service

This Agreement made and entered into this <u>J</u> day of <u>Supp</u>, 20<u>A</u>, between Fall Creek Regional Waste District ("District") and <u>Lennar Homes</u> ("Applicant") regarding the provision of sanitary sewer service, and the assignment of capacity in and connection to, the District's facilities for the premises located at <u>Springbrook Lot 200</u>

8591 Kellner St. Street Address:

Now therefore, the parties, in consideration of the mutual promises set out in this Agreement, the receipt and sufficiency of which is hereby acknowledged, agree as follows:

#7619

THIS PLOT PLAN WAS PREPARED FROM AN UNRECORDED PLAT AND IS SUBJECT TO CHANGE.

SIGNATURE REPRESENTS CONFIRMATION OF RECEIPT OF PLOT PLAN BY CUSTOMER

Know what's below. Call before you dig.

| Lennar Corporation<br>Lennar Homes of Indiana, Inc.<br>Indianapolis Division<br>11555 N Meridian St Ste 400<br>Carmel, IN 46032 |                                                 | CHECK<br>NUMBER 1673058     | 70-2322<br>719                                     |
|---------------------------------------------------------------------------------------------------------------------------------|-------------------------------------------------|-----------------------------|----------------------------------------------------|
|                                                                                                                                 |                                                 | August 30, 2021             |                                                    |
|                                                                                                                                 |                                                 | *** VOID AFTER 180 DAYS *** |                                                    |
| PAY<br>TO THE                                                                                                                   | FALL CREEK REGIONAL WASTE DISTRICT<br>PO BOX 59 |                             |                                                    |
| ORDER OF: F                                                                                                                     | PENDLETON, IN 46064                             |                             |                                                    |
|                                                                                                                                 |                                                 |                             | \$760.00                                           |
|                                                                                                                                 | EXACTLY *******760 DOLLARS A                    | AND 00 CENTS                | Security features<br>included.<br>Details on back. |
| JPMorgan Chase Bank, N.A.<br>Chicago, IL                                                                                        |                                                 | $\Box$                      | 0                                                  |
|                                                                                                                                 |                                                 | Deline                      | Swith-                                             |